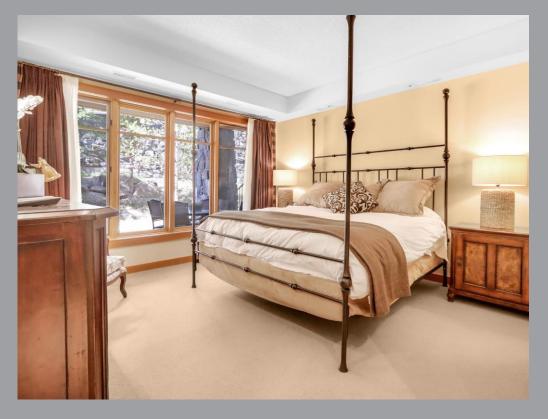

## Serene and Spacious Silvertip Unit

This 1,588 square foot 2 bedroom plus den unit is located in the highly sought after Pinnacle building in Silvertip. You will enjoy the peace and serenity along with a fantastic floorplan and level of finish throughout. As you step into the large entry you are pulled into the open living space including a huge dream kitchen with loads of workspace, granite countertops, island with eating bar and upgraded appliances including Viking gas range, sub zero fridge and undercounter microwave. A large living room with stone gas fireplace and dining room are steps away along with access to the patio and office/den. The master bedroom includes a spa inspired 5 piece bath with soaker tub and large shower along with a large walk in closet. On the other side of the living space is the generous second bedroom, another 3 piece bath and laundry room. Other features include a two parking stalls and an abundance of storage. Furniture negotiable (excluding artwork, personal and kitchen items).