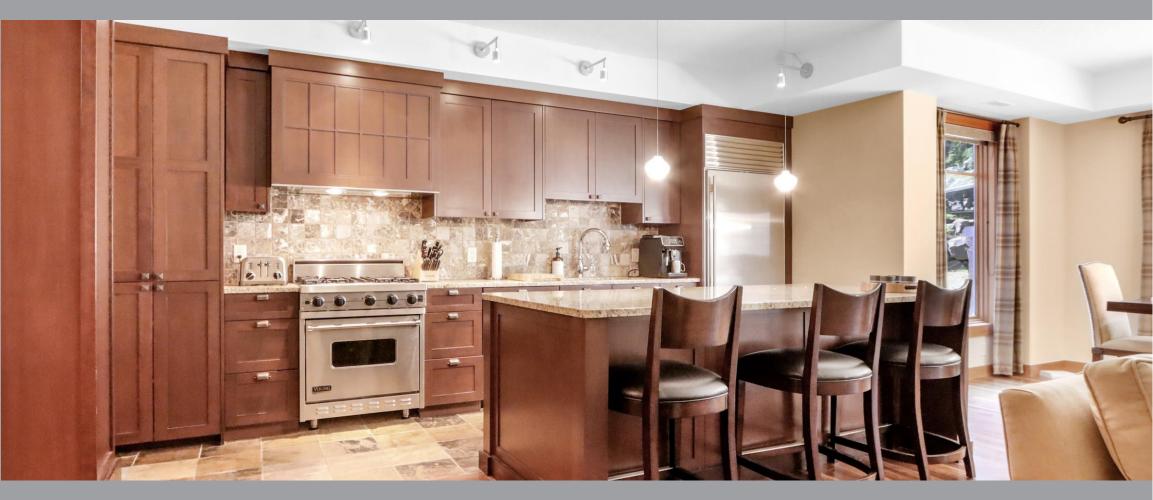

## Serene and Spacious Silvertip Unit

This 1,588 square foot 2 bedroom plus den unit is located in the highly sought after Pinnacle building in Silvertip. You will enjoy the peace and serenity along with a fantastic floorplan and level of finish throughout. As you step into the large entry you are pulled into the open living space including a huge dream kitchen with loads of workspace, granite countertops, island with eating bar and upgraded appliances including Viking gas range, sub zero fridge and undercounter microwave. A large living room with stone gas fireplace and dining room are steps away along with access to the patio and office/den. The master bedroom includes a spa inspired 5 piece bath with soaker tub and large shower along with a large walk in closet. On the other side of the living space is the generous second bedroom, another 3 piece bath and laundry room. Other features include a two parking stalls and an abundance of storage. Furniture negotiable (excluding artwork, personal and kitchen items).