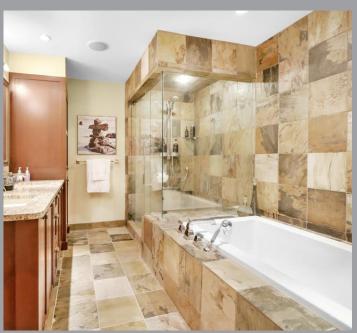

## Serene and Spacious Silvertip Unit

This 1,588 square foot 2 bedroom plus den unit is located in the highly sought after Pinnacle building in Silvertip. You will enjoy the peace and serenity along with a fantastic floorplan and level of finish throughout. As you step into the large entry you are pulled into the open living space including a huge dream kitchen with loads of workspace, granite countertops, island with eating bar and upgraded appliances including Viking gas range, sub zero fridge and undercounter microwave. A large living room with stone gas fireplace and dining room are steps away along with access to the patio and office/den. The master bedroom includes a spa inspired 5 piece bath with soaker tub and large shower along with a large walk in closet. On the other side of the living space is the generous second bedroom, another 3 piece bath and laundry room. Other features include a two parking stalls and an abundance of storage. Furniture negotiable (excluding artwork, personal and kitchen items).