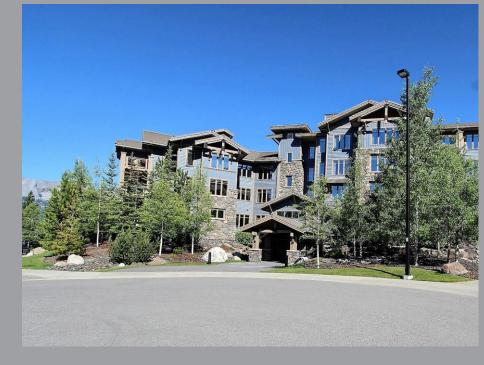

## 104, 150 Stonecreek Road \$814,950

## Serene and Spacious Silvertip Unit

This 1,588 square foot 2 bedroom plus den unit is located in the highly sought after Pinnacle building in Silvertip. You will enjoy the peace and serenity along with a fantastic floorplan and level of finish throughout. As you step into the large entry you are pulled into the open living space including a huge dream kitchen with loads of workspace, granite countertops, island with eating bar and upgraded appliances including Viking gas range, sub zero fridge and undercounter microwave. A large living room with stone gas fireplace and dining room are steps away along with access to the patio and office/den. The master bedroom includes a spa inspired 5 piece bath with soaker tub and large shower along with a large walk in closet. On the other side of the living space is the generous second bedroom, another 3 piece bath and laundry room. Other features include a two parking stalls and an abundance of storage. Furniture negotiable (excluding artwork, personal and kitchen items).