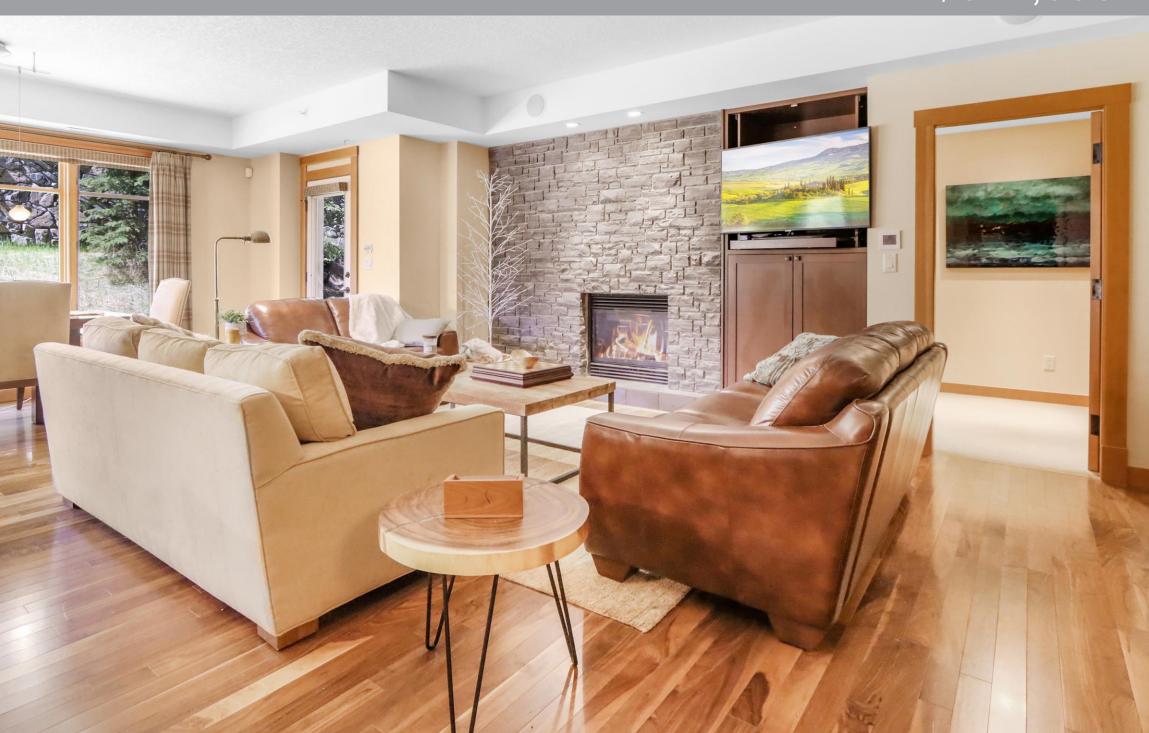

## Serene and Spacious Silvertip Unit

This 1,588 square foot 2 bedroom plus den unit is located in the highly sought after Pinnacle building in Silvertip. You will enjoy the peace and serenity along with a fantastic floorplan and level of finish throughout. As you step into the large entry you are pulled into the open living space including a huge dream kitchen with loads of workspace, granite countertops, island with eating bar and upgraded appliances including Viking gas range, sub zero fridge and undercounter microwave. A large living room with stone gas fireplace and dining room are steps away along with access to the patio and office/den. The master bedroom includes a spa inspired 5 piece bath with soaker tub and large shower along with a large walk in closet. On the other side of the living space is the generous second bedroom, another 3 piece bath and laundry room. Other features include a two parking stalls and an abundance of storage. Furniture negotiable (excluding artwork, personal and kitchen items).