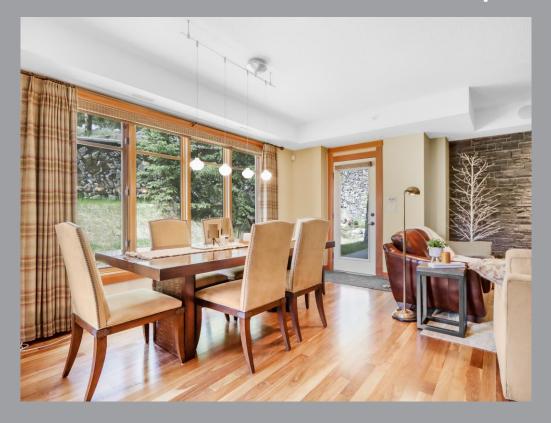

## Serene and Spacious Silvertip Unit

This 1,588 square foot 2 bedroom plus den unit is located in the highly sought after Pinnacle building in Silvertip. You will enjoy the peace and serenity along with a fantastic floorplan and level of finish throughout. As you step into the large entry you are pulled into the open living space including a huge dream kitchen with loads of workspace, granite countertops, island with eating bar and upgraded appliances including Viking gas range, sub zero fridge and undercounter microwave. A large living room with stone gas fireplace and dining room are steps away along with access to the patio and office/den. The master bedroom includes a spa inspired 5 piece bath with soaker tub and large shower along with a large walk in closet. On the other side of the living space is the generous second bedroom, another 3 piece bath and laundry room. Other features include a two parking stalls and an abundance of storage. Furniture negotiable (excluding artwork, personal and kitchen items).