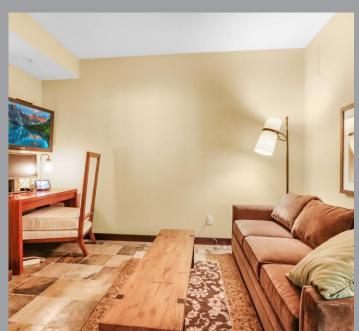

## Serene and Spacious Silvertip Unit

This 1,588 square foot 2 bedroom plus den unit is located in the highly sought after Pinnacle building in Silvertip. You will enjoy the peace and serenity along with a fantastic floorplan and level of finish throughout. As you step into the large entry you are pulled into the open living space including a huge dream kitchen with loads of workspace, granite countertops, island with eating bar and upgraded appliances including Viking gas range, sub zero fridge and undercounter microwave. A large living room with stone gas fireplace and dining room are steps away along with access to the patio and office/den. The master bedroom includes a spa inspired 5 piece bath with soaker tub and large shower along with a large walk in closet. On the other side of the living space is the generous second bedroom, another 3 piece bath and laundry room. Other features include a two parking stalls and an abundance of storage. Furniture negotiable (excluding artwork, personal and kitchen items).