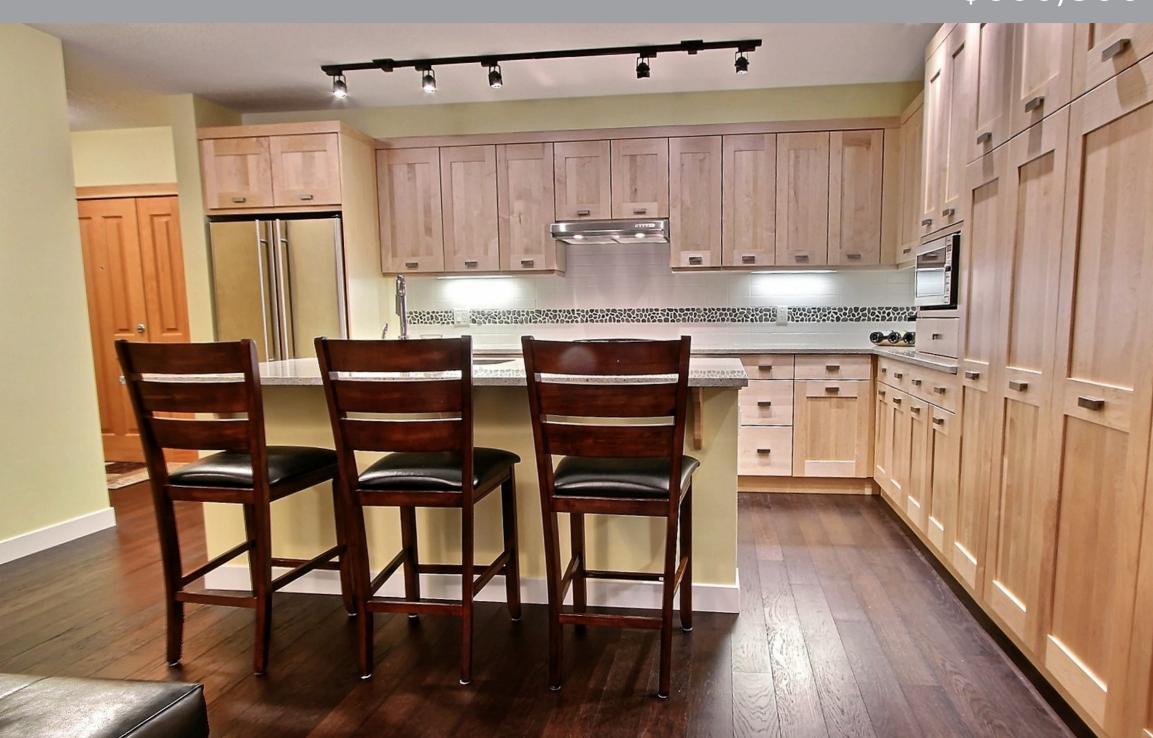

## Luxury Condo at Serenity Ridge

bedroom 2 bath condo in prestigious Serenity Ridge. Located close to Stewart Creek Golf Course, this condo was built by Swan Homes. You will immediately notice the high standards of quality, workmanship and attention to detail. The kitchen is a delight with granite countertops, stainless steel appliances, large eating bar and undercounter lighting. The kitchen opens through to the dining and living room, all with hardwood floors. The living room features a fantastic gas fireplace with stone surround and fir mantle. Just off the living room is the covered view south facing patio. The master bedroom has a 4 piece ensuite bath with a large shower and separate tub. The large second bedroom is steps away from the 2nd bath. Other features include a large laundry room, entry, toe warming floor heat, and heated underground parking and storage.