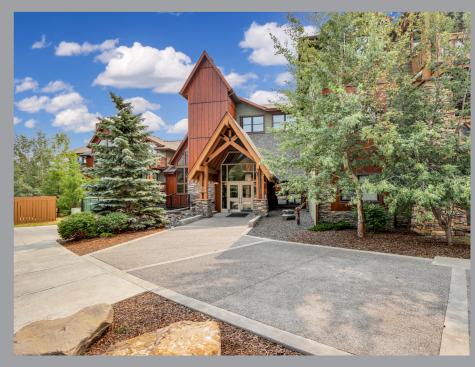

## 108, 106 Stewart Creek Landing \$699,300

## Luxury Condo at Serenity Ridge

bedroom 2 bath condo in prestigious Serenity Ridge. Located close to Stewart Creek Golf Course, this condo was built by Swan Homes. You will immediately notice the high standards of quality, workmanship and attention to detail. The kitchen is a delight with granite countertops, stainless steel appliances, large eating bar and undercounter lighting. The kitchen opens through to the dining and living room, all with hardwood floors. The living room features a fantastic gas fireplace with stone surround and fir mantle. Just off the living room is the covered view south facing patio. The master bedroom has a 4 piece ensuite bath with a large shower and separate tub. The large second bedroom is steps away from the 2nd bath. Other features include a large laundry room, entry, toe warming floor heat, and heated underground parking and storage.