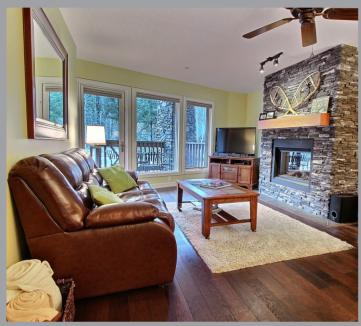

## Luxury Condo at Serenity Ridge

bedroom 2 bath condo in prestigious Serenity Ridge. Located close to Stewart Creek Golf Course, this condo was built by Swan Homes. You will immediately notice the high standards of quality, workmanship and attention to detail. The kitchen is a delight with granite countertops, stainless steel appliances, large eating bar and undercounter lighting. The kitchen opens through to the dining and living room, all with hardwood floors. The living room features a fantastic gas fireplace with stone surround and fir mantle. Just off the living room is the covered view south facing patio. The master bedroom has a 4 piece ensuite bath with a large shower and separate tub. The large second bedroom is steps away from the 2nd bath. Other features include a large laundry room, entry, toe warming floor heat, and heated underground parking and storage.