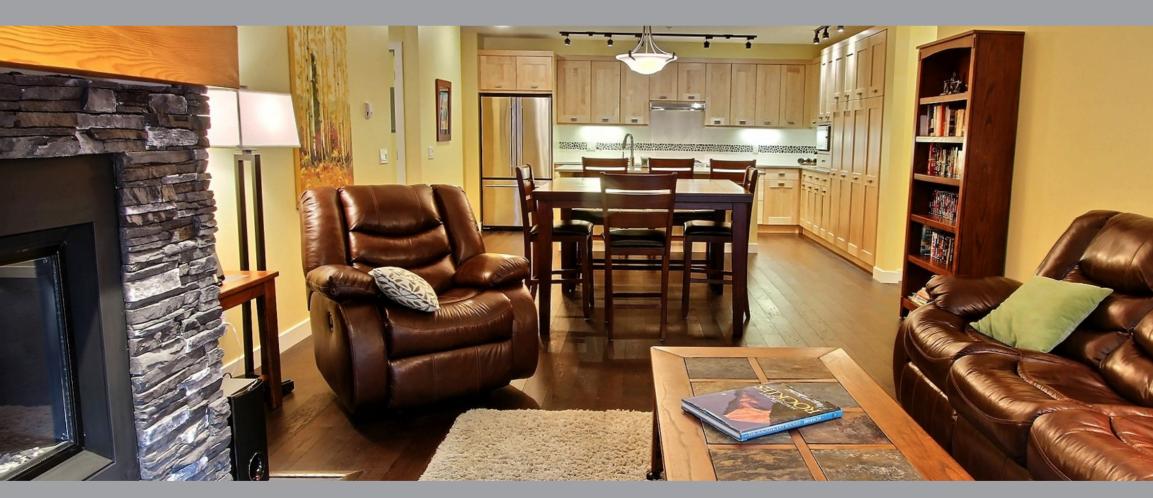

## Luxury Condo at Serenity Ridge

bedroom 2 bath condo in prestigious Serenity Ridge. Located close to Stewart Creek Golf Course, this condo was built by Swan Homes. You will immediately notice the high standards of quality, workmanship and attention to detail. The kitchen is a delight with granite countertops, stainless steel appliances, large eating bar and undercounter lighting. The kitchen opens through to the dining and living room, all with hardwood floors. The living room features a fantastic gas fireplace with stone surround and fir mantle. Just off the living room is the covered view south facing patio. The master bedroom has a 4 piece ensuite bath with a large shower and separate tub. The large second bedroom is steps away from the 2nd bath. Other features include a large laundry room, entry, toe warming floor heat, and heated underground parking and storage.