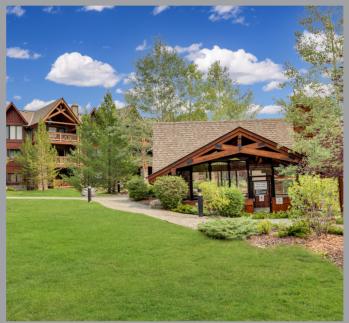

## 108, 106 Stewart Creek Landing \$699,300

## Luxury Condo at Serenity Ridge

bedroom 2 bath condo in prestigious Serenity Ridge. Located close to Stewart Creek Golf Course, this condo was built by Swan Homes. You will immediately notice the high standards of quality, workmanship and attention to detail. The kitchen is a delight with granite countertops, stainless steel appliances, large eating bar and undercounter lighting. The kitchen opens through to the dining and living room, all with hardwood floors. The living room features a fantastic gas fireplace with stone surround and fir mantle. Just off the living room is the covered view south facing patio. The master bedroom has a 4 piece ensuite bath with a large shower and separate tub. The large second bedroom is steps away from the 2nd bath. Other features include a large laundry room, entry, toe warming floor heat, and heated underground parking and storage.