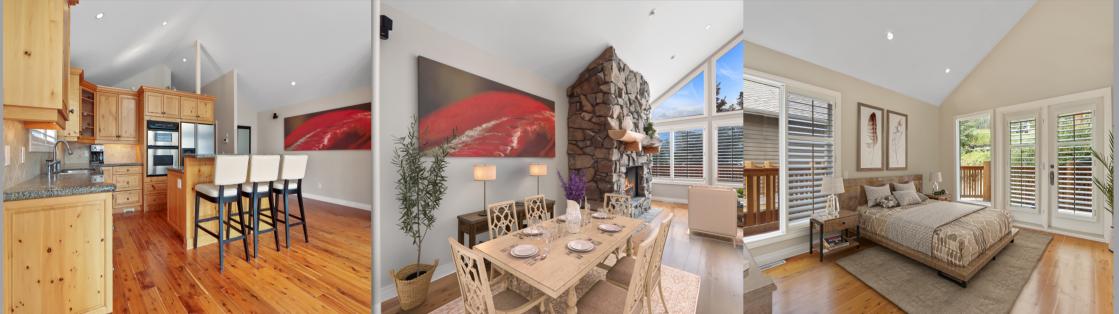

## 2, 136 Stonecreek Road \$1,080,000.00

Enjoy the best of both worlds in this 1,728 sq ft scenic south facing bungalow style home with vaulted ceilings that bring the light & spectacular mountain views right into your living space including the living, dining room and kitchen. The living room with feature Rundlestone wood burning fireplace with log lighter gives access to the large sun soaked front deck with full 180 degree mountain views. The kitchen with stone countertop, raised eating bar and stainless appliances opens to the dining area as well. Completing the main level is the master retreat with 5 piece bath along with a main floor office and both have access to a wrap around deck facing the Silvertip Golf Course. Completing this level is a half bath and laundry room. The lower walkout level with toe warming inslab heat boasts a family room, 2 additional bedrooms, full bath and access to the heated oversized double car garage.