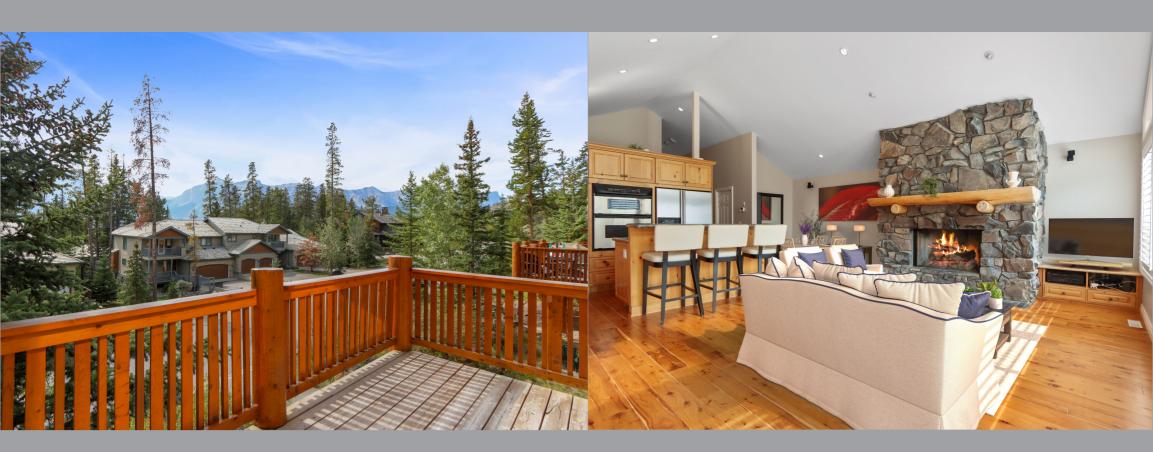

## 2, 136 Stonecreek Road \$1,080,000.00

Enjoy the best of both worlds in this 1,728 sq ft scenic south facing bungalow style home with vaulted ceilings that bring the light & spectacular mountain views right into your living space including the living, dining room and kitchen. The living room with feature Rundlestone wood burning fireplace with log lighter gives access to the large sun soaked front deck with full 180 degree mountain views. The kitchen with stone countertop, raised eating bar and stainless appliances opens to the dining area as well. Completing the main level is the master retreat with 5 piece bath along with a main floor office and both have access to a wrap around deck facing the Silvertip Golf Course. Completing this level is a half bath and laundry room. The lower walkout level with toe warming inslab heat boasts a family room, 2 additional bedrooms, full bath and access to the heated oversized double car garage.