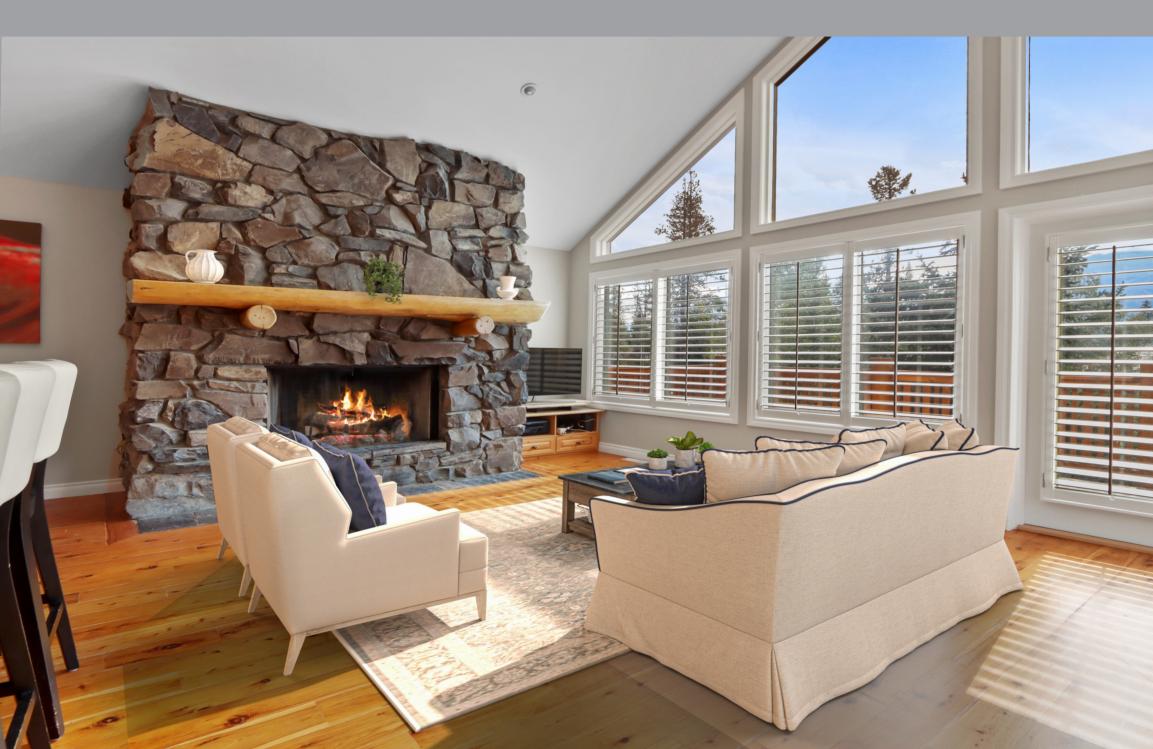

## 2, 136 Stonecreek Road \$1,080,000.00

Enjoy the best of both worlds in this 1,728 sq ft scenic south facing bungalow style home with vaulted ceilings that bring the light & spectacular mountain views right into your living space including the living, dining room and kitchen. The living room with feature Rundlestone wood burning fireplace with log lighter gives access to the large sun soaked front deck with full 180 degree mountain views. The kitchen with stone countertop, raised eating bar and stainless appliances opens to the dining area as well. Completing the main level is the master retreat with 5 piece bath along with a main floor office and both have access to a wrap around deck facing the Silvertip Golf Course. Completing this level is a half bath and laundry room. The lower walkout level with toe warming inslab heat boasts a family room, 2 additional bedrooms, full bath and access to the heated oversized double car garage.