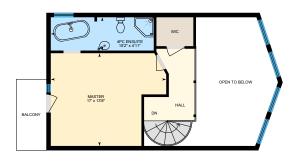

#### **UPPER**

4pc Ensuite: 15'2" x 4'11"

Master: 17' x 13'8"

#### **UPPER**

Interior Area: 399 sq ft
Excluded Area: 205 sq ft
Perimeter Wall Length: 102 ft
Perimeter Wall Thickness: 8.0 in

Exterior Area: 467 sq ft