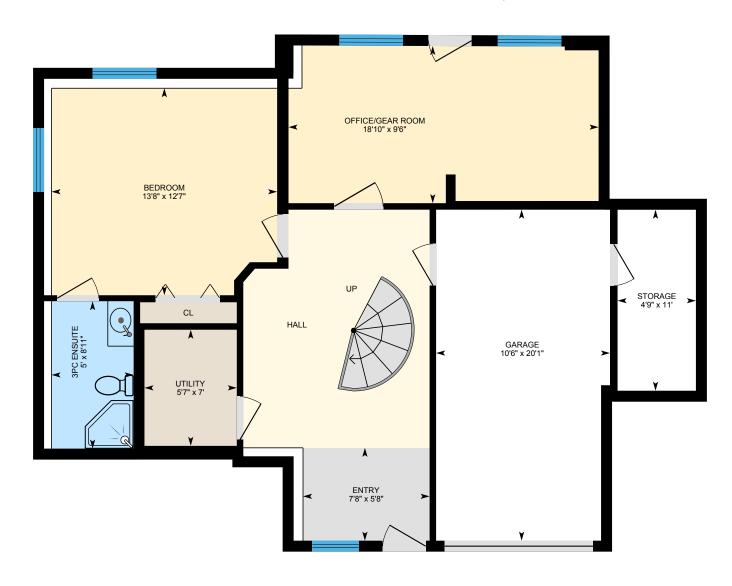

### **ENTRY**

3pc Ensuite: 8'11" x 5' Bedroom: 12'7" x 13'8"

Entry: 5'8" x 7'8"

Garage: 20'1" x 10'6"

Office/Gear Room: 9'6" x 18'10"

Storage: 11' x 4'9" Utility: 7' x 5'7"

#### **Total Above Grade Floor Area**

Main Building Interior: 2079 sq ft Main Building Excluded: 464 sq ft **Main Building Exterior: 2352 sq ft** 

Measurement Diagram for: Entry Exterior Wall Thickness: 8.0 in