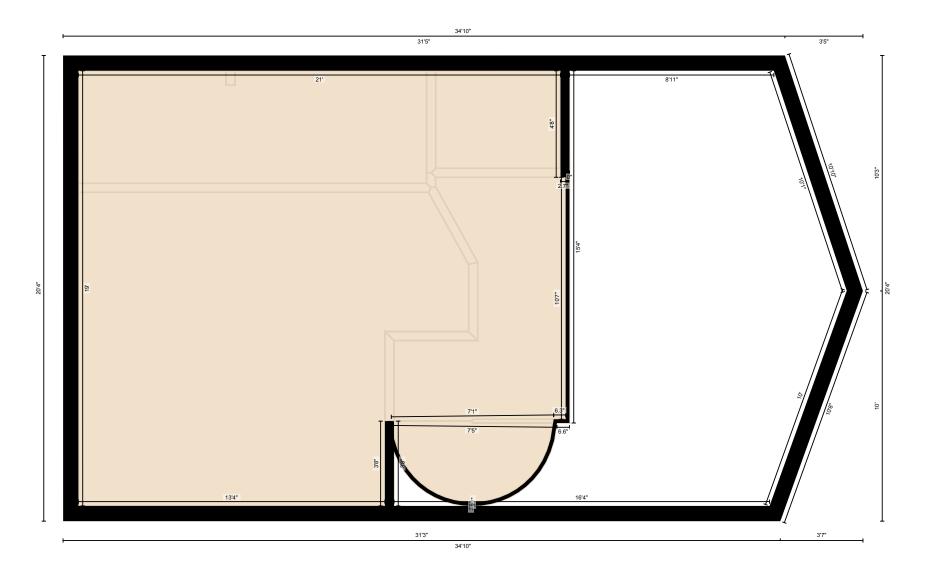

#### **Total Above Grade Floor Area**

Main Building Interior: 2079 sq ft Main Building Excluded: 464 sq ft **Main Building Exterior: 2352 sq ft** 

Measurement Diagram for: Entry Exterior Wall Thickness: 8.0 in

Measurement Diagram for: Main Floor Exterior Wall Thickness: 8.0 in

Measurement Diagram for: Upper Exterior Wall Thickness: 8.0 in