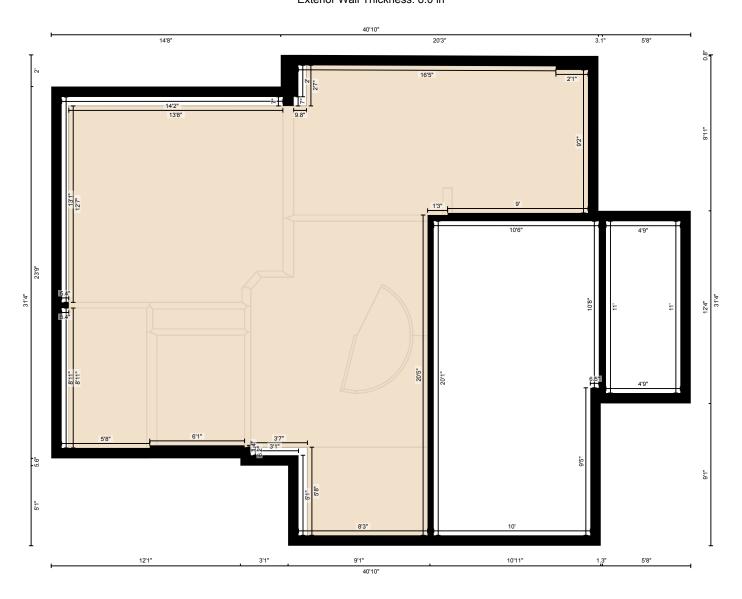

#### MAIN FLOOR

4pc Bath: 8'11" x 4'11" Bedroom: 8'11" x 9'1" Bedroom: 9' x 9'1" Dining: 9'7" x 9'7" Kitchen: 11'5" x 19'7" Laundry: 6'7" x 5'1"

Living: 12'6" x 18'10" Office: 12'11" x 6'1"

#### MAIN FLOOR

Interior Area: 1022 sq ft
Perimeter Wall Length: 144 ft
Perimeter Wall Thickness: 8.0 in
Exterior Area: 1118 sq ft

Measurement Diagram for: Main Floor Exterior Wall Thickness: 8.0 in

Measurement Diagram for: Upper Exterior Wall Thickness: 8.0 in