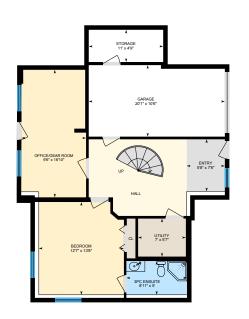

### **ENTRY**

3pc Ensuite: 8'11" x 5' Bedroom: 12'7" x 13'8"

Entry: 5'8" x 7'8"

Garage: 20'1" x 10'6"

Office/Gear Room: 9'6" x 18'10"

Storage: 11' x 4'9" Utility: 7' x 5'7"

#### MAIN FLOOR

4pc Bath: 8'11" x 4'11" Bedroom: 8'11" x 9'1" Bedroom: 9' x 9'1" Dining: 9'7" x 9'7" Kitchen: 11'5" x 19'7" Laundry: 6'7" x 5'1"

Living: 12'6" x 18'10" Office: 12'11" x 6'1"

#### **ENTRY**

Interior Area: 659 sq ft
Excluded Area: 258 sq ft
Perimeter Wall Length: 163 ft
Perimeter Wall Thickness: 8.0 in

Exterior Area: 768 sq ft

#### **Total Above Grade Floor Area**

Main Building Interior: 2079 sq ft Main Building Excluded: 464 sq ft **Main Building Exterior: 2352 sq ft** 

Measurement Diagram for: Entry Exterior Wall Thickness: 8.0 in