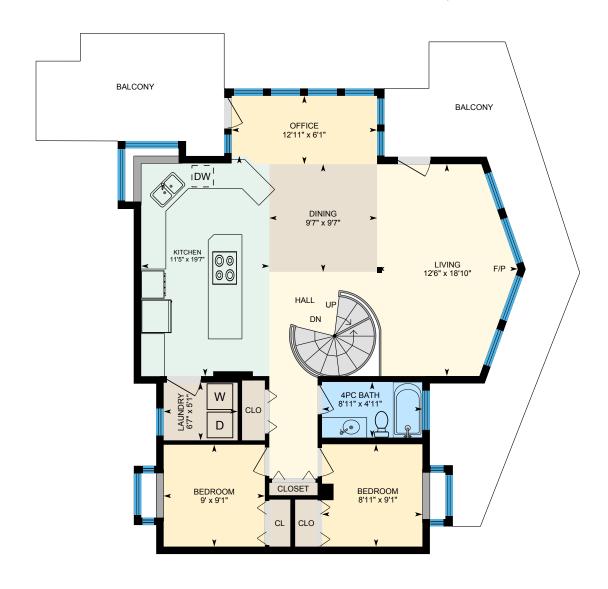

#### MAIN FLOOR

4pc Bath: 8'11" x 4'11" Bedroom: 8'11" x 9'1" Bedroom: 9' x 9'1" Dining: 9'7" x 9'7" Kitchen: 11'5" x 19'7" Laundry: 6'7" x 5'1"

Living: 12'6" x 18'10" Office: 12'11" x 6'1"

#### MAIN FLOOR

Interior Area: 1022 sq ft
Perimeter Wall Length: 144 ft
Perimeter Wall Thickness: 8.0 in
Exterior Area: 1118 sq ft

Measurement Diagram for: Main Floor Exterior Wall Thickness: 8.0 in

Measurement Diagram for: Upper Exterior Wall Thickness: 8.0 in