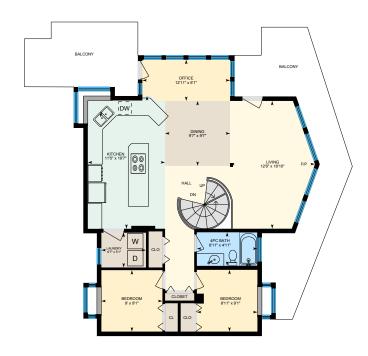

#### MAIN FLOOR

4pc Bath: 8'11" x 4'11" Bedroom: 8'11" x 9'1" Bedroom: 9' x 9'1" Dining: 9'7" x 9'7" Kitchen: 11'5" x 19'7" Laundry: 6'7" x 5'1"

Living: 12'6" x 18'10" Office: 12'11" x 6'1"

#### MAIN FLOOR

Interior Area: 1022 sq ft
Perimeter Wall Length: 144 ft
Perimeter Wall Thickness: 8.0 in
Exterior Area: 1118 sq ft