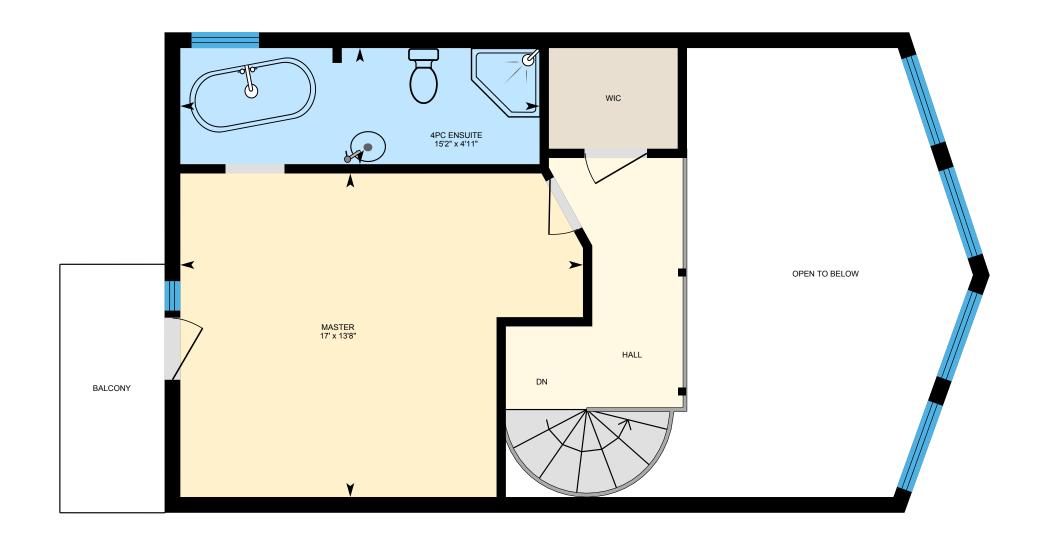

#### **UPPER**

4pc Ensuite: 15'2" x 4'11"

Master: 17' x 13'8"

#### **UPPER**

Interior Area: 399 sq ft
Excluded Area: 205 sq ft
Perimeter Wall Length: 102 ft
Perimeter Wall Thickness: 8.0 in

Exterior Area: 467 sq ft

Measurement Diagram for: Main Floor Exterior Wall Thickness: 8.0 in

Measurement Diagram for: Upper Exterior Wall Thickness: 8.0 in