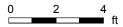

### **ENTRY**

3pc Ensuite: 8'11" x 5' Bedroom: 12'7" x 13'8"

Entry: 5'8" x 7'8"

Garage: 20'1" x 10'6"

Office/Gear Room: 9'6" x 18'10"

Storage: 11' x 4'9" Utility: 7' x 5'7"

#### **ENTRY**

Interior Area: 659 sq ft
Excluded Area: 258 sq ft
Perimeter Wall Length: 163 ft
Perimeter Wall Thickness: 8.0 in

Exterior Area: 768 sq ft

#### **Total Above Grade Floor Area**

Main Building Interior: 2079 sq ft Main Building Excluded: 464 sq ft **Main Building Exterior: 2352 sq ft** 

Measurement Diagram for: Entry Exterior Wall Thickness: 8.0 in