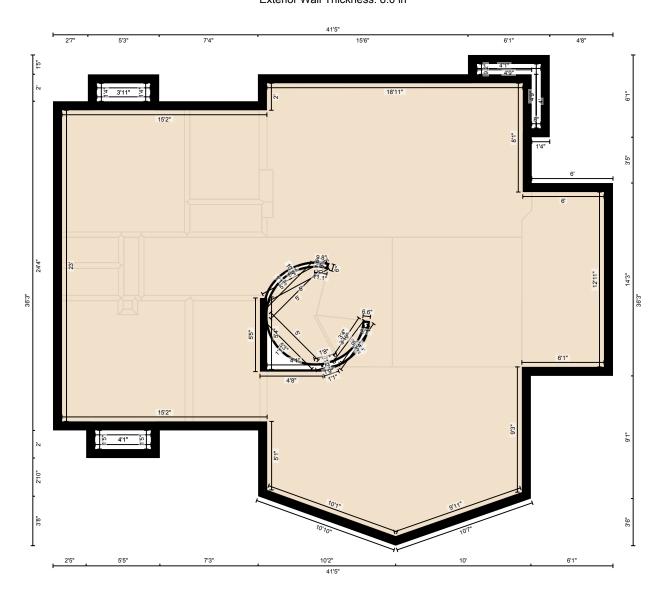

#### **UPPER**

4pc Ensuite: 15'2" x 4'11"

Master: 17' x 13'8"

#### **UPPER**

Interior Area: 399 sq ft
Excluded Area: 205 sq ft
Perimeter Wall Length: 102 ft
Perimeter Wall Thickness: 8.0 in

Exterior Area: 467 sq ft

Measurement Diagram for: Main Floor Exterior Wall Thickness: 8.0 in

Measurement Diagram for: Upper Exterior Wall Thickness: 8.0 in