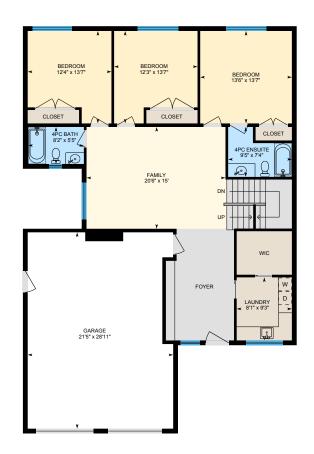

#### MAIN FLOOR

4pc Bath: 8'2" x 5'5" 4pc Ensuite: 9'5" x 7'4" Bedroom: 12'3" x 13'7" Bedroom: 13'6" x 13'7" Bedroom: 12'4" x 13'7" Family: 20'6" x 15' Garage: 21'5" x 28'11" Laundry: 8'1" x 9'3"

#### MAIN FLOOR

Interior Area: 1347 sq ft Excluded Area: 591 sq ft Perimeter Wall Length: 175 ft Perimeter Wall Thickness: 8.5 in Exterior Area: 1471 sq ft

LOWER (Below Grade) Interior Area: 1233 sq ft Perimeter Wall Length: 167 ft Perimeter Wall Thickness: 8.5 in Exterior Area: 1352 sq ft