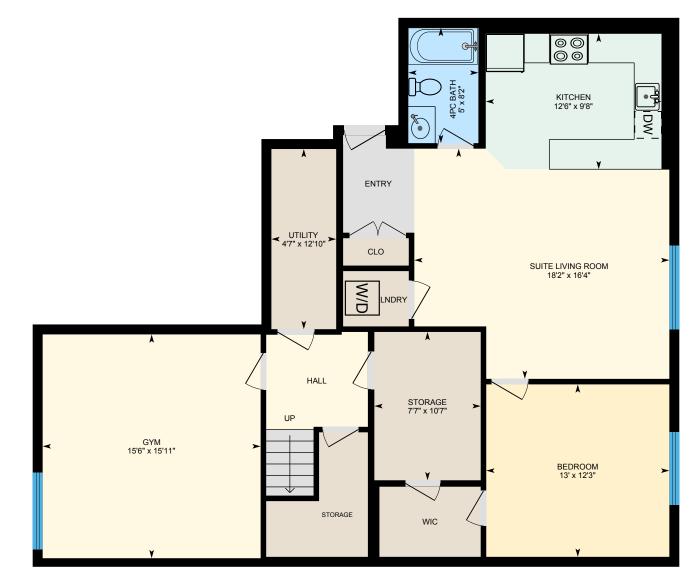

#### LOWER

4pc Bath: 8'2" x 5' Bedroom: 12'3" x 13' Gym: 15'11" x 15'6" Kitchen: 9'8" x 12'6" Storage: 10'7" x 7'7" Suite Living Room: 16'4" x 18'2" Utility: 12'10" x 4'7"

Main FloorTotal Exterior Area 1471 sq ftTotal Interior Area 1347 sq ft

0 5 10

Lower Total Exterior Area 1352 sq ft

Total Interior Area 1233 sq ft

0 4 8