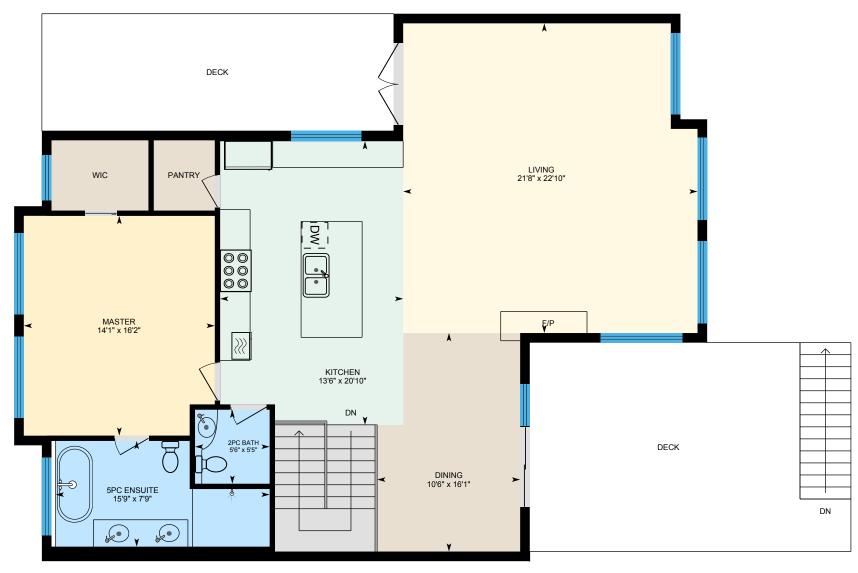

#### UPPER

2pc Bath: 5'5" x 5'6" 5pc Ensuite: 7'9" x 15'9" Dining: 16'1" x 10'6" Kitchen: 20'10" x 13'6" Living: 22'10" x 21'8" Master: 16'2" x 14'1"

Main Building: Total Exterior Area Above Grade 3022 sq ft

Upper Total Exterior Area 1551 sq ft Total Interior Area 1424 sq ft

0 5 10

PREPARED: May, 2020

White regions are excluded from total floor area. All room dimensions and floor areas must be considered approximate and are subject to independent verification. For method of measurement please see https://youriguide.com/measure/.