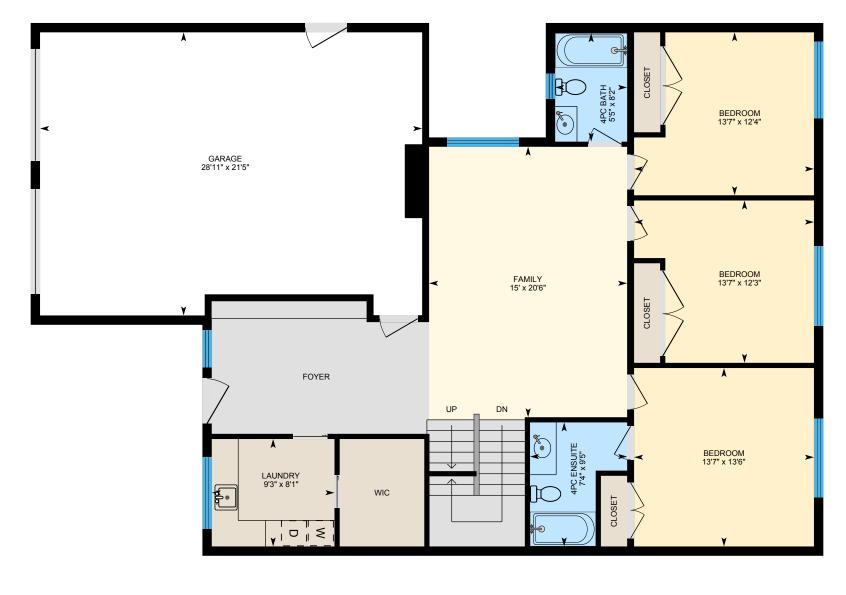

#### MAIN FLOOR

4pc Bath: 8'2" x 5'5" 4pc Ensuite: 9'5" x 7'4" Bedroom: 12'3" x 13'7" Bedroom: 13'6" x 13'7" Bedroom: 12'4" x 13'7" Family: 20'6" x 15' Garage: 21'5" x 28'11" Laundry: 8'1" x 9'3"

Main FloorTotal Exterior Area 1471 sq ftTotal Interior Area 1347 sq ft

0 5 10

Lower Total Exterior Area 1352 sq ft

Total Interior Area 1233 sq ft

0 4 8