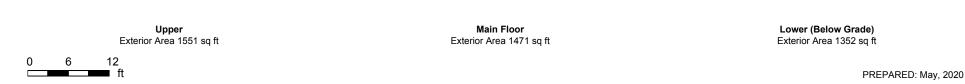

Main Building: Total Exterior Area Above Grade 3022 sq ft

Upper Total Exterior Area 1551 sq ft Total Interior Area 1424 sq ft

0 5 10

PREPARED: May, 2020

White regions are excluded from total floor area. All room dimensions and floor areas must be considered approximate and are subject to independent verification. For method of measurement please see https://youriguide.com/measure/.

Main FloorTotal Exterior Area 1471 sq ftTotal Interior Area 1347 sq ft

0 5 10

Lower Total Exterior Area 1352 sq ft

Total Interior Area 1233 sq ft

0 4 8