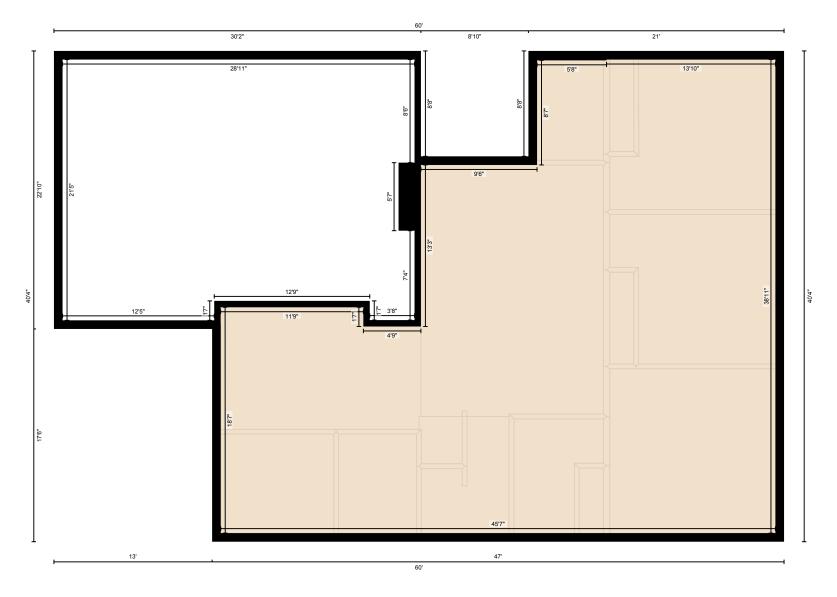

#### MAIN FLOOR

4pc Bath: 8'2" x 5'5" 4pc Ensuite: 9'5" x 7'4" Bedroom: 12'3" x 13'7" Bedroom: 13'6" x 13'7" Bedroom: 12'4" x 13'7" Family: 20'6" x 15' Garage: 21'5" x 28'11" Laundry: 8'1" x 9'3"

#### MAIN FLOOR

Interior Area: 1347 sq ft Excluded Area: 591 sq ft Perimeter Wall Length: 175 ft Perimeter Wall Thickness: 8.5 in Exterior Area: 1471 sq ft

LOWER (Below Grade) Interior Area: 1233 sq ft Perimeter Wall Length: 167 ft Perimeter Wall Thickness: 8.5 in Exterior Area: 1352 sq ft

Measurement Diagram for: Main Floor Exterior Wall Thickness: 8.5 in

Measurement Diagram for: Lower Exterior Wall Thickness: 8.5 in