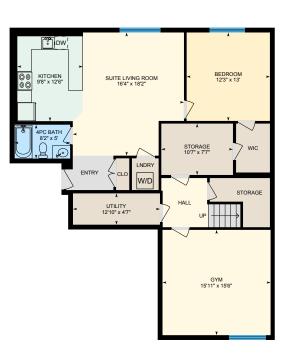

#### LOWER

4pc Bath: 8'2" x 5' Bedroom: 12'3" x 13' Gym: 15'11" x 15'6" Kitchen: 9'8" x 12'6" Storage: 10'7" x 7'7" Suite Living Room: 16'4" x 18'2" Utility: 12'10" x 4'7"

#### MAIN FLOOR

Interior Area: 1347 sq ft Excluded Area: 591 sq ft Perimeter Wall Length: 175 ft Perimeter Wall Thickness: 8.5 in Exterior Area: 1471 sq ft

LOWER (Below Grade) Interior Area: 1233 sq ft Perimeter Wall Length: 167 ft Perimeter Wall Thickness: 8.5 in Exterior Area: 1352 sq ft