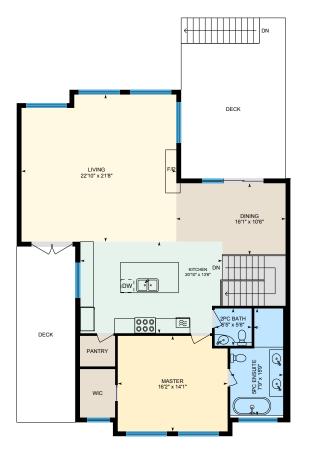

#### UPPER

2pc Bath: 5'5" x 5'6" 5pc Ensuite: 7'9" x 15'9" Dining: 16'1" x 10'6" Kitchen: 20'10" x 13'6" Living: 22'10" x 21'8" Master: 16'2" x 14'1"

#### UPPER

Interior Area: 1424 sq ft Perimeter Wall Length: 180 ft Perimeter Wall Thickness: 8.5 in Exterior Area: 1551 sq ft