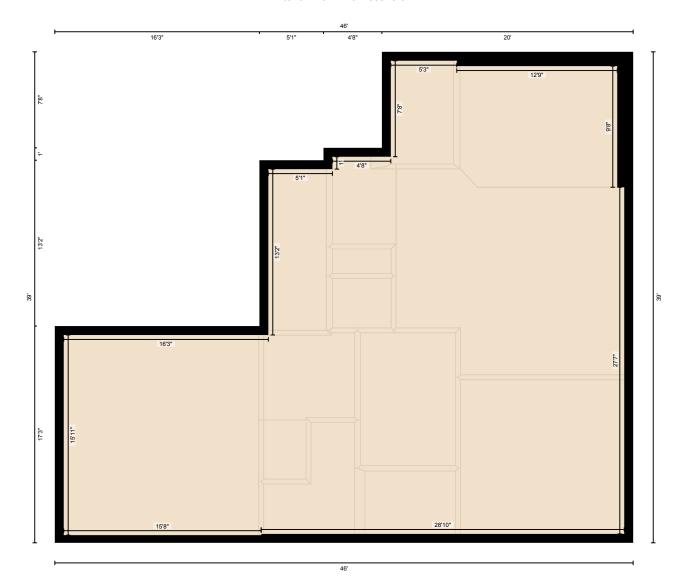

#### LOWER

4pc Bath: 8'2" x 5' Bedroom: 12'3" x 13' Gym: 15'11" x 15'6" Kitchen: 9'8" x 12'6" Storage: 10'7" x 7'7" Suite Living Room: 16'4" x 18'2" Utility: 12'10" x 4'7"

#### MAIN FLOOR

Interior Area: 1347 sq ft Excluded Area: 591 sq ft Perimeter Wall Length: 175 ft Perimeter Wall Thickness: 8.5 in Exterior Area: 1471 sq ft

LOWER (Below Grade) Interior Area: 1233 sq ft Perimeter Wall Length: 167 ft Perimeter Wall Thickness: 8.5 in Exterior Area: 1352 sq ft

Measurement Diagram for: Main Floor Exterior Wall Thickness: 8.5 in

Measurement Diagram for: Lower Exterior Wall Thickness: 8.5 in