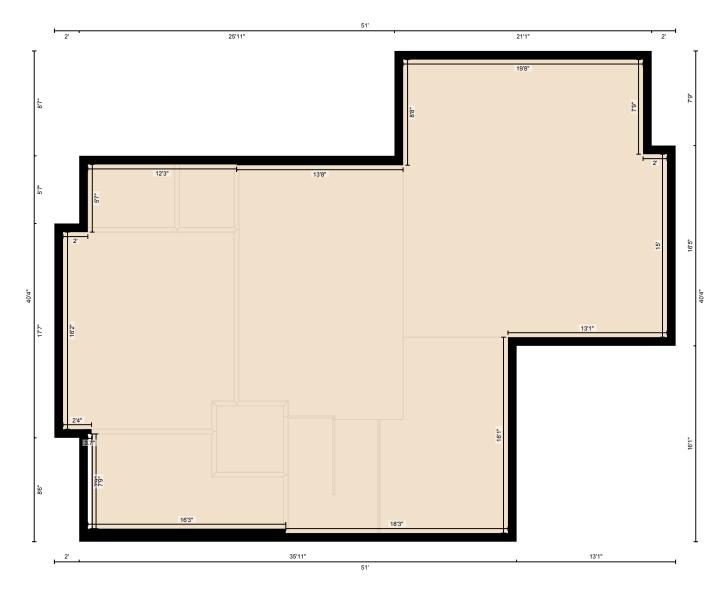

Measurement Diagram for: Main Floor Exterior Wall Thickness: 8.5 in

Measurement Diagram for: Lower Exterior Wall Thickness: 8.5 in