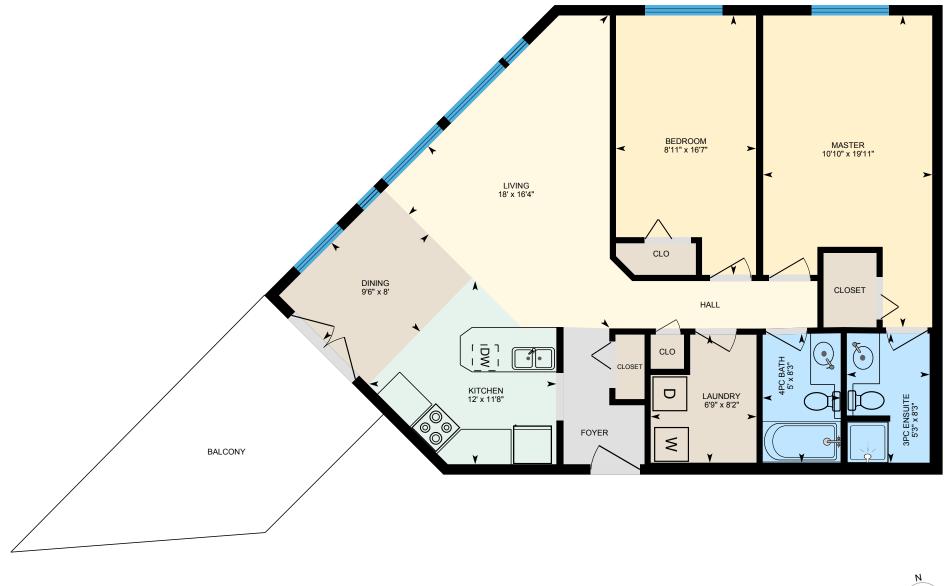

#### **Room Measurements**

Only major rooms are listed. Some listed rooms may be excluded from total interior floor area (e.g. garage). Room dimensions are largest length and width; parts of room may be smaller. Room area is not always equal to product of length and width.

#### **Main Building**

#### MAIN FLOOR

3pc Ensuite: 8'3" x 5'3" 4pc Bath: 8'3" x 5'

Bedroom: 16'7" x 8'11"

Dining: 8' x 9'6" Kitchen: 11'8" x 12' Laundry: 8'2" x 6'9" Living: 16'4" x 18'

Master: 19'11" x 10'10"

#### Floor Area Information

For explanation of floor area calculations and method of measurement please see <a href="https://youriguide.com/measure/">https://youriguide.com/measure/</a>. All displayed floor areas are rounded to nearest integer. Total area is computed before rounding and may not equal to sum of displayed floor areas.