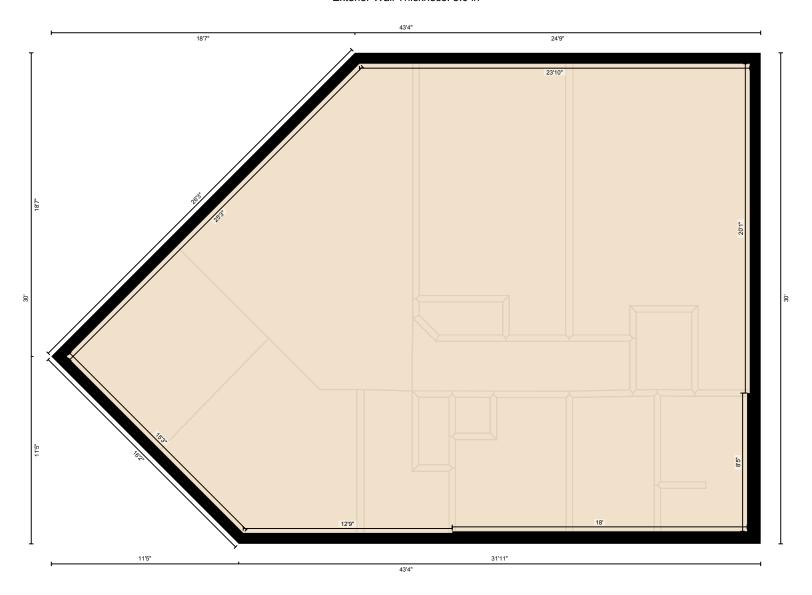

### Main Building

#### MAIN FLOOR

Interior Area: 975 sq ft

Perimeter Wall Length: 127 ft Perimeter Wall Thickness: 8.0 in

Exterior Area: 1060 sq ft

#### **Total Above Grade Floor Area**

Main Building Interior: 975 sq ft

Main Building Exterior: 1060 sq ft

# 109-1080 Cougar Creek Dr, Canmore, AB

Measurement Diagram for: Main Floor Exterior Wall Thickness: 8.0 in