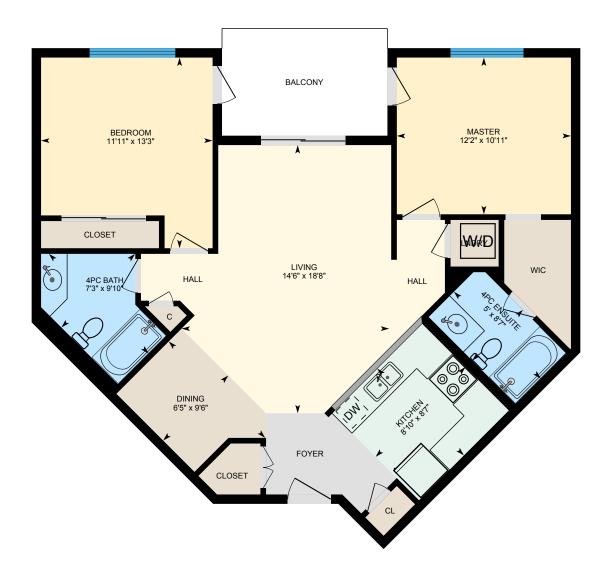

## 121-170 Kananaskis Way, Canmore, AB

Main Floor Total Exterior Area 1014 sq ft
Total Interior Area 923 sq ft

#### **Room Measurements**

Only major rooms are listed. Some listed rooms may be excluded from total interior floor area (e.g. garage). Room dimensions are largest length and width; parts of room may be smaller. Room area is not always equal to product of length and width.

#### MAIN FLOOR

4pc Bath: 7'3" x 9'10" 4pc Ensuite: 5' x 8'7" Bedroom: 11'11" x 13'3"

Dining: 6'5" x 9'6"

Kitchen: 8'10" x 8'7"

Living: 14'6" x 18'8"

Master: 12'2" x 10'11"