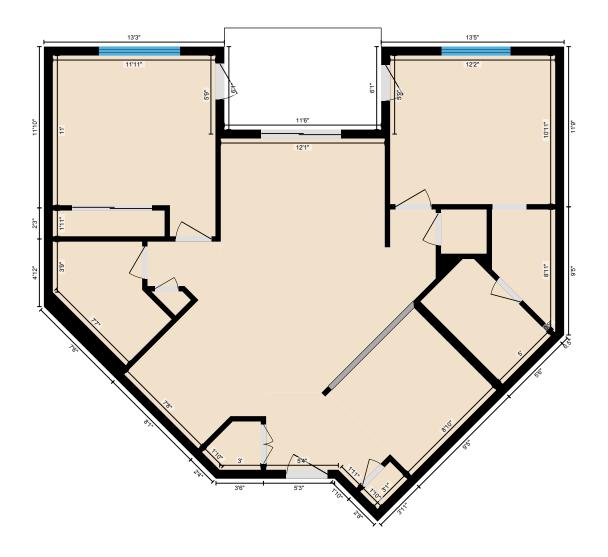

# 121-170 Kananaskis Way, Canmore, AB

Measurement Diagram for: Main Floor Exterior Wall Thickness: 7.9 in

#### MAIN FLOOR

Interior Area: 923 sq ft

Perimeter Wall Length: 139 ft Perimeter Wall Thickness: 7.9 in

Exterior Area: 1014 sq ft