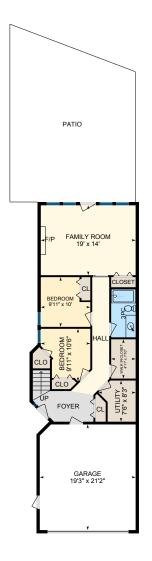

Main Building: Total Exterior Area Above Grade 2180 sq ft

**Main Floor** Exterior Area 923 sq ft **Upper**Exterior Area 1258 sq ft

PREPARED: Jun, 2020

Main Floor Total Exterior Area 923 sq ft
Total Interior Area 838 sq ft

### MAIN FLOOR

3pc: 4'11" x 9'8"

Bedroom: 9'11" x 10'

Bedroom: 9'11" x 10'6" Family Room: 19' x 14'

Garage: 19'3" x 21'2" Utility: 7'6" x 8'3"

Walk In Closet: 4'11" x 7'10"

#### MAIN FLOOR

Interior Area: 838 sq ft
Excluded Area: 404 sq ft
Perimeter Wall Length: 127 ft
Perimeter Wall Thickness: 8.0 in

Exterior Area: 923 sq ft

#### **Total Above Grade Floor Area**

Main Building Interior: 1986 sq ft Main Building Excluded: 404 sq ft **Main Building Exterior: 2180 sq ft** 

Measurement Diagram for: Main Floor Exterior Wall Thickness: 8.0 in