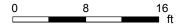

#### **UPPER**

2pc Bath: 6' x 5'

5pc Ensuite: 7'3" x 14'1"

Dining: 11'2" x 16'2" Kitchen: 9'6" x 15'6"

Living Room: 19' x 17'3"

Master: 15' x 20'2"

#### **UPPER**

Interior Area: 1147 sq ft
Perimeter Wall Length: 165 ft
Perimeter Wall Thickness: 8.0 in
Exterior Area: 1258 sq ft