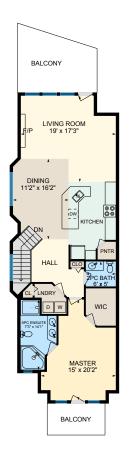

PREPARED: Jun, 2020

**Upper** Total Exterior Area 1258 sq ft
Total Interior Area 1147 sq ft

PREPARED: Jun, 2020

#### **UPPER**

2pc Bath: 6' x 5'

5pc Ensuite: 7'3" x 14'1"

Dining: 11'2" x 16'2" Kitchen: 9'6" x 15'6"

Living Room: 19' x 17'3"

Master: 15' x 20'2"

#### **UPPER**

Interior Area: 1147 sq ft
Perimeter Wall Length: 165 ft
Perimeter Wall Thickness: 8.0 in
Exterior Area: 1258 sq ft