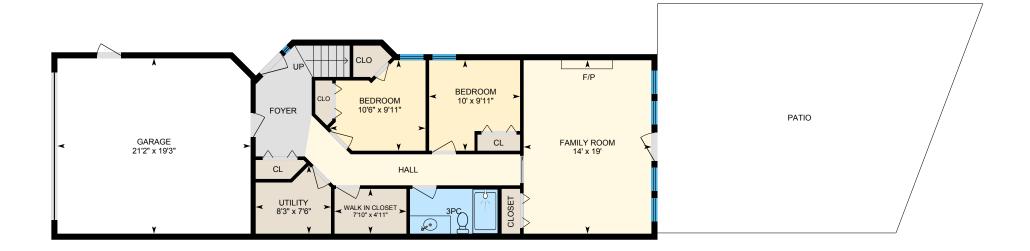

Main Building: Total Exterior Area Above Grade 2180 sq ft

**Main Floor** Exterior Area 923 sq ft **Upper**Exterior Area 1258 sq ft

PREPARED: Jun, 2020

Main Floor Total Exterior Area 923 sq ft
Total Interior Area 838 sq ft

### MAIN FLOOR

3pc: 4'11" x 9'8"

Bedroom: 9'11" x 10'

Bedroom: 9'11" x 10'6" Family Room: 19' x 14'

Garage: 19'3" x 21'2" Utility: 7'6" x 8'3"

Walk In Closet: 4'11" x 7'10"

#### MAIN FLOOR

Interior Area: 838 sq ft
Excluded Area: 404 sq ft
Perimeter Wall Length: 127 ft
Perimeter Wall Thickness: 8.0 in

Exterior Area: 923 sq ft

#### **Total Above Grade Floor Area**

Main Building Interior: 1986 sq ft Main Building Excluded: 404 sq ft **Main Building Exterior: 2180 sq ft** 

Measurement Diagram for: Main Floor Exterior Wall Thickness: 8.0 in