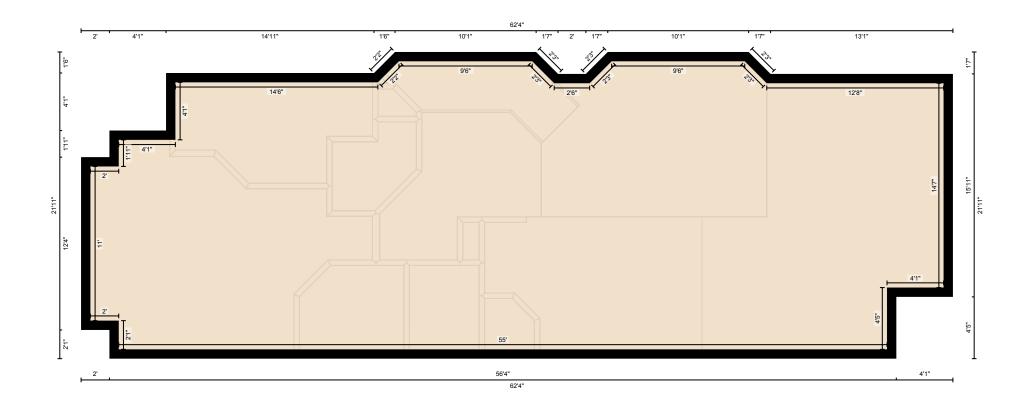

#### **Total Above Grade Floor Area**

Main Building Interior: 1986 sq ft Main Building Excluded: 404 sq ft **Main Building Exterior: 2180 sq ft** 

Measurement Diagram for: Main Floor Exterior Wall Thickness: 8.0 in