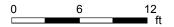

#### **UPPER**

Interior Area: 1147 sq ft
Perimeter Wall Length: 165 ft
Perimeter Wall Thickness: 8.0 in
Exterior Area: 1258 sq ft

Measurement Diagram for: Upper Exterior Wall Thickness: 8.0 in