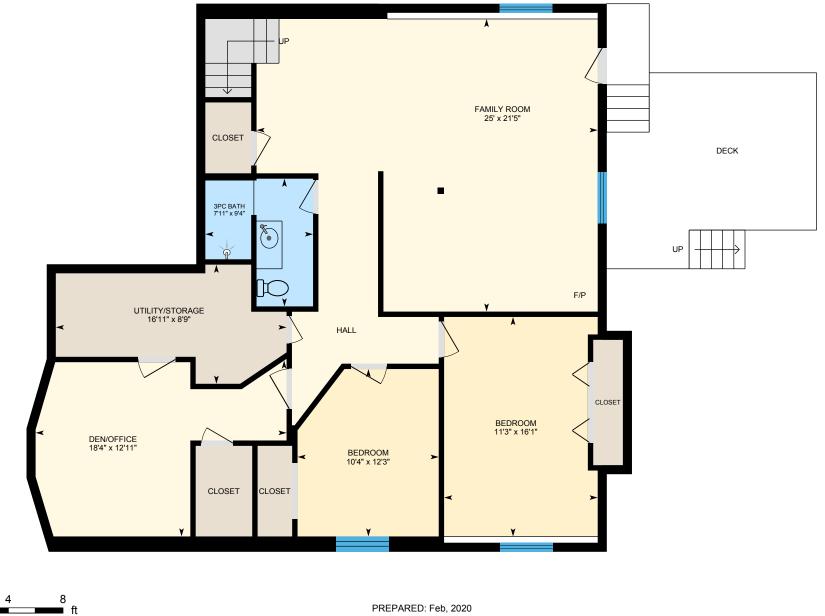

0

Lower Total Exterior Area 1438 sq ft

Total Interior Area 1329 sq ft

White regions are excluded from total floor area. All room dimensions and floor areas must be considered approximate and are subject to independent verification. For method of measurement please see https://youriguide.com/measure/.

#### LOWER

3pc Bath: 9'4" x 7'11" Bedroom: 16'1" x 11'3" Bedroom: 12'3" x 10'4" Den/Office: 12'11" x 18'4" Family Room: 21'5" x 25' Utility/Storage: 8'9" x 16'11"

#### MAIN FLOOR

Interior Area: 1401 sq ft Perimeter Wall Length: 183 ft Perimeter Wall Thickness: 8.0 in Exterior Area: 1523 sq ft

LOWER (Below Grade) Interior Area: 1329 sq ft Perimeter Wall Length: 164 ft Perimeter Wall Thickness: 8.0 in Exterior Area: 1438 sq ft