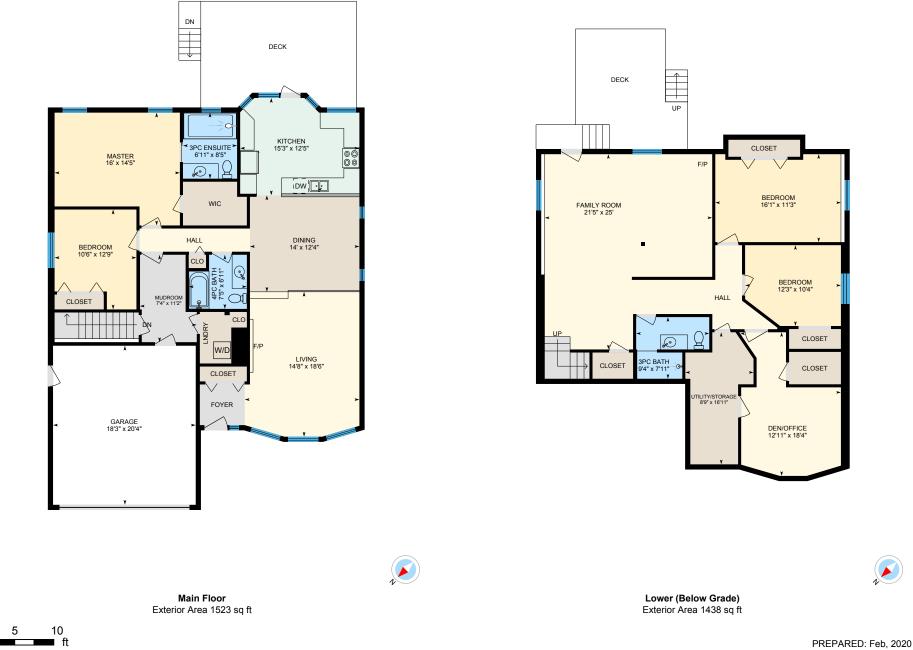

# ⊡iGUIDE

Main Floor Total Exterior Area 1523 sq ft Total Interior Area 1401 sq ft

White regions are excluded from total floor area. All room dimensions and floor areas must be considered approximate and are subject to independent verification. For method of measurement please see https://youriguide.com/measure/.

0

Lower Total Exterior Area 1438 sq ft

Total Interior Area 1329 sq ft

White regions are excluded from total floor area. All room dimensions and floor areas must be considered approximate and are subject to independent verification. For method of measurement please see https://youriguide.com/measure/.

#### MAIN FLOOR

3pc Ensuite: 6'11" x 8'5" 4pc Bath: 7'5" x 6'11" Bedroom: 10'6" x 12'9" Dining: 14' x 12'4" Garage: 18'3" x 20'4" Kitchen: 15'3" x 12'5" Living: 14'8" x 18'6" Master: 16' x 14'5" Mudroom: 7'4" x 11'2"

#### LOWER

3pc Bath: 9'4" x 7'11" Bedroom: 16'1" x 11'3" Bedroom: 12'3" x 10'4" Den/Office: 12'11" x 18'4" Family Room: 21'5" x 25' Utility/Storage: 8'9" x 16'11"

#### MAIN FLOOR

Interior Area: 1401 sq ft Perimeter Wall Length: 183 ft Perimeter Wall Thickness: 8.0 in Exterior Area: 1523 sq ft

LOWER (Below Grade) Interior Area: 1329 sq ft Perimeter Wall Length: 164 ft Perimeter Wall Thickness: 8.0 in Exterior Area: 1438 sq ft