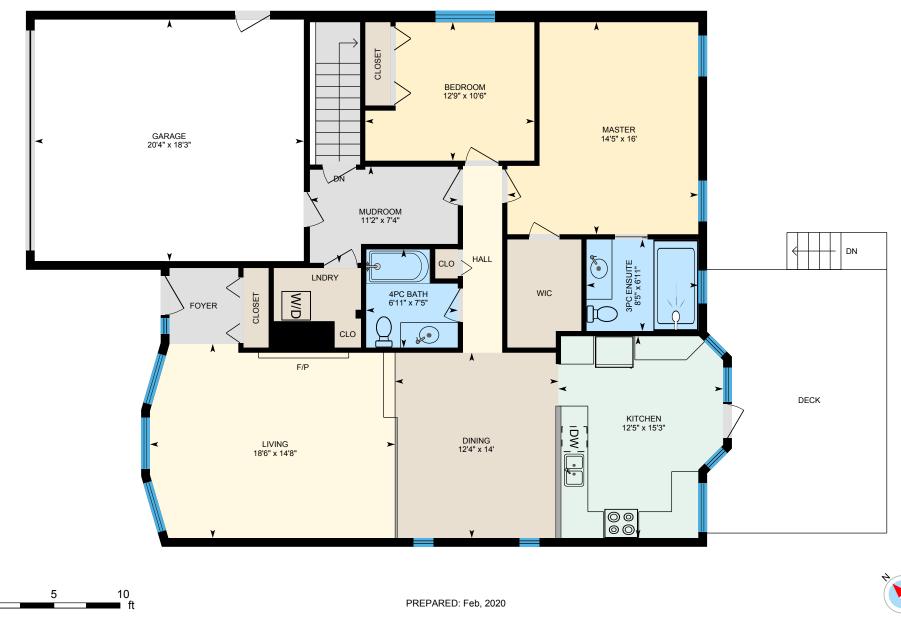

# ⊡iGUIDE

Main Floor Total Exterior Area 1523 sq ft Total Interior Area 1401 sq ft

White regions are excluded from total floor area. All room dimensions and floor areas must be considered approximate and are subject to independent verification. For method of measurement please see https://youriguide.com/measure/.

#### MAIN FLOOR

3pc Ensuite: 6'11" x 8'5" 4pc Bath: 7'5" x 6'11" Bedroom: 10'6" x 12'9" Dining: 14' x 12'4" Garage: 18'3" x 20'4" Kitchen: 15'3" x 12'5" Living: 14'8" x 18'6" Master: 16' x 14'5" Mudroom: 7'4" x 11'2"

#### MAIN FLOOR

Interior Area: 1401 sq ft Perimeter Wall Length: 183 ft Perimeter Wall Thickness: 8.0 in Exterior Area: 1523 sq ft

LOWER (Below Grade) Interior Area: 1329 sq ft Perimeter Wall Length: 164 ft Perimeter Wall Thickness: 8.0 in Exterior Area: 1438 sq ft