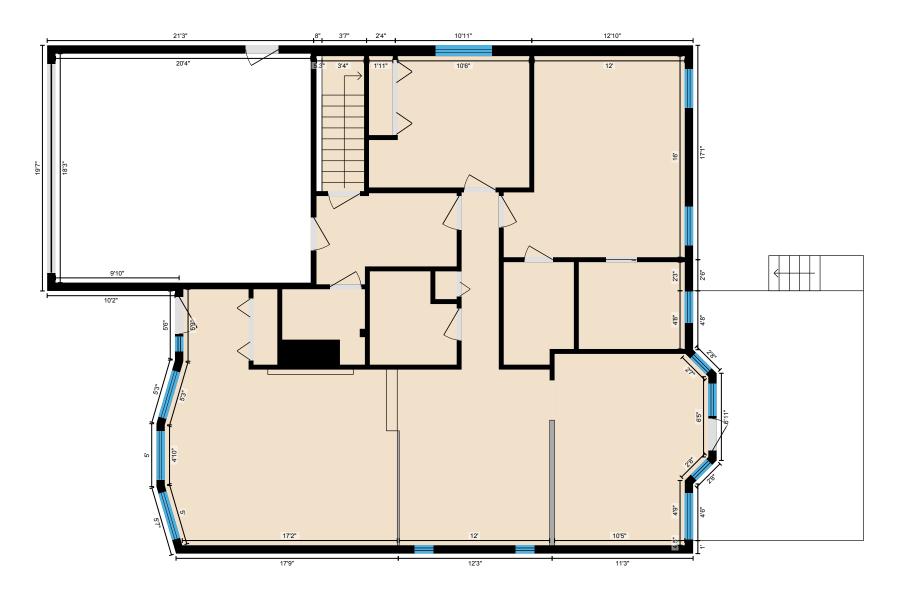

#### **Total Above Grade Floor Area**

Main Building Interior: 1401 sq ft Main Building Exterior: 1523 sq ft

Measurement Diagram for: Main Floor Exterior Wall Thickness: 8.0 in

PREPARED: Feb, 2020

Measurement Diagram for: Lower Exterior Wall Thickness: 8.0 in