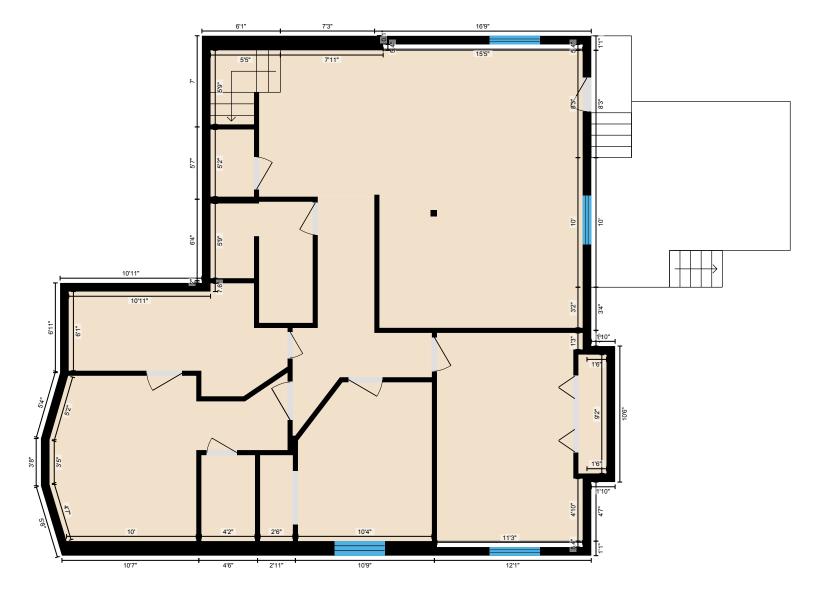

# ⊡iGUIDE

Main Floor Total Exterior Area 1523 sq ft Total Interior Area 1401 sq ft

White regions are excluded from total floor area. All room dimensions and floor areas must be considered approximate and are subject to independent verification. For method of measurement please see https://youriguide.com/measure/.

#### MAIN FLOOR

3pc Ensuite: 6'11" x 8'5" 4pc Bath: 7'5" x 6'11" Bedroom: 10'6" x 12'9" Dining: 14' x 12'4" Garage: 18'3" x 20'4" Kitchen: 15'3" x 12'5" Living: 14'8" x 18'6" Master: 16' x 14'5" Mudroom: 7'4" x 11'2"