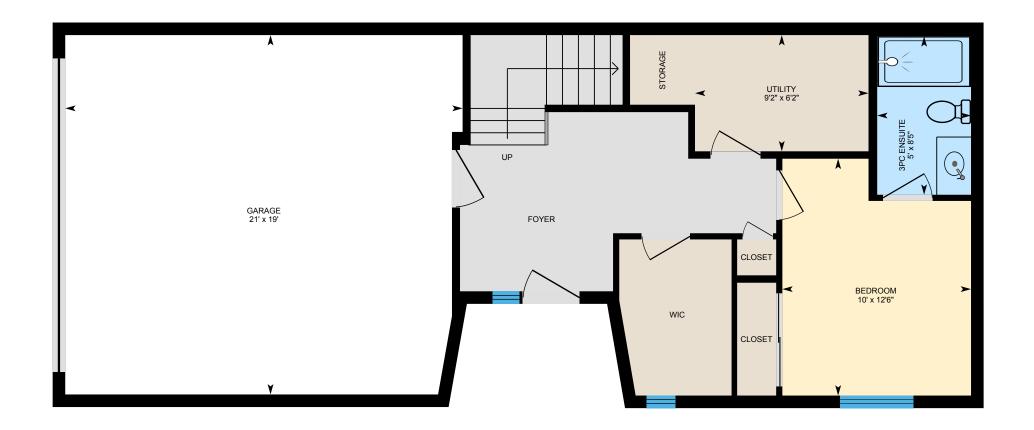

#### **ENTRY FLOOR**

3pc Ensuite: 8'5" x 5' Bedroom: 12'6" x 10' Garage: 19' x 21' Utility: 6'2" x 9'2"

#### **ENTRY FLOOR**

Interior Area: 464 sq ft
Excluded Area: 391 sq ft
Perimeter Wall Length: 94 ft
Perimeter Wall Thickness: 8.0 in

Exterior Area: 526 sq ft