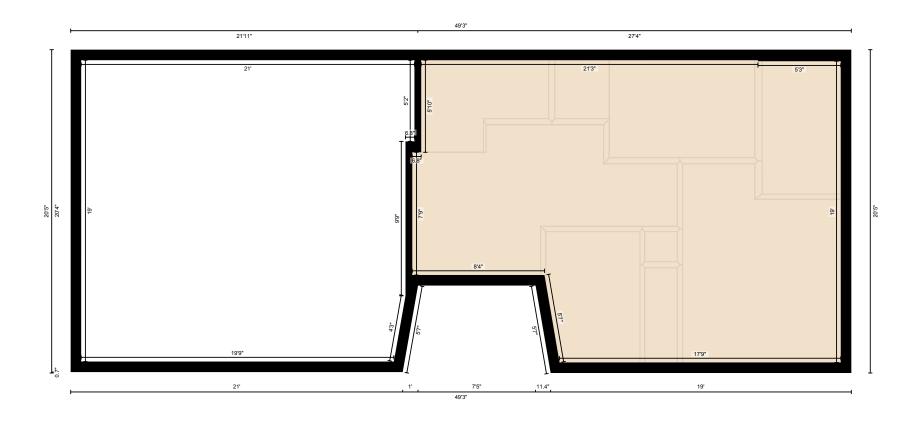

#### MAIN FLOOR

3pc Bath: 4'11" x 10'4" Bedroom: 10'10" x 9'11"

Dining: 19' x 9'6" Kitchen: 9'10" x 16'5" Living: 19' x 13'

#### MAIN FLOOR

Interior Area: 914 sq ft
Excluded Area: 16 sq ft
Perimeter Wall Length: 139 ft
Perimeter Wall Thickness: 8.0 in
Exterior Area: 1007 sq ft