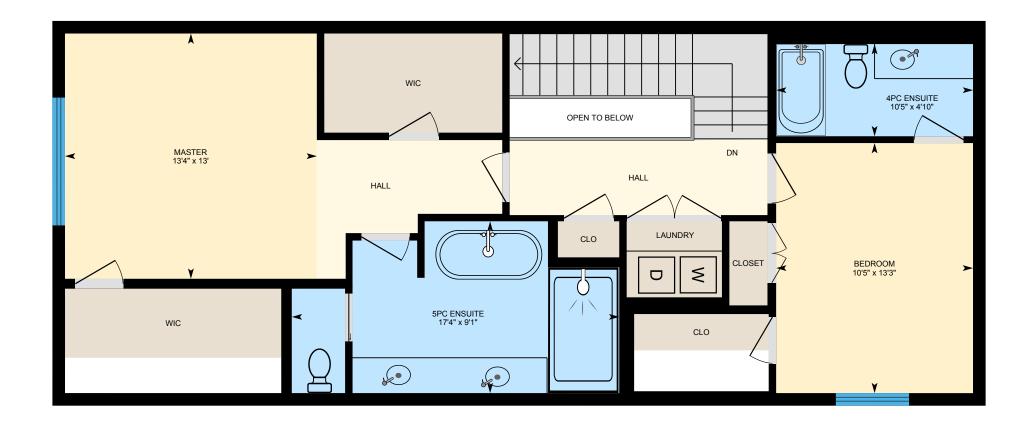

#### **ENTRY FLOOR**

3pc Ensuite: 8'5" x 5' Bedroom: 12'6" x 10' Garage: 19' x 21' Utility: 6'2" x 9'2"

#### **ENTRY FLOOR**

Interior Area: 464 sq ft
Excluded Area: 391 sq ft
Perimeter Wall Length: 94 ft
Perimeter Wall Thickness: 8.0 in

Exterior Area: 526 sq ft