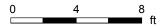

#### **UPPER FLOOR**

4pc Ensuite: 4'10" x 10'5" 5pc Ensuite: 9'1" x 17'4" Bedroom: 13'3" x 10'5" Master: 13' x 13'4"

#### **UPPER FLOOR**

Interior Area: 849 sq ft
Excluded Area: 20 sq ft
Perimeter Wall Length: 137 ft
Perimeter Wall Thickness: 8.0 in
Exterior Area: 940 sq ft