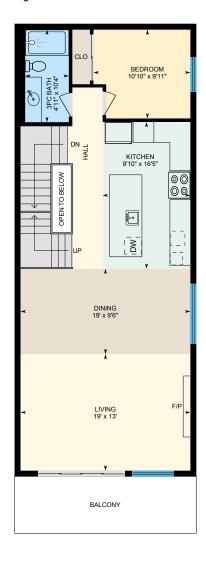

Main Floor Total Exterior Area 1007 sq ft
Total Interior Area 914 sq ft

**Upper Floor** Total Exterior Area 940 sq ft
Total Interior Area 849 sq ft

#### MAIN FLOOR

3pc Bath: 4'11" x 10'4" Bedroom: 10'10" x 9'11"

Dining: 19' x 9'6" Kitchen: 9'10" x 16'5" Living: 19' x 13'

#### MAIN FLOOR

Interior Area: 914 sq ft
Excluded Area: 16 sq ft
Perimeter Wall Length: 139 ft
Perimeter Wall Thickness: 8.0 in
Exterior Area: 1007 sq ft

Measurement Diagram for: Main Floor Exterior Wall Thickness: 8.0 in

Measurement Diagram for: Upper Floor Exterior Wall Thickness: 8.0 in