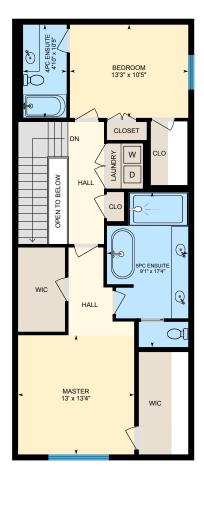

Main Floor Total Exterior Area 1007 sq ft
Total Interior Area 914 sq ft

**Upper Floor** Total Exterior Area 940 sq ft
Total Interior Area 849 sq ft

#### **UPPER FLOOR**

4pc Ensuite: 4'10" x 10'5" 5pc Ensuite: 9'1" x 17'4" Bedroom: 13'3" x 10'5" Master: 13' x 13'4"

#### **UPPER FLOOR**

Interior Area: 849 sq ft
Excluded Area: 20 sq ft
Perimeter Wall Length: 137 ft
Perimeter Wall Thickness: 8.0 in
Exterior Area: 940 sq ft

Measurement Diagram for: Main Floor Exterior Wall Thickness: 8.0 in

Measurement Diagram for: Upper Floor Exterior Wall Thickness: 8.0 in