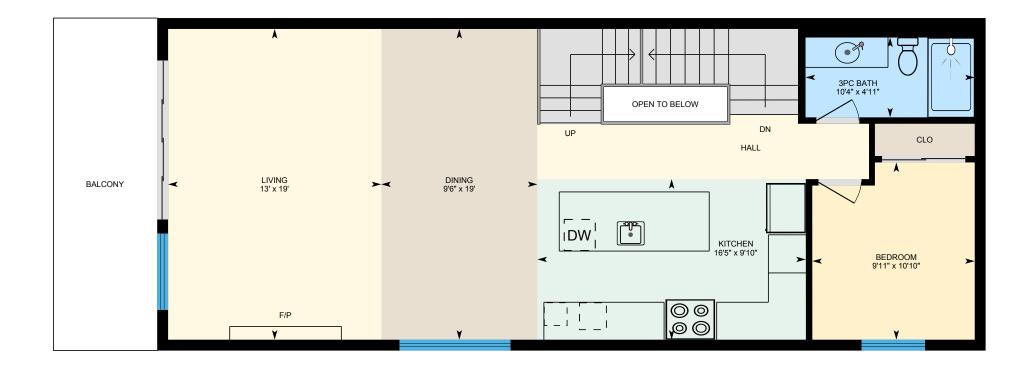

#### MAIN FLOOR

3pc Bath: 4'11" x 10'4" Bedroom: 10'10" x 9'11"

Dining: 19' x 9'6" Kitchen: 9'10" x 16'5" Living: 19' x 13'

#### MAIN FLOOR

Interior Area: 914 sq ft
Excluded Area: 16 sq ft
Perimeter Wall Length: 139 ft
Perimeter Wall Thickness: 8.0 in
Exterior Area: 1007 sq ft