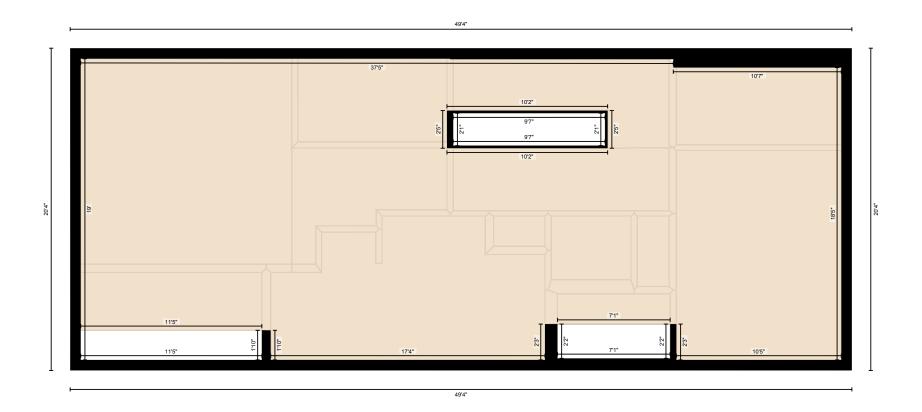

Main Floor Total Exterior Area 1007 sq ft
Total Interior Area 914 sq ft

**Upper Floor** Total Exterior Area 940 sq ft
Total Interior Area 849 sq ft

#### MAIN FLOOR

3pc Bath: 4'11" x 10'4" Bedroom: 10'10" x 9'11"

Dining: 19' x 9'6" Kitchen: 9'10" x 16'5" Living: 19' x 13'

#### MAIN FLOOR

Interior Area: 914 sq ft
Excluded Area: 16 sq ft
Perimeter Wall Length: 139 ft
Perimeter Wall Thickness: 8.0 in
Exterior Area: 1007 sq ft

Measurement Diagram for: Main Floor Exterior Wall Thickness: 8.0 in

Measurement Diagram for: Upper Floor Exterior Wall Thickness: 8.0 in