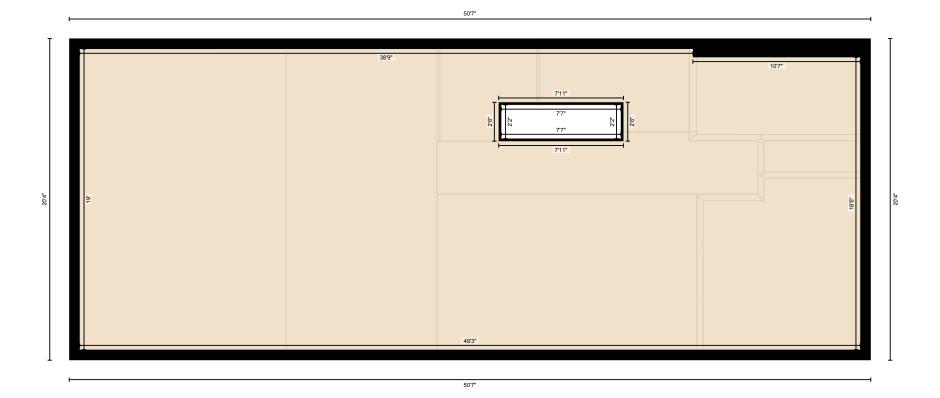

#### **UPPER FLOOR**

4pc Ensuite: 4'10" x 10'5" 5pc Ensuite: 9'1" x 17'4" Bedroom: 13'3" x 10'5" Master: 13' x 13'4"

#### **UPPER FLOOR**

Interior Area: 849 sq ft
Excluded Area: 20 sq ft
Perimeter Wall Length: 137 ft
Perimeter Wall Thickness: 8.0 in
Exterior Area: 940 sq ft