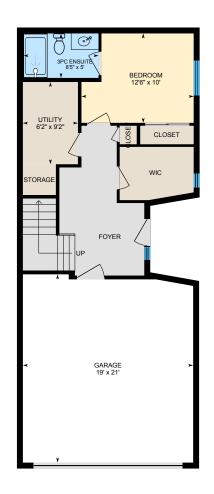

Main Building: Total Exterior Area Above Grade 2473 sq ft

Entry Floor Exterior Area 526 sq ft

0 5 10 ft

**Main Floor** Exterior Area 1007 sq ft

PREPARED: Aug, 2020

**Entry Floor** Total Exterior Area 526 sq ft
Total Interior Area 464 sq ft

#### **ENTRY FLOOR**

3pc Ensuite: 8'5" x 5' Bedroom: 12'6" x 10' Garage: 19' x 21' Utility: 6'2" x 9'2"

#### **ENTRY FLOOR**

Interior Area: 464 sq ft
Excluded Area: 391 sq ft
Perimeter Wall Length: 94 ft
Perimeter Wall Thickness: 8.0 in

Exterior Area: 526 sq ft

#### **Total Above Grade Floor Area**

Main Building Interior: 2227 sq ft Main Building Excluded: 427 sq ft Main Building Exterior: 2473 sq ft

Measurement Diagram for: Entry Floor Exterior Wall Thickness: 8.0 in