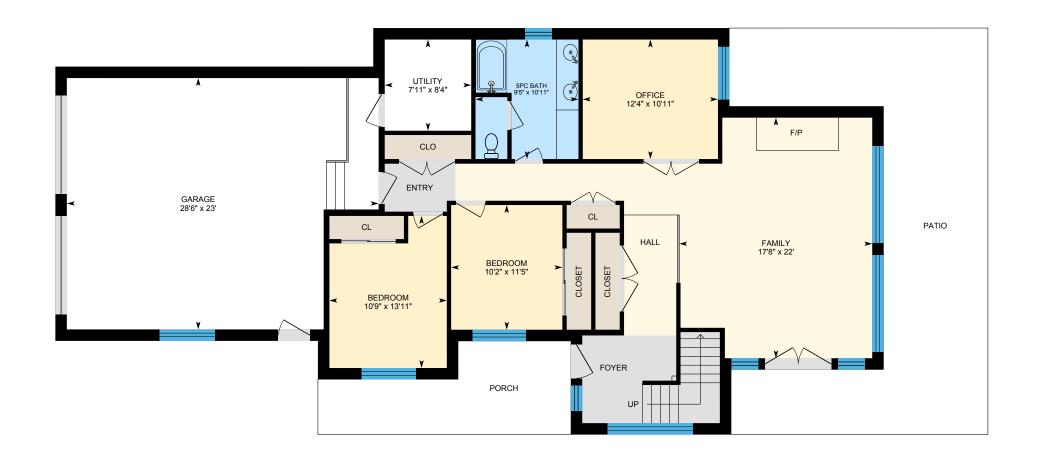

#### FIRST FLOOR

5pc Bath: 10'11" x 9'5" Bedroom: 13'11" x 10'9" Bedroom: 11'5" x 10'2" Family: 22' x 17'8"

Garage: 23' x 28'6"

Office: 10'11" x 12'4"

Utility: 8'4" x 7'11"

#### FIRST FLOOR

Interior Area: 1245 sq ft
Perimeter Wall Length: 181 ft
Perimeter Wall Thickness: 12.6 in

Exterior Area: 1435 sq ft

### **Total Above Grade Floor Area**

Main Building Interior: 2831 sq ft

Main Building Exterior: 3244 sq ft

Measurement Diagram for: First Floor Exterior Wall Thickness: 12.6 in

Measurement Diagram for: Main Upper Floor Exterior Wall Thickness: 12.6 in