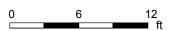

#### FIRST FLOOR

5pc Bath: 10'11" x 9'5" Bedroom: 13'11" x 10'9" Bedroom: 11'5" x 10'2" Family: 22' x 17'8"

Garage: 23' x 28'6"

Office: 10'11" x 12'4"

Utility: 8'4" x 7'11"

### **Total Above Grade Floor Area**

Main Building Interior: 2831 sq ft

Main Building Exterior: 3244 sq ft

Measurement Diagram for: First Floor Exterior Wall Thickness: 12.6 in

Measurement Diagram for: Main Upper Floor Exterior Wall Thickness: 12.6 in