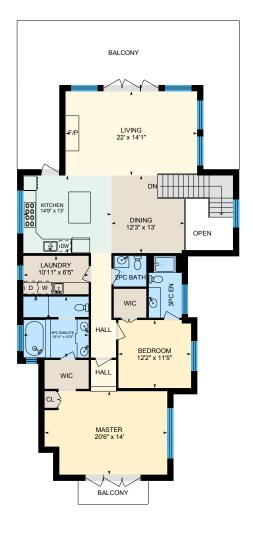

#### MAIN UPPER FLOOR

2pc Bath: 5'5" x 5'2" 3pc En: 5'6" x 10'4"

5pc Ensuite: 10'11" x 10'3" Bedroom: 12'2" x 11'5"

Dining: 12'3" x 13'
Kitchen: 14'9" x 13'
Laundry: 10'11" x 6'5"
Living: 22' x 14'1"

Master: 20'6" x 14'

#### MAIN UPPER FLOOR

Interior Area: 1586 sq ft
Perimeter Wall Length: 212 ft
Perimeter Wall Thickness: 12.6 in
Exterior Area: 1809 sq ft

### **Total Above Grade Floor Area**

Main Building Interior: 2831 sq ft

Main Building Exterior: 3244 sq ft

Measurement Diagram for: First Floor Exterior Wall Thickness: 12.6 in

Measurement Diagram for: Main Upper Floor Exterior Wall Thickness: 12.6 in