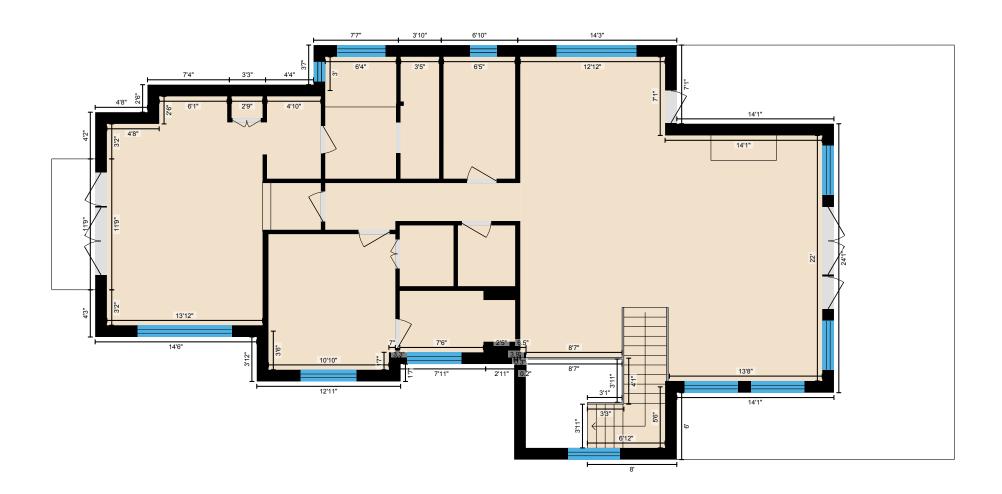

#### **Room Measurements**

Only major rooms are listed. Some listed rooms may be excluded from total interior floor area (e.g. garage). Room dimensions are largest length and width; parts of room may be smaller. Room area is not always equal to product of length and width.

#### FIRST FLOOR

5pc Bath: 10'11" x 9'5" Bedroom: 13'11" x 10'9" Bedroom: 11'5" x 10'2" Family: 22' x 17'8"

Garage: 23' x 28'6"

Office: 10'11" x 12'4"

Utility: 8'4" x 7'11"

#### MAIN UPPER FLOOR

2pc Bath: 5'5" x 5'2" 3pc En: 5'6" x 10'4"

5pc Ensuite: 10'11" x 10'3" Bedroom: 12'2" x 11'5"

Dining: 12'3" x 13'
Kitchen: 14'9" x 13'
Laundry: 10'11" x 6'5"
Living: 22' x 14'1"

Master: 20'6" x 14'