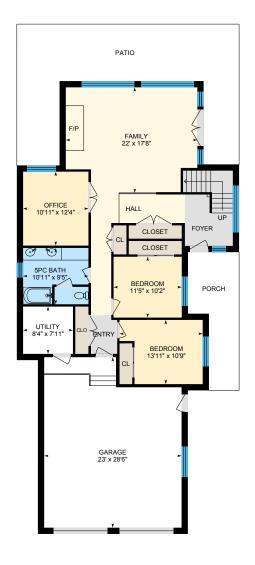

#### FIRST FLOOR

5pc Bath: 10'11" x 9'5" Bedroom: 13'11" x 10'9" Bedroom: 11'5" x 10'2" Family: 22' x 17'8"

Garage: 23' x 28'6"

Office: 10'11" x 12'4"

Utility: 8'4" x 7'11"

#### FIRST FLOOR

Interior Area: 1245 sq ft
Perimeter Wall Length: 181 ft
Perimeter Wall Thickness: 12.6 in

Exterior Area: 1435 sq ft

### **Total Above Grade Floor Area**

Main Building Interior: 2831 sq ft

Main Building Exterior: 3244 sq ft

Measurement Diagram for: First Floor Exterior Wall Thickness: 12.6 in

Measurement Diagram for: Main Upper Floor Exterior Wall Thickness: 12.6 in