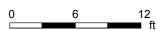

#### MAIN UPPER FLOOR

2pc Bath: 5'5" x 5'2" 3pc En: 5'6" x 10'4"

5pc Ensuite: 10'11" x 10'3" Bedroom: 12'2" x 11'5"

Dining: 12'3" x 13'
Kitchen: 14'9" x 13'
Laundry: 10'11" x 6'5"
Living: 22' x 14'1"

Master: 20'6" x 14'

### **Total Above Grade Floor Area**

Main Building Interior: 2831 sq ft

Main Building Exterior: 3244 sq ft

Measurement Diagram for: First Floor Exterior Wall Thickness: 12.6 in

Measurement Diagram for: Main Upper Floor Exterior Wall Thickness: 12.6 in