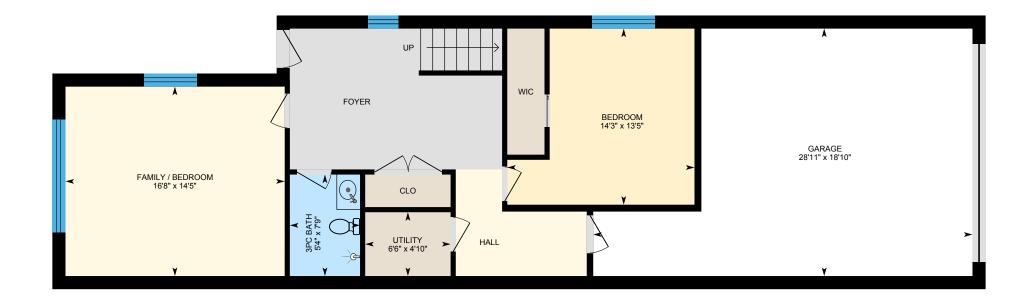

#### MAIN FLOOR

3pc Bath: 7'9" x 5'4" Bedroom: 13'5" x 14'3"

Family / Bedroom: 14'5" x 16'8"

Garage: 18'10" x 28'11" Utility: 4'10" x 6'6"

#### MAIN FLOOR

Interior Area: 783 sq ft
Excluded Area: 429 sq ft
Perimeter Wall Length: 137 ft
Perimeter Wall Thickness: 12.0 in

Exterior Area: 920 sq ft

### **Total Above Grade Floor Area**

Exterior Area: 1324 sq ft

Main Building Interior: 1936 sq ft Main Building Excluded: 440 sq ft Main Building Exterior: 2244 sq ft

Measurement Diagram for: Main Floor Exterior Wall Thickness: 12.0 in