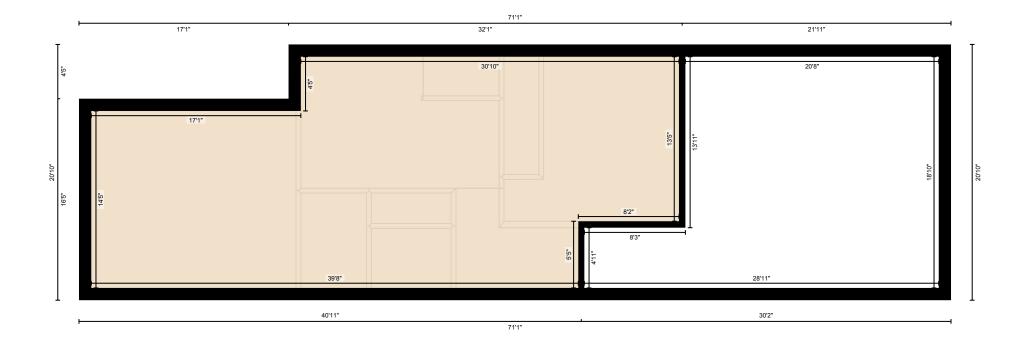

#### MAIN FLOOR

3pc Bath: 7'9" x 5'4" Bedroom: 13'5" x 14'3"

Family / Bedroom: 14'5" x 16'8"

Garage: 18'10" x 28'11" Utility: 4'10" x 6'6"

#### MAIN FLOOR

Interior Area: 783 sq ft
Excluded Area: 429 sq ft
Perimeter Wall Length: 137 ft
Perimeter Wall Thickness: 12.0 in

Exterior Area: 920 sq ft

### **Total Above Grade Floor Area**

Exterior Area: 1324 sq ft

Main Building Interior: 1936 sq ft Main Building Excluded: 440 sq ft Main Building Exterior: 2244 sq ft

Measurement Diagram for: Main Floor Exterior Wall Thickness: 12.0 in