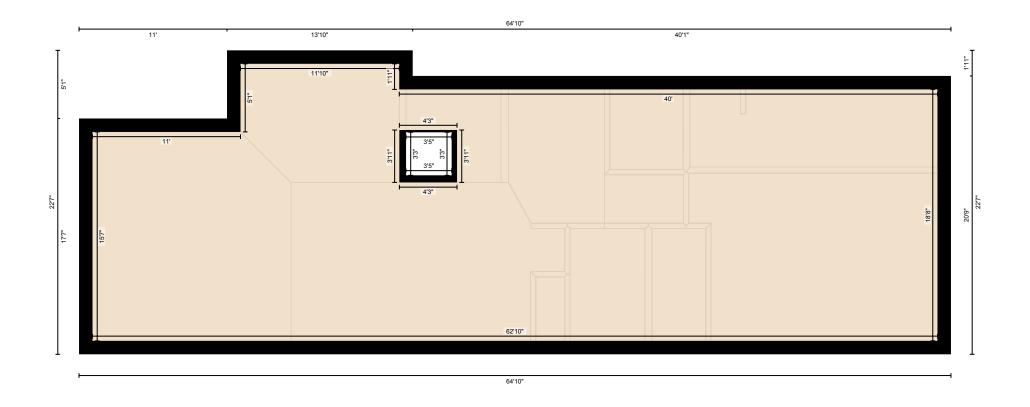

#### **UPPER**

2pc Bath: 5'11" x 5'6" 5pc Ensuite: 5'9" x 18'5"

Bar: 10' x 7'2"

Dining: 8'10" x 11'10" Kitchen: 11'9" x 20'4" Laundry: 8'4" x 5'7" Living: 15'6" x 14'9" Master: 12'6" x 18'6"

#### **UPPER**

Interior Area: 1153 sq ft Excluded Area: 11 sq ft Perimeter Wall Length: 171 ft Perimeter Wall Thickness: 12.0 in

Measurement Diagram for: Upper Exterior Wall Thickness: 12.0 in