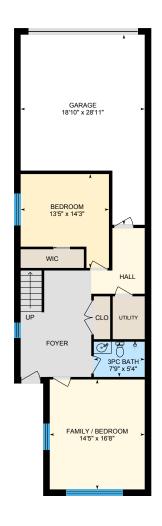

#### MAIN FLOOR

3pc Bath: 7'9" x 5'4" Bedroom: 13'5" x 14'3"

Family / Bedroom: 14'5" x 16'8"

Garage: 18'10" x 28'11" Utility: 4'10" x 6'6"

#### MAIN FLOOR

Interior Area: 783 sq ft
Excluded Area: 429 sq ft
Perimeter Wall Length: 137 ft
Perimeter Wall Thickness: 12.0 in

Exterior Area: 920 sq ft

### **Total Above Grade Floor Area**

Exterior Area: 1324 sq ft

Main Building Interior: 1936 sq ft Main Building Excluded: 440 sq ft Main Building Exterior: 2244 sq ft

Measurement Diagram for: Main Floor Exterior Wall Thickness: 12.0 in