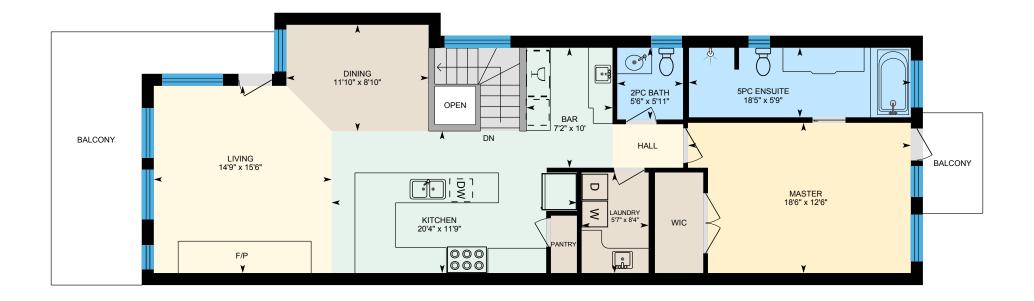

#### **UPPER**

2pc Bath: 5'11" x 5'6" 5pc Ensuite: 5'9" x 18'5"

Bar: 10' x 7'2"

Dining: 8'10" x 11'10" Kitchen: 11'9" x 20'4" Laundry: 8'4" x 5'7" Living: 15'6" x 14'9" Master: 12'6" x 18'6"

#### **UPPER**

Interior Area: 1153 sq ft Excluded Area: 11 sq ft Perimeter Wall Length: 171 ft Perimeter Wall Thickness: 12.0 in

Measurement Diagram for: Upper Exterior Wall Thickness: 12.0 in