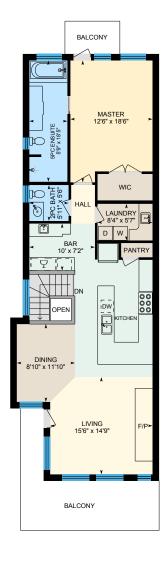

#### **UPPER**

2pc Bath: 5'11" x 5'6" 5pc Ensuite: 5'9" x 18'5"

Bar: 10' x 7'2"

Dining: 8'10" x 11'10" Kitchen: 11'9" x 20'4" Laundry: 8'4" x 5'7" Living: 15'6" x 14'9" Master: 12'6" x 18'6"

#### **UPPER**

Interior Area: 1153 sq ft Excluded Area: 11 sq ft Perimeter Wall Length: 171 ft Perimeter Wall Thickness: 12.0 in

Measurement Diagram for: Upper Exterior Wall Thickness: 12.0 in