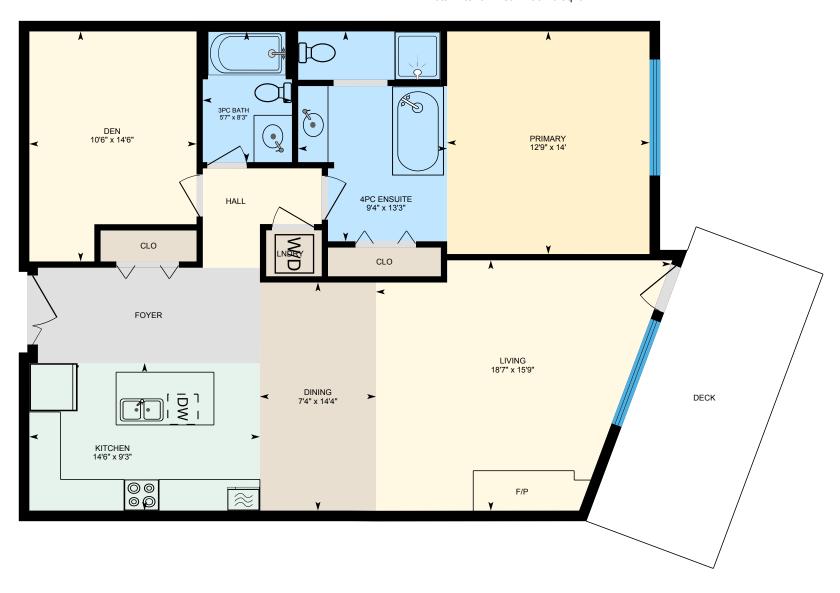

# 113-106 Stewart Creek Landing, Canmore, AB

Main Floor Total Exterior Area 1243.47 sq ft
Total Interior Area 1150.10 sq ft

#### **Room Measurements**

Only major rooms are listed. Some listed rooms may be excluded from total interior floor area (e.g. garage). Room dimensions are largest length and width; parts of room may be smaller. Room area is not always equal to product of length and width.

### **Main Building**

MAIN FLOOR

3pc Bath: 8'3" x 5'7" 4pc Ensuite: 13'3" x 9'4"

Den: 14'6" x 10'6"

Dining: 14'4" x 7'4" Kitchen: 9'3" x 14'6" Living: 15'9" x 18'7"

Primary: 14' x 12'9"

#### Floor Area Information

Floor areas include footprint area of interior walls. All displayed floor areas are rounded to two decimal places. Total area is computed before rounding and may not equal to sum of displayed floor areas.

## Main Building

MAIN FLOOR

Interior Area: 1150.10 sq ft
Perimeter Wall Length: 140 ft
Perimeter Wall Thickness: 8.0 in
Exterior Area: 1243.47 sq ft

#### **Total Above Grade Floor Area**

Main Building Interior: 1150.10 sq ft

Main Building Exterior: 1243.47 sq ft