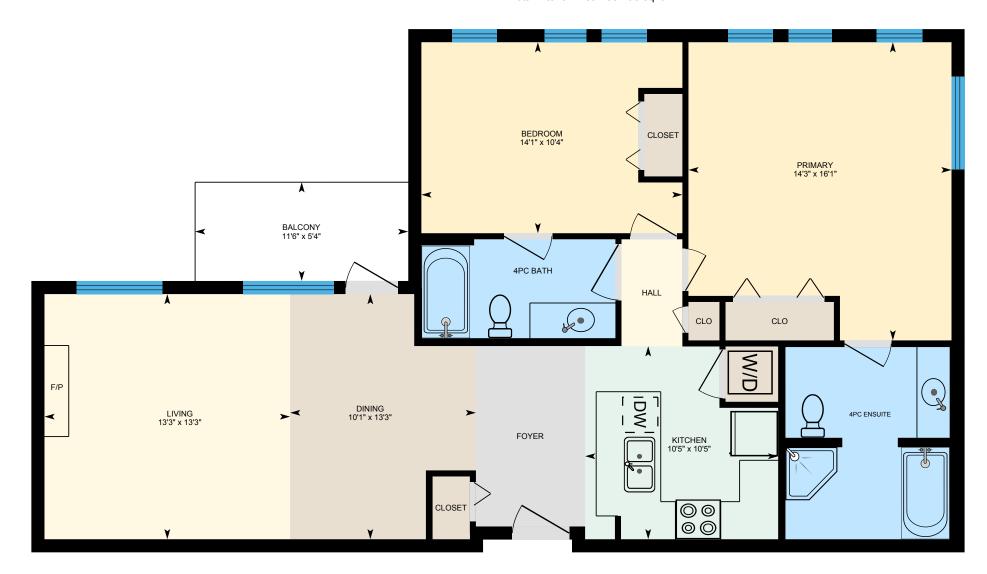

# 423-101 Montane Rd, Canmore, AB

Main Floor Total Exterior Area 1145.49 sq ft
Total Interior Area 1034.93 sq ft

1

#### **Room Measurements**

Only major rooms are listed. Some listed rooms may be excluded from total interior floor area (e.g. garage). Room dimensions are largest length and width; parts of room may be smaller. Room area is not always equal to product of length and width.

# **Main Building**

MAIN FLOOR

4pc Bath: 5'4" x 10'6" 4pc Ensuite: 10'5" x 8'11"

Balcony: 5'4" x 11'6"

Bedroom: 10'4" x 14'1"

Dining: 13'3" x 10'1" Kitchen: 10'5" x 10'5"

Living: 13'3" x 13'3" Primary: 16'1" x 14'3"

## Main Building

MAIN FLOOR

Interior Area: 1034.93 sq ft
Perimeter Wall Length: 156 ft
Perimeter Wall Thickness: 8.5 in
Exterior Area: 1145.49 sq ft

#### **Total Above Grade Floor Area**

Main Building Interior: 1034.93 sq ft

Main Building Exterior: 1145.49 sq ft

Customer Name: Brad Hawker and Drew Betts Customer Company: Royal LePage Solutions

Prepared: Sep 15, 2021