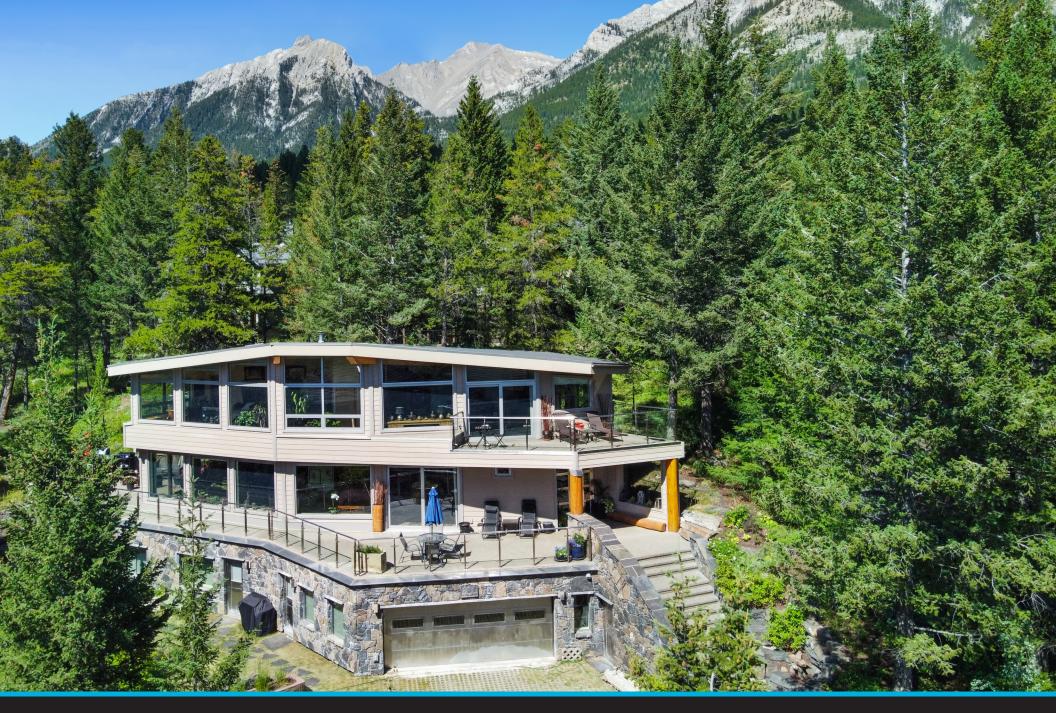

#### **32 JUNIPER RIDGE**

www.canmorerealestate.com/32-juniper-ridge

PRESENTED BY

HAWKER-BETTS

REAL ESTATE TEAM

Situated on one of Silvertip's largest sites at the end of a cul-de-sac with sweeping mountain and valley views all adjacent to nature is a superb, contemporary, almost 5,000 sq ft home. Abundant outdoor living space is seamlessly integrated with the great room that allows for you have easy access to both of the huge patios. Inside, the blending of light and modern mountain finishing is felt throughout the spacious open living room, dining and kitchen area. Your guests will enjoy their conversations with you while you create in the masterfully designed kitchen. The top floor has the primary bedroom and immense spa inspired ensuite, as well as a family room or office area, all with vaulted ceilings and panoramic views. Also on this top floor, a 2nd bedroom with ensuite, one of the laundry locations of the home and 2 balconies. The walkout lower-level has a 2nd office or rec room with a bath, sauna, wine cellar, 2nd laundry area and an oversized double car garage with ski tuning work bench. Also on this level is a fully self-contained 1 bedroom and den suite with a full kitchen to give your guests/family some freedom and independence, all with polished concreate heated floors. Other features are the triple glazed windows, stainless steel and maple doors and featured glass and steel staircase. Please view the virtual tour slowly to appreciate all the amazing aspects of this custom home or come and view it in person soon!

4.998 SQ FT

**DOUBLE GARAGE** 

3+ BEDROOMS

4 BATHS