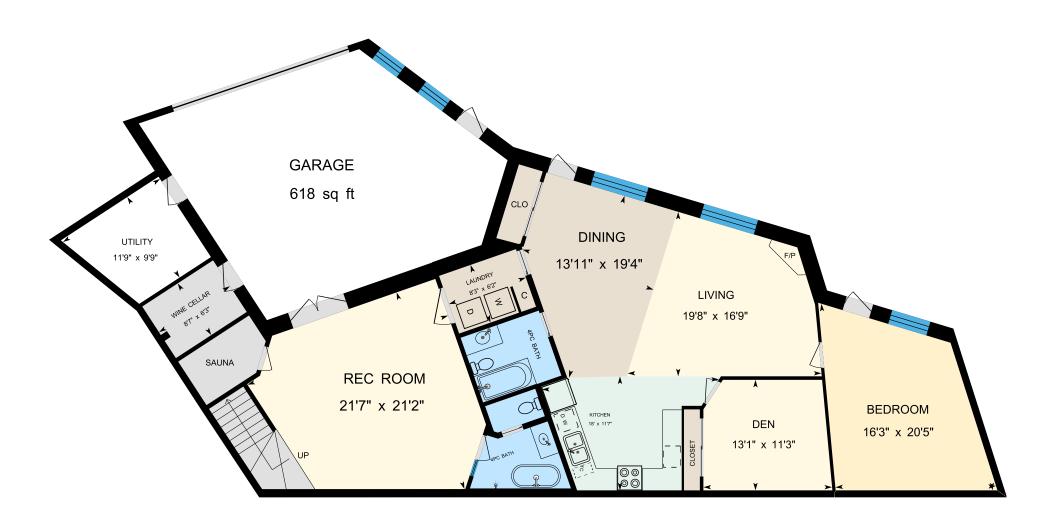

## WALKOUT LEVEL

The walkout lower-level has a 2nd office or rec room with a bath, sauna, wine cellar & 2nd laundry area. Also on this level is a fully self-contained 1 bedroom & den suite with a full kitchen.

# HAWKER-BETTS REAL ESTATE TEAM

**UPPER FLOOR** 

**LOWER FLOOR** 