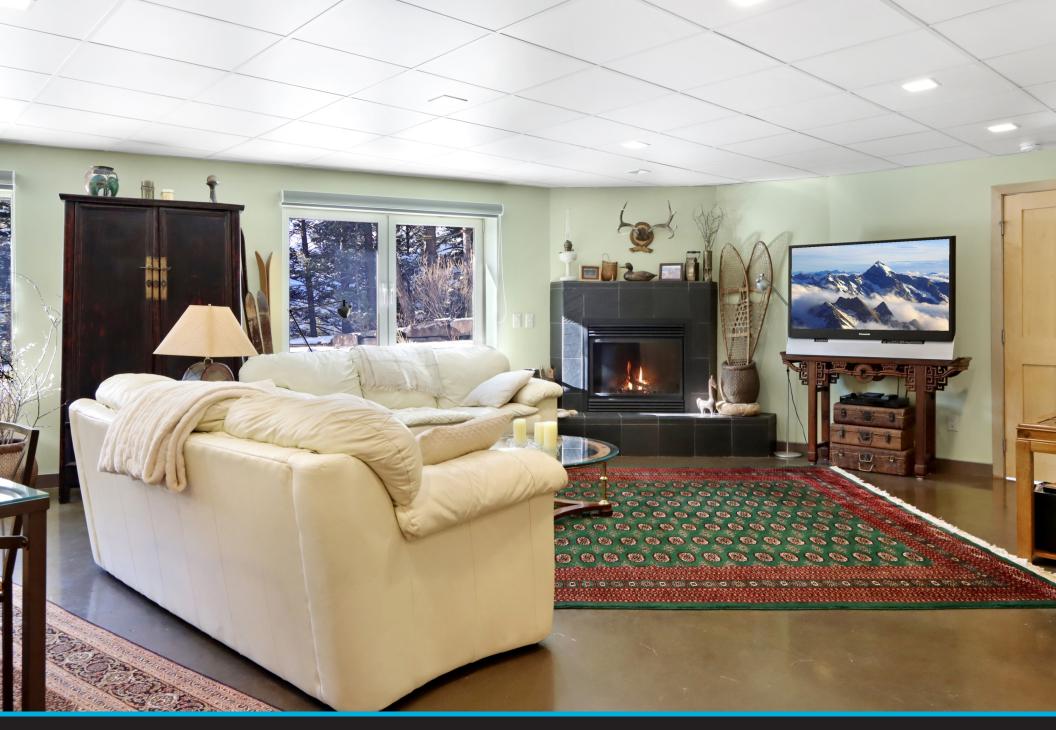

## WALKOUT LEVEL

The walkout lower-level has a 2nd office or rec room with a bath, sauna, wine cellar & 2nd laundry area. Also on this level is a fully self-contained 1 bedroom & den suite with a full kitchen.