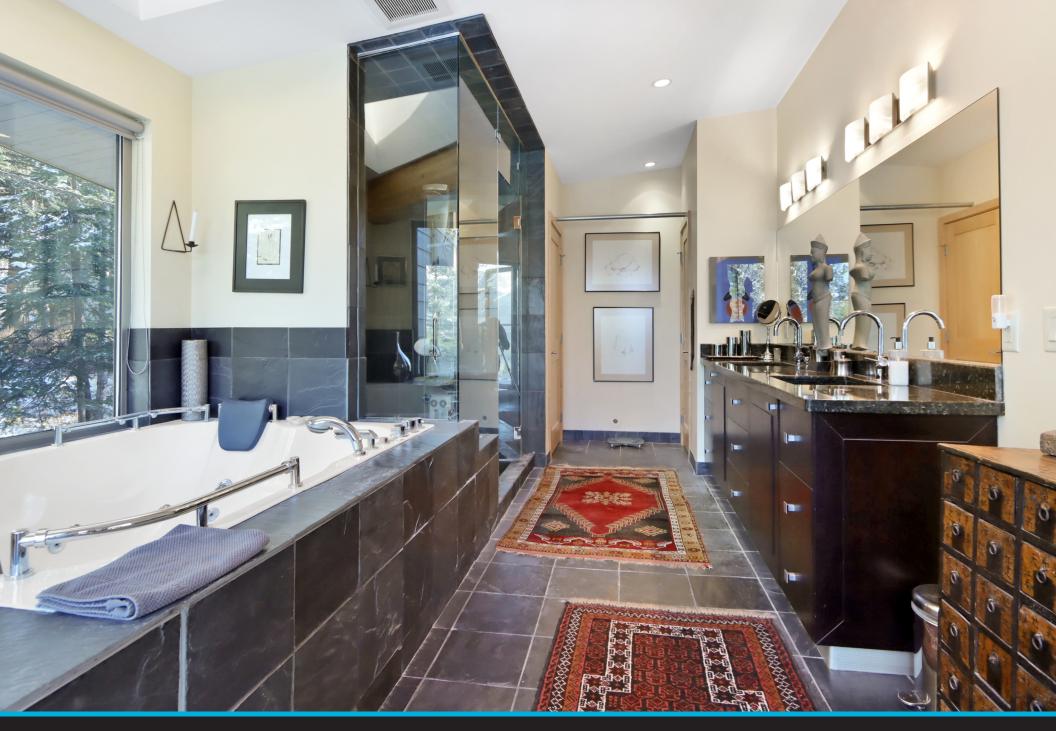

**PRIMARY ENSUITE** 

A relaxing ensuite with double vanity, steam shower, & jet tub.