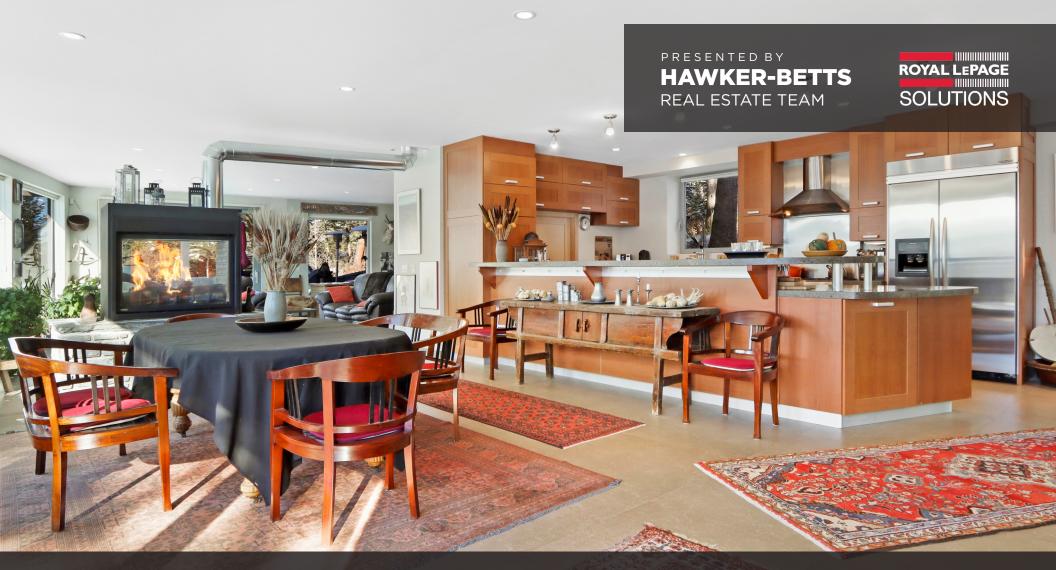

#### **KITCHEN**

The masterfully designed kitchen is a chef's dream. Grab your guests a glass of wine as they enjoy their conversations with you while you create your culinary delights.

**DINING ROOM** 

This home feels warm & comforting for a large family gathering or an intimate dinner for 2.

#### **LIVING ROOM**

The blending of light & modern mountain finishing is felt throughout the spacious open living room, dining & kitchen area.