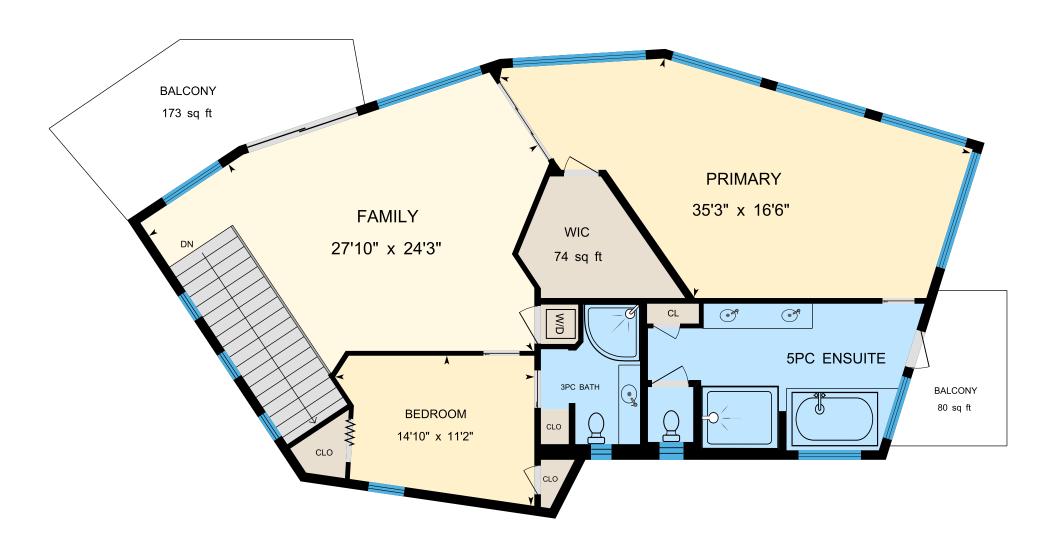

## **ENJOY THE VIEW**

Abundant outdoor living space is seamlessly integrated with the great room that allows for you have easy access to both of the huge patios.

PRIMARY BEDROOM

The top floor has the primary bedroom & immense spainspired ensuite.

**PRIMARY ENSUITE** 

A relaxing ensuite with double vanity, steam shower, & jet tub.

# HAWKER-BETTS REAL ESTATE TEAM

**UPPER FLOOR** 

**LOWER FLOOR** 