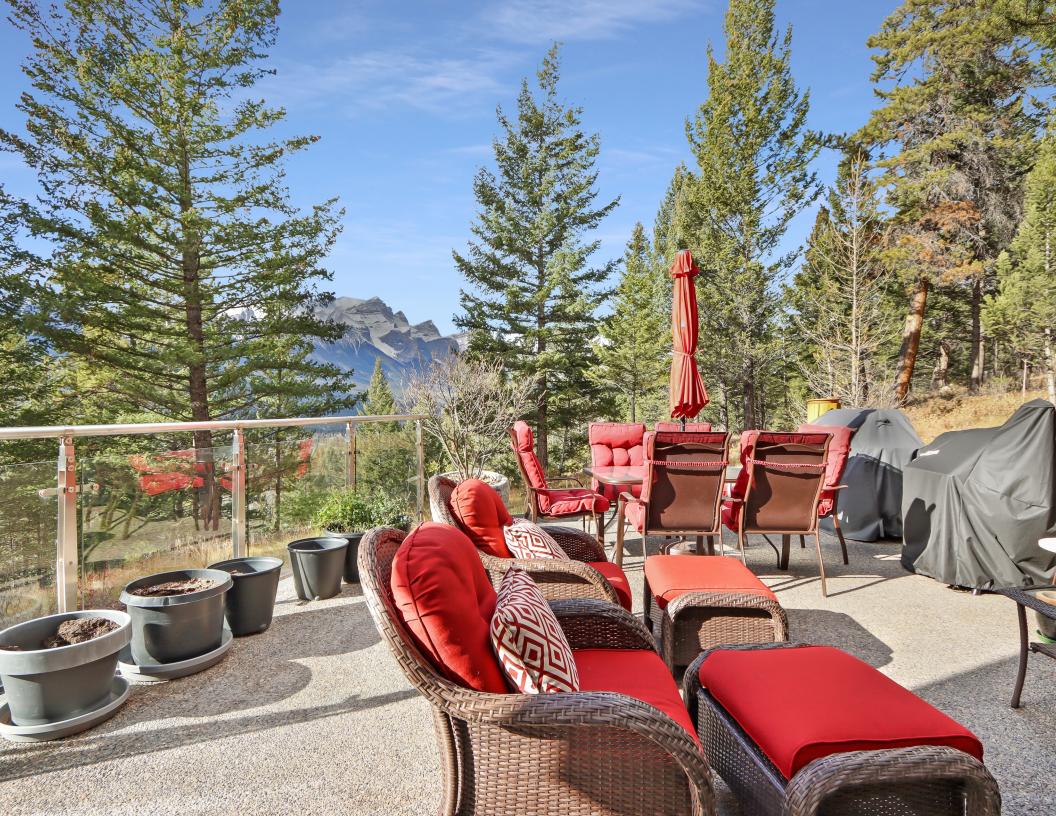

## **ENJOY THE VIEW**

Abundant outdoor living space is seamlessly integrated with the great room that allows for you have easy access to both of the huge patios.

PRIMARY BEDROOM

The top floor has the primary bedroom & immense spainspired ensuite.