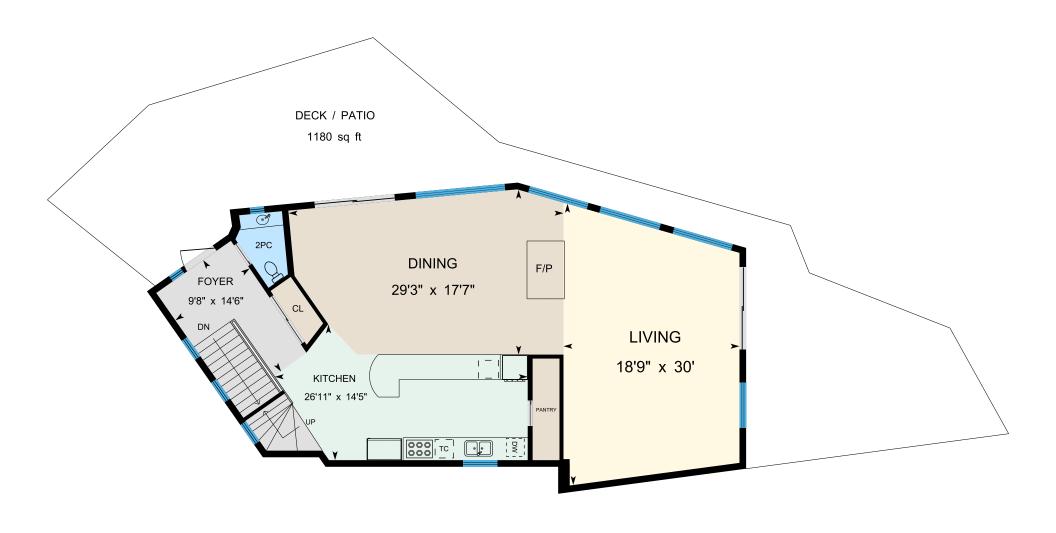

#### **KITCHEN**

The masterfully designed kitchen is a chef's dream. Grab your guests a glass of wine as they enjoy their conversations with you while you create your culinary delights.

**DINING ROOM** 

This home feels warm & comforting for a large family gathering or an intimate dinner for 2.

#### **LIVING ROOM**

The blending of light & modern mountain finishing is felt throughout the spacious open living room, dining & kitchen area.

## **ENJOY THE VIEW**

Abundant outdoor living space is seamlessly integrated with the great room that allows for you have easy access to both of the huge patios.

PRIMARY BEDROOM

The top floor has the primary bedroom & immense spainspired ensuite.

**MAIN FLOOR** 