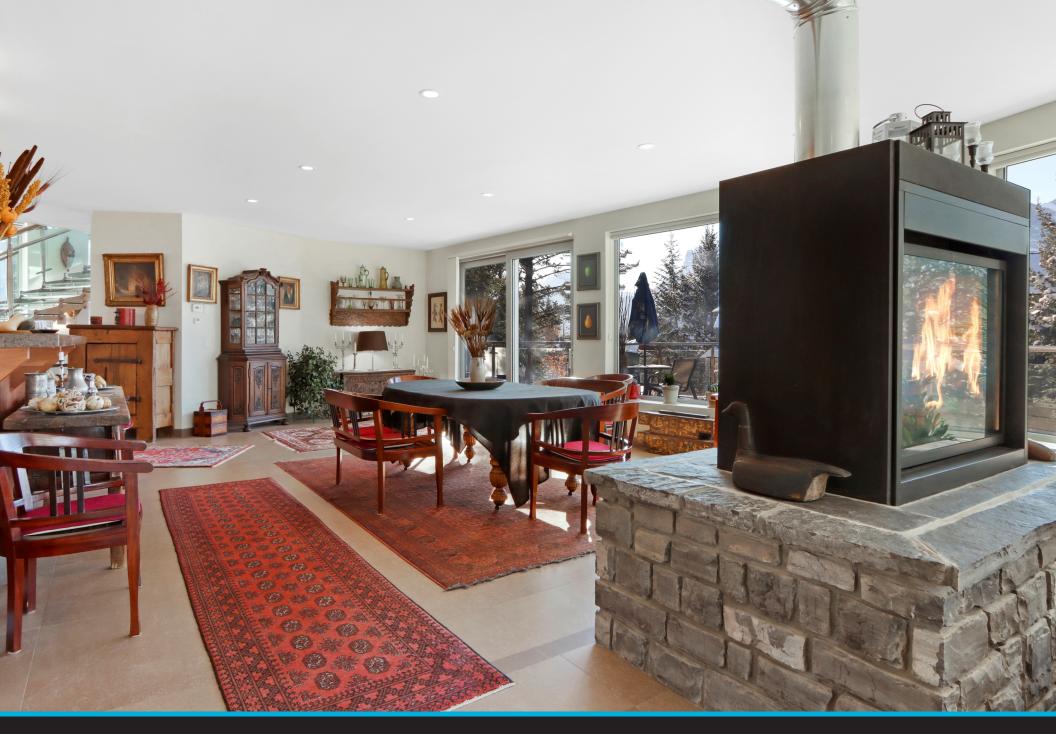

#### **KITCHEN**

The masterfully designed kitchen is a chef's dream. Grab your guests a glass of wine as they enjoy their conversations with you while you create your culinary delights.

**DINING ROOM** 

This home feels warm & comforting for a large family gathering or an intimate dinner for 2.

#### **LIVING ROOM**

The blending of light & modern mountain finishing is felt throughout the spacious open living room, dining & kitchen area.