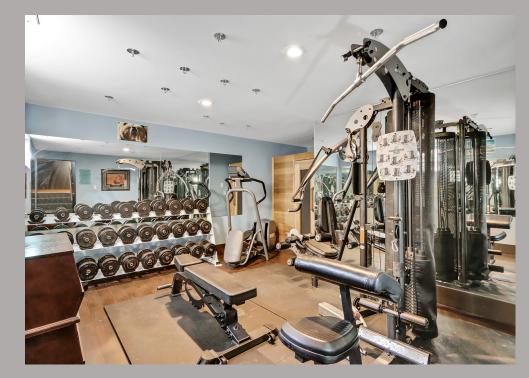

## 349 LADY MACDONALD CRESCENT \$1,290,870

The eye catching curb appeal of this 3+ bedroom, 3.5 bath home is just the beginning.

The eye catching curb appeal of this 3+ bedroom, 3.5 bath home is just the beginning. With stunning mountain views & light flooding is through the soaring windows & generous use of stone & log accents inside & out you will truly feel home in the mountains. Entering the home, you are pulled into the living room with wood burning riverstone fireplace. Steps above is the expansive kitchen, with granite counters, which flows to the dining & family room plus access to 2 stunning outdoor spaces including the south facing mountain view deck & private back yard. Don't miss the bird's eye maple hardwood flooring on this level plus the upper level which boasts a primary retreat with spa inspired ensuite along with two additional bedrooms & another full bath. The lower area boasts a great flex room which is perfect as a home theatre room or guest space. Also on this level is a full bath, a home gym which could also be the 4th bedroom & access to the garage with bonus ski/bike tuning area