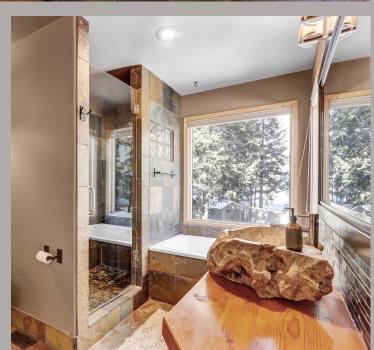

## 349 LADY MACDONALD CRESCENT \$1,290,870

The eye catching curb appeal of this 3+ bedroom, 3.5 bath home is just the beginning.

The eye catching curb appeal of this 3+ bedroom, 3.5 bath home is just the beginning. With stunning mountain views & light flooding is through the soaring windows & generous use of stone & log accents inside & out you will truly feel home in the mountains. Entering the home, you are pulled into the living room with wood burning riverstone fireplace. Steps above is the expansive kitchen, with granite counters, which flows to the dining & family room plus access to 2 stunning outdoor spaces including the south facing mountain view deck & private back yard. Don't miss the bird's eye maple hardwood flooring on this level plus the upper level which boasts a primary retreat with spa inspired ensuite along with two additional bedrooms & another full bath. The lower area boasts a great flex room which is perfect as a home theatre room or guest space. Also on this level is a full bath, a home gym which could also be the 4th bedroom & access to the garage with bonus ski/bike tuning area