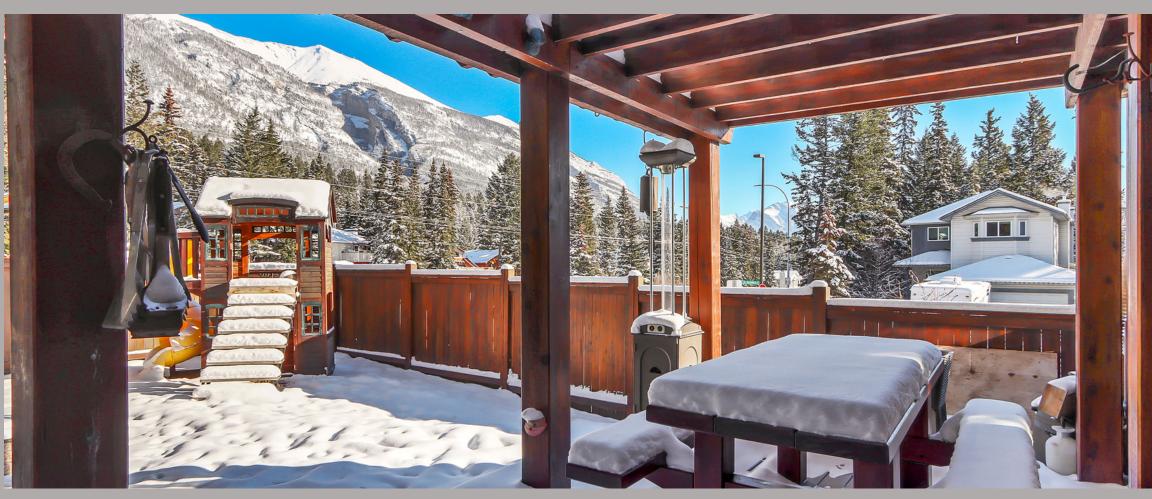

## 349 LADY MACDONALD CRESCENT \$1,290,870

The eye catching curb appeal of this 3+ bedroom, 3.5 bath home is just the beginning.

The eye catching curb appeal of this 3+ bedroom, 3.5 bath home is just the beginning. With stunning mountain views & light flooding is through the soaring windows & generous use of stone & log accents inside & out you will truly feel home in the mountains. Entering the home, you are pulled into the living room with wood burning riverstone fireplace. Steps above is the expansive kitchen, with granite counters, which flows to the dining & family room plus access to 2 stunning outdoor spaces including the south facing mountain view deck & private back yard. Don't miss the bird's eye maple hardwood flooring on this level plus the upper level which boasts a primary retreat with spa inspired ensuite along with two additional bedrooms & another full bath. The lower area boasts a great flex room which is perfect as a home theatre room or guest space. Also on this level is a full bath, a home gym which could also be the 4th bedroom & access to the garage with bonus ski/bike tuning area