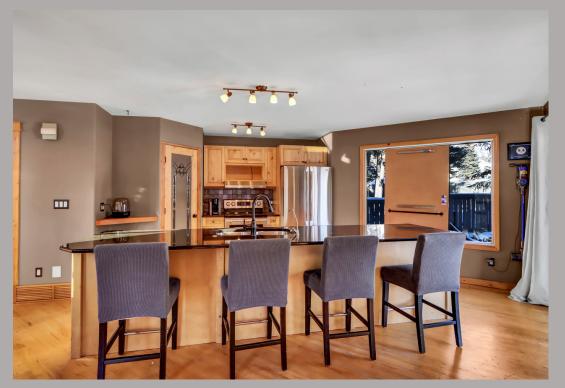

## 349 LADY MACDONALD CRESCENT \$1,290,870

The eye catching curb appeal of this 3+ bedroom, 3.5 bath home is just the beginning.

The eye catching curb appeal of this 3+ bedroom, 3.5 bath home is just the beginning. With stunning mountain views & light flooding is through the soaring windows & generous use of stone & log accents inside & out you will truly feel home in the mountains. Entering the home, you are pulled into the living room with wood burning riverstone fireplace. Steps above is the expansive kitchen, with granite counters, which flows to the dining & family room plus access to 2 stunning outdoor spaces including the south facing mountain view deck & private back yard. Don't miss the bird's eye maple hardwood flooring on this level plus the upper level which boasts a primary retreat with spa inspired ensuite along with two additional bedrooms & another full bath. The lower area boasts a great flex room which is perfect as a home theatre room or guest space. Also on this level is a full bath, a home gym which could also be the 4th bedroom & access to the garage with bonus ski/bike tuning area