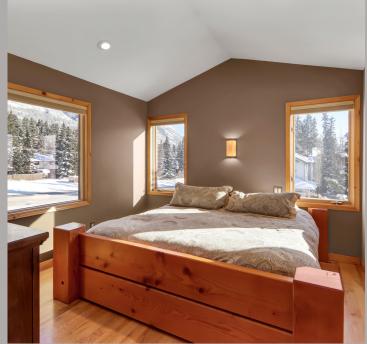

## 349 LADY MACDONALD CRESCENT \$1,290,870

The eye catching curb appeal of this 3+ bedroom, 3.5 bath home is just the beginning.

The eye catching curb appeal of this 3+ bedroom, 3.5 bath home is just the beginning. With stunning mountain views & light flooding is through the soaring windows & generous use of stone & log accents inside & out you will truly feel home in the mountains. Entering the home, you are pulled into the living room with wood burning riverstone fireplace. Steps above is the expansive kitchen, with granite counters, which flows to the dining & family room plus access to 2 stunning outdoor spaces including the south facing mountain view deck & private back yard. Don't miss the bird's eye maple hardwood flooring on this level plus the upper level which boasts a primary retreat with spa inspired ensuite along with two additional bedrooms & another full bath. The lower area boasts a great flex room which is perfect as a home theatre room or guest space. Also on this level is a full bath, a home gym which could also be the 4th bedroom & access to the garage with bonus ski/bike tuning area