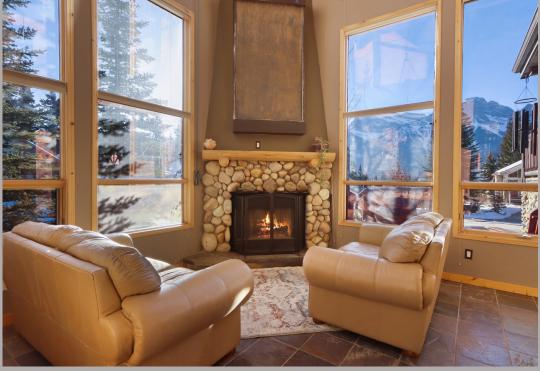

## 349 LADY MACDONALD CRESCENT \$1,290,870

The eye catching curb appeal of this 3+ bedroom, 3.5 bath home is just the beginning.

The eye catching curb appeal of this 3+ bedroom, 3.5 bath home is just the beginning. With stunning mountain views & light flooding is through the soaring windows & generous use of stone & log accents inside & out you will truly feel home in the mountains. Entering the home, you are pulled into the living room with wood burning riverstone fireplace. Steps above is the expansive kitchen, with granite counters, which flows to the dining & family room plus access to 2 stunning outdoor spaces including the south facing mountain view deck & private back yard. Don't miss the bird's eye maple hardwood flooring on this level plus the upper level which boasts a primary retreat with spa inspired ensuite along with two additional bedrooms & another full bath. The lower area boasts a great flex room which is perfect as a home theatre room or guest space. Also on this level is a full bath, a home gym which could also be the 4th bedroom & access to the garage with bonus ski/bike tuning area