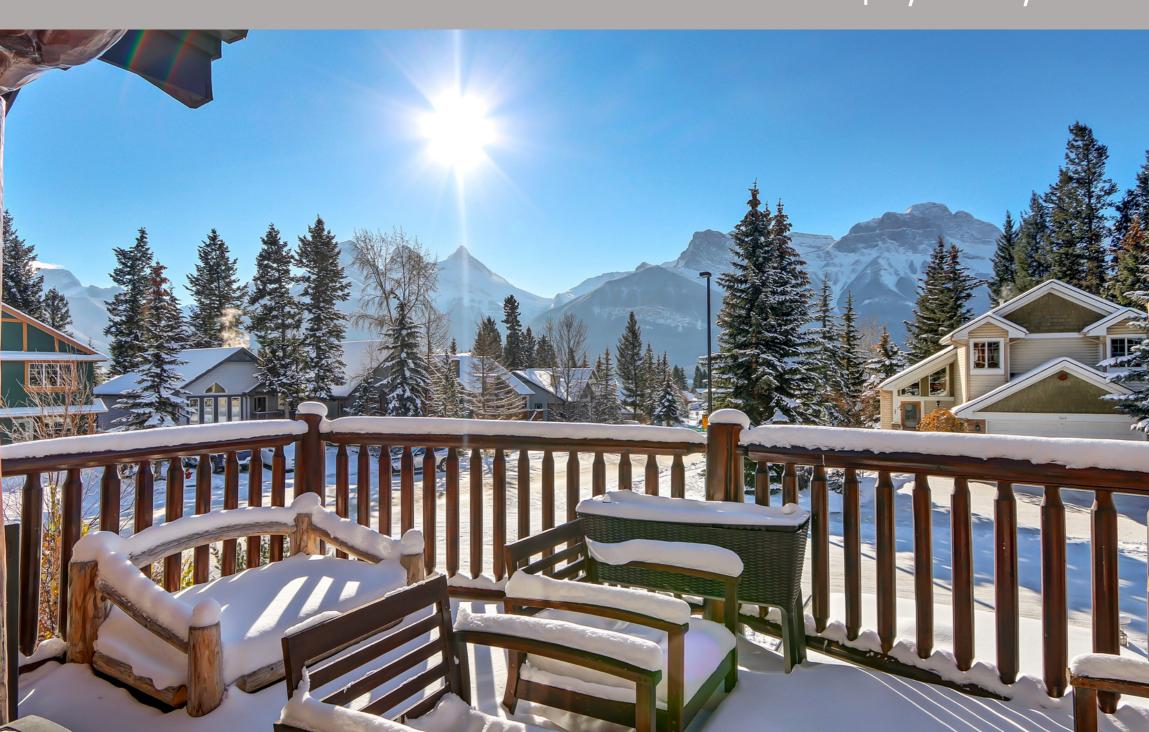

## 349 LADY MACDONALD CRESCENT \$1,290,870

The eye catching curb appeal of this 3+ bedroom, 3.5 bath home is just the beginning.

The eye catching curb appeal of this 3+ bedroom, 3.5 bath home is just the beginning. With stunning mountain views & light flooding is through the soaring windows & generous use of stone & log accents inside & out you will truly feel home in the mountains. Entering the home, you are pulled into the living room with wood burning riverstone fireplace. Steps above is the expansive kitchen, with granite counters, which flows to the dining & family room plus access to 2 stunning outdoor spaces including the south facing mountain view deck & private back yard. Don't miss the bird's eye maple hardwood flooring on this level plus the upper level which boasts a primary retreat with spa inspired ensuite along with two additional bedrooms & another full bath. The lower area boasts a great flex room which is perfect as a home theatre room or guest space. Also on this level is a full bath, a home gym which could also be the 4th bedroom & access to the garage with bonus ski/bike tuning area