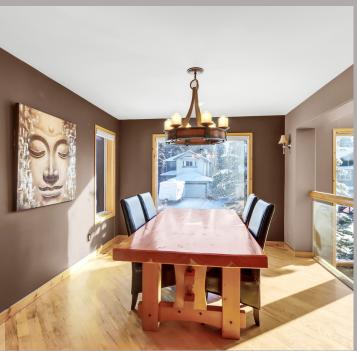

## 349 LADY MACDONALD CRESCENT \$1,290,870

The eye catching curb appeal of this 3+ bedroom, 3.5 bath home is just the beginning.

The eye catching curb appeal of this 3+ bedroom, 3.5 bath home is just the beginning. With stunning mountain views & light flooding is through the soaring windows & generous use of stone & log accents inside & out you will truly feel home in the mountains. Entering the home, you are pulled into the living room with wood burning riverstone fireplace. Steps above is the expansive kitchen, with granite counters, which flows to the dining & family room plus access to 2 stunning outdoor spaces including the south facing mountain view deck & private back yard. Don't miss the bird's eye maple hardwood flooring on this level plus the upper level which boasts a primary retreat with spa inspired ensuite along with two additional bedrooms & another full bath. The lower area boasts a great flex room which is perfect as a home theatre room or guest space. Also on this level is a full bath, a home gym which could also be the 4th bedroom & access to the garage with bonus ski/bike tuning area