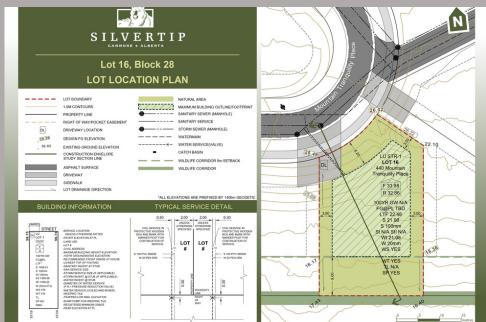

### 440 Mountain Tranquility Place \$1,275,000

This 9,515 sq ft lot in Silvertips brand new Mountain Tranquility Place backs in a combination of mountain views along with the peace and tranquility of backing onto a Conservation of Wildlands zoning. This lot allows for both stunning views to the Southwest framing Three Sisters along with more views to the north and northeast. The building envelope is over 3,800 sq ft with over 55 ft of street frontage and almost 79 ft across the rear of the lot which will allow you to build a stunning home that that will take advantage of the one of the most sought after locations. Count yourself as one of the fortunate few that get to call Silvertip Resort in Canmore home. You will have a 3 year period to design your dream mountain home and an additional 2 years to complete construction.

#### HAWKER-BETTS REAL ESTATE TEAM

440 Mountain Tranquility Place

| Size:              | 9,515 sqft |
|--------------------|------------|
| Building envelope: | 3,800 sqft |

412 Mountain Tranquility Place