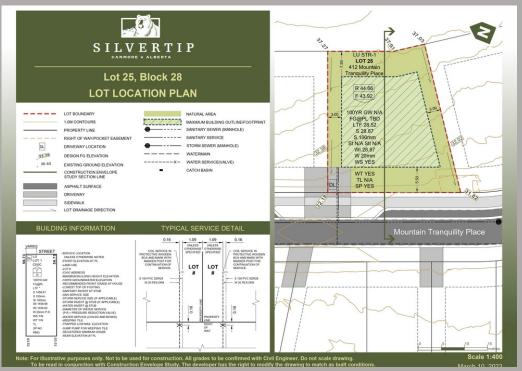

### 412 Mountain Tranquility Place \$1,225,000

This 8,315 sq ft lot in Silvertips brand new Mountain Tranquility Place backs onto the 7th hole tee box of the renowned Silvertip Golf Course. This wide lot allows for both stunning views to the South and Southwest including Three Sisters to Rundle along with northern mountain and golf course views. The building envelope is over 3,300 sq ft with over 94 ft of street frontage to allow you to create a beautiful home that that will take advantage of the one of the most sought after locations and views. Count yourself as one of the fortunate few that get to call Silvertip Resort in Canmore home. You will have a 3 year period to design your dream mountain home and an additional 2 years to complete construction.

Size:8,315 sqftBuilding envelope:3,300 sqft

BRAD HAWKER AND DREW BETTS ASSOCIATE BROKER REALTOR®

CANMOREREALESTATE.COM

phone 403-678-7557 | toll-free 1-877-818-7557 email info@canmorerealestate.com www.youtube.com/@CanmoreRealEstate