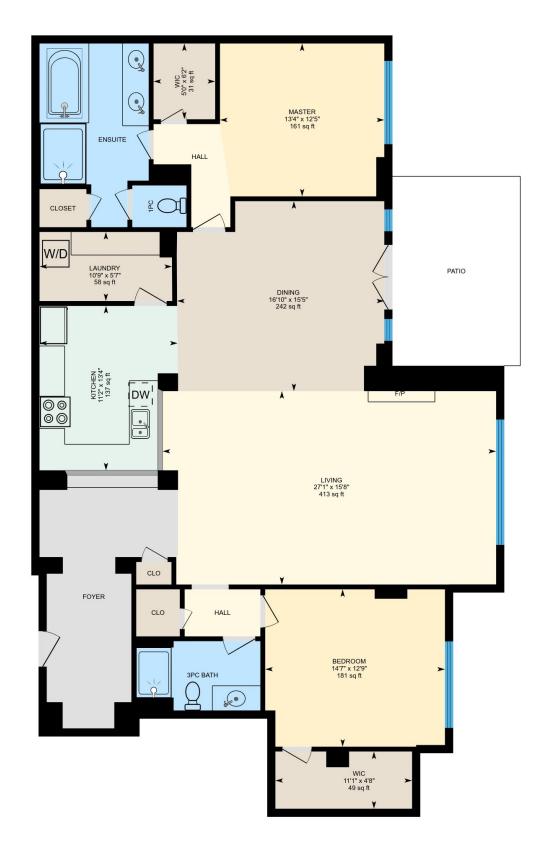

## Unit 107 150 Stonecreek Rd, Canmore, AB

# Main Floor Total Exterior Area 1954 sq ft Total Interior Area 1818 sq ft

PREPARED: Jul, 2018

#### **Room Measurements**

Only major rooms are listed. Room dimensions are largest width and length, parts of room may be smaller. Room area is interior area and excludes footprint of walls.

### Main Building

MAIN FLOOR

Bedroom: 14'7" x 12'9" | 181 sq ft

Wic: 11'1" x 4'8" | 49 sq ft
Living: 27'1" x 15'8" | 413 sq ft
3pc Bath: 10'1" x 5'7" | 52 sq ft
Laundry: 10'9" x 5'7" | 58 sq ft
Ensuite: 8'10" x 14'11" | 111 sq ft
Master: 13'4" x 12'5" | 161 sq ft
1pc: 4'5" x 3'5" | 15 sq ft

Wic: 5'0" x 6'2" | 31 sq ft

Dining: 16'10" x 15'5" | 242 sq ft Kitchen: 11'2" x 13'4" | 137 sq ft

#### Floor Area Information

For explanation of floor area calculations and method of measurement please see http://youriguide.com/measure/

#### **Main Building**

MAIN FLOOR

Interior Area: 1818 sq ft
Perimeter Wall Length: 204 ft
Perimeter Wall Thickness: 8 in
Exterior Area: 1954 sq ft

#### **Total Above Grade Floor Area**

Main Building Interior: 1818 sq ft

Main Building Exterior: 1954 sq ft