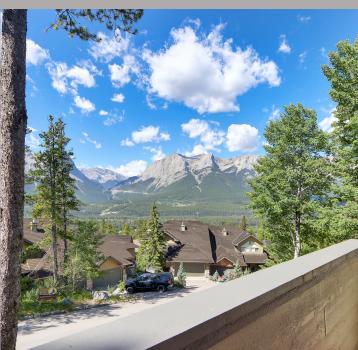

## South Facing Half Duplex With Amazing Mountain Peak Views Located In Silvertip

The stunning mountain views in all directions will have you awestruck in this 2497 sq ft executive open plan half duplex. Arriving in the grand foyer you will be drawn to the high cathedral ceiling in the living room with a mammoth wall of south facing windows bringing the mountains into your home. With multiple decks in the living space, you have view opportunities everywhere you look. Up a few steps is the dining room along with a large kitchen with a separate kitchen nook/office area. Upstairs has the large primary bedroom with more views and vaulted ceilings, a 5 pce ensuite with steam shower plus a 2nd bedroom, 4 pce ensuite and laundry room. The lower walkout level has a large family room with even more south facing windows and a wet bar that could also be a 3rd and or 4th bedroom plus a 4 pce bath all with in slab heat. The hardwood floors in the kitchen/dining have just been refinished and new carpet throughout. Don't miss the heated double car garage and loads of