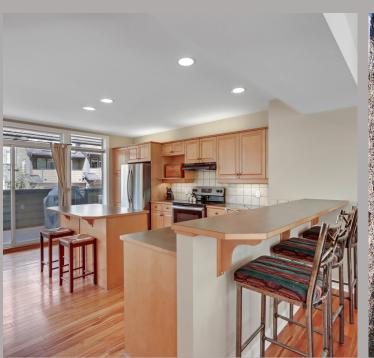

## South Facing Half Duplex With Amazing Mountain Peak Views Located In Silvertip

The stunning mountain views in all directions will have you awestruck in this 2497 sq ft executive open plan half duplex. Arriving in the grand foyer you will be drawn to the high cathedral ceiling in the living room with a mammoth wall of south facing windows bringing the mountains into your home. With multiple decks in the living space, you have view opportunities everywhere you look. Up a few steps is the dining room along with a large kitchen with a separate kitchen nook/office area. Upstairs has the large primary bedroom with more views and vaulted ceilings, a 5 pce ensuite with steam shower plus a 2nd bedroom, 4 pce ensuite and laundry room. The lower walkout level has a large family room with even more south facing windows and a wet bar that could also be a 3rd and or 4th bedroom plus a 4 pce bath all with in slab heat. The hardwood floors in the kitchen/dining have just been refinished and new carpet throughout. Don't miss the heated double car garage and loads of