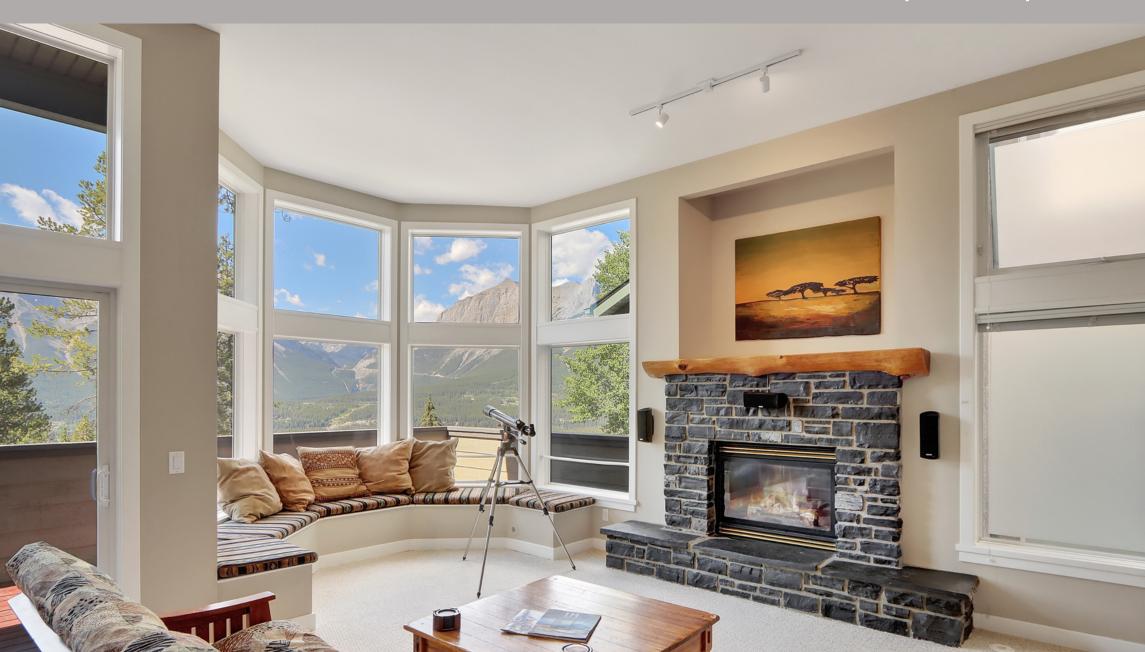

## South Facing Half Duplex With Amazing Mountain Peak Views Located In Silvertip

The stunning mountain views in all directions will have you awestruck in this 2497 sq ft executive open plan half duplex. Arriving in the grand foyer you will be drawn to the high cathedral ceiling in the living room with a mammoth wall of south facing windows bringing the mountains into your home. With multiple decks in the living space, you have view opportunities everywhere you look. Up a few steps is the dining room along with a large kitchen with a separate kitchen nook/office area. Upstairs has the large primary bedroom with more views and vaulted ceilings, a 5 pce ensuite with steam shower plus a 2nd bedroom, 4 pce ensuite and laundry room. The lower walkout level has a large family room with even more south facing windows and a wet bar that could also be a 3rd and or 4th bedroom plus a 4 pce bath all with in slab heat. The hardwood floors in the kitchen/dining have just been refinished and new carpet throughout. Don't miss the heated double car garage and loads of