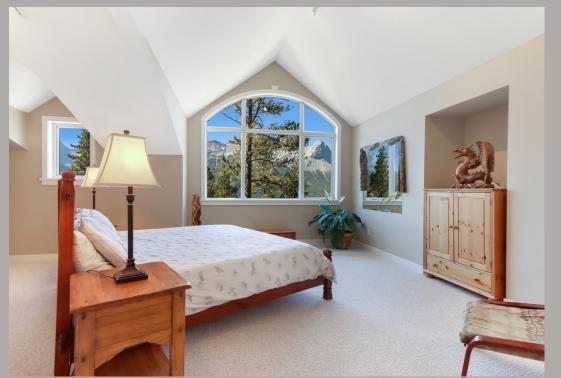

## South Facing Half Duplex With Amazing Mountain Peak Views Located In Silvertip

The stunning mountain views in all directions will have you awestruck in this 2497 sq ft executive open plan half duplex. Arriving in the grand foyer you will be drawn to the high cathedral ceiling in the living room with a mammoth wall of south facing windows bringing the mountains into your home. With multiple decks in the living space, you have view opportunities everywhere you look. Up a few steps is the dining room along with a large kitchen with a separate kitchen nook/office area. Upstairs has the large primary bedroom with more views and vaulted ceilings, a 5 pce ensuite with steam shower plus a 2nd bedroom, 4 pce ensuite and laundry room. The lower walkout level has a large family room with even more south facing windows and a wet bar that could also be a 3rd and or 4th bedroom plus a 4 pce bath all with in slab heat. The hardwood floors in the kitchen/dining have just been refinished and new carpet throughout. Don't miss the heated double car garage and loads of