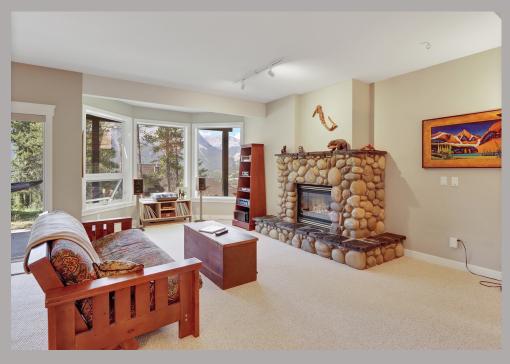

## South Facing Half Duplex With Amazing Mountain Peak Views Located In Silvertip

The stunning mountain views in all directions will have you awestruck in this 2497 sq ft executive open plan half duplex. Arriving in the grand foyer you will be drawn to the high cathedral ceiling in the living room with a mammoth wall of south facing windows bringing the mountains into your home. With multiple decks in the living space, you have view opportunities everywhere you look. Up a few steps is the dining room along with a large kitchen with a separate kitchen nook/office area. Upstairs has the large primary bedroom with more views and vaulted ceilings, a 5 pce ensuite with steam shower plus a 2nd bedroom, 4 pce ensuite and laundry room. The lower walkout level has a large family room with even more south facing windows and a wet bar that could also be a 3rd and or 4th bedroom plus a 4 pce bath all with in slab heat. The hardwood floors in the kitchen/dining have just been refinished and new carpet throughout. Don't miss the heated double car garage and loads of