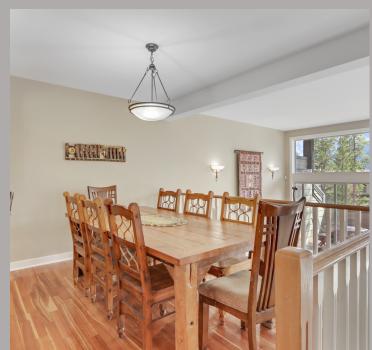

## South Facing Half Duplex With Amazing Mountain Peak Views Located In Silvertip

The stunning mountain views in all directions will have you awestruck in this 2497 sq ft executive open plan half duplex. Arriving in the grand foyer you will be drawn to the high cathedral ceiling in the living room with a mammoth wall of south facing windows bringing the mountains into your home. With multiple decks in the living space, you have view opportunities everywhere you look. Up a few steps is the dining room along with a large kitchen with a separate kitchen nook/office area. Upstairs has the large primary bedroom with more views and vaulted ceilings, a 5 pce ensuite with steam shower plus a 2nd bedroom, 4 pce ensuite and laundry room. The lower walkout level has a large family room with even more south facing windows and a wet bar that could also be a 3rd and or 4th bedroom plus a 4 pce bath all with in slab heat. The hardwood floors in the kitchen/dining have just been refinished and new carpet throughout. Don't miss the heated double car garage and loads of