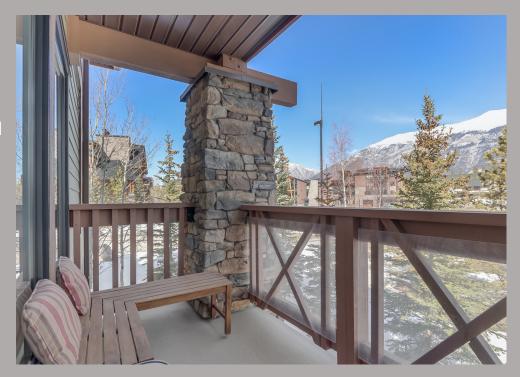

## Three bedroom two bath executive condo with stunning views and light.

Ultimate luxury awaits you in this spacious 1324 sqft 3 bedroom 2 bath condo in Serenity Ridge. In immaculate condition, you will immediately notice the high standards of quality, workmanship and attention to detail. The kitchen is a delight with granite countertops, stainless steel appliances, large eating bar and undercounter lighting. The kitchen opens through to the dining and living room, all view deck. The primary retreat master bedroom has a spa inspired 5 piece ensuite bath with a large shower and separate soaker tub. On are flooded with light and views with access to the 2nd deck off the abundance of storage in the unit and in the parkade, 2 indoor parking stalls and access to an outdoor hot tub and firepit.