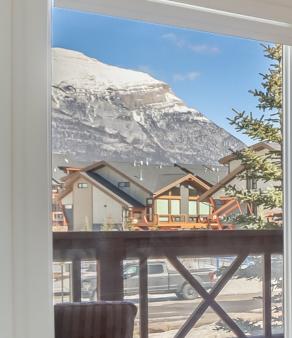

## Three bedroom two bath executive condo with stunning views and light.

Ultimate luxury awaits you in this spacious 1324 sqft 3 bedroom 2 bath condo in Serenity Ridge. In immaculate condition, you will immediately notice the high standards of quality, workmanship and attention to detail. The kitchen is a delight with granite countertops, stainless steel appliances, large eating bar and undercounter lighting. The kitchen opens through to the dining and living room, all view deck. The primary retreat master bedroom has a spa inspired 5 piece ensuite bath with a large shower and separate soaker tub. On are flooded with light and views with access to the 2nd deck off the abundance of storage in the unit and in the parkade, 2 indoor parking stalls and access to an outdoor hot tub and firepit.