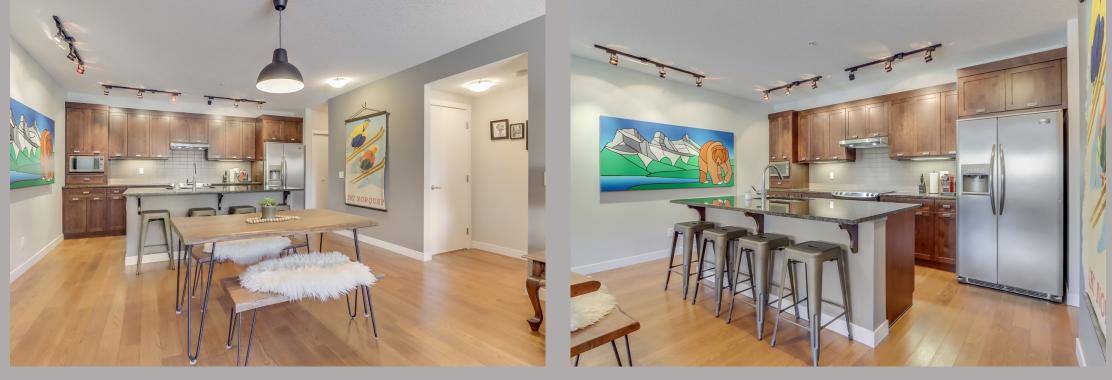

## Three bedroom two bath executive condo with stunning views and light.

Ultimate luxury awaits you in this spacious 1324 sqft 3 bedroom 2 bath condo in Serenity Ridge. In immaculate condition, you will immediately notice the high standards of quality, workmanship and attention to detail. The kitchen is a delight with granite countertops, stainless steel appliances, large eating bar and undercounter lighting. The kitchen opens through to the dining and living room, all view deck. The primary retreat master bedroom has a spa inspired 5 piece ensuite bath with a large shower and separate soaker tub. On are flooded with light and views with access to the 2nd deck off the abundance of storage in the unit and in the parkade, 2 indoor parking stalls and access to an outdoor hot tub and firepit.