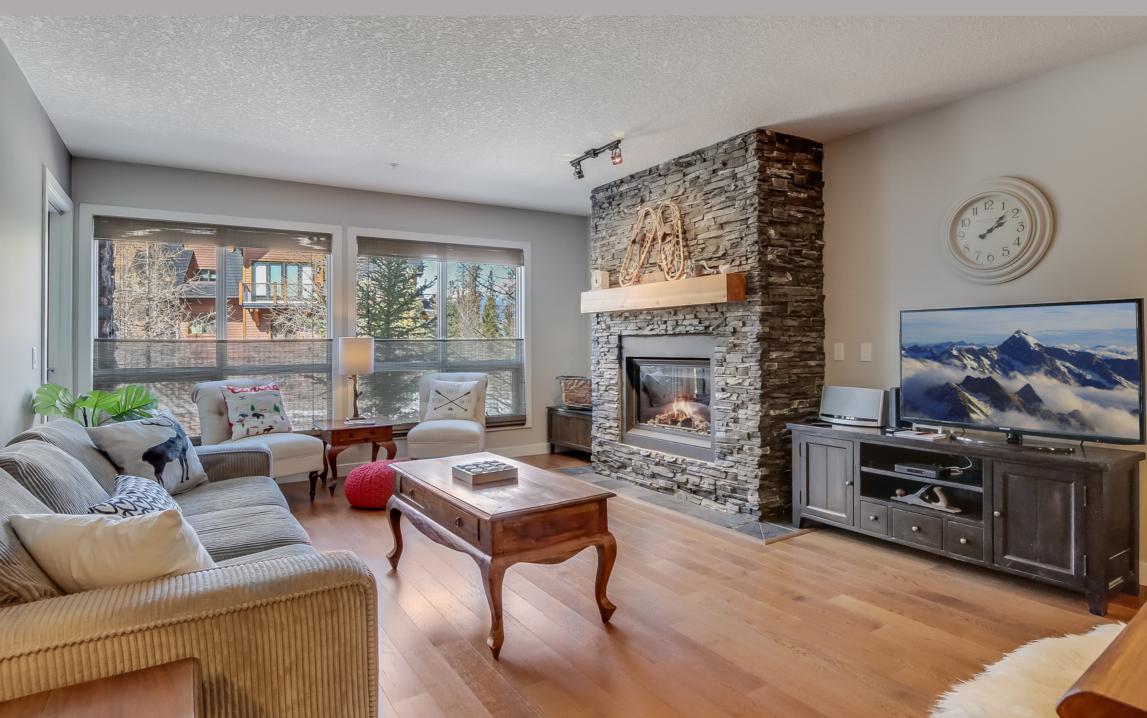

## Three bedroom two bath executive condo with stunning views and light.

Ultimate luxury awaits you in this spacious 1324 sqft 3 bedroom 2 bath condo in Serenity Ridge. In immaculate condition, you will immediately notice the high standards of quality, workmanship and attention to detail. The kitchen is a delight with granite countertops, stainless steel appliances, large eating bar and undercounter lighting. The kitchen opens through to the dining and living room, all view deck. The primary retreat master bedroom has a spa inspired 5 piece ensuite bath with a large shower and separate soaker tub. On are flooded with light and views with access to the 2nd deck off the abundance of storage in the unit and in the parkade, 2 indoor parking stalls and access to an outdoor hot tub and firepit.