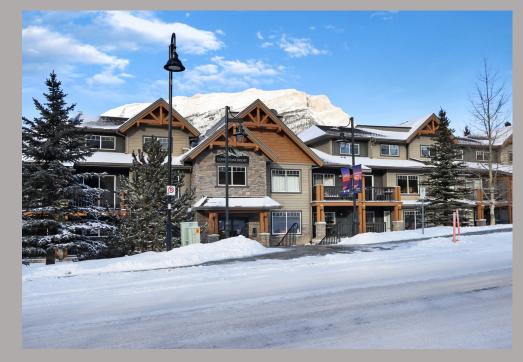

## South Facing 2 Level Hotel Condo in Dead Man's Flats

With one of the best locations in the building with southern views and light this 2 level, 2 bedroom 2 bath, 1118 square foot vacation condo in Copperstone Resort in Dead Mans Flats needs to be seen to be appreciated. This property is a fantastic getaway and you can relax on your own view deck or go enjoy the view from the great hot tub and barbeque area. The main floor has an open floor plan with a kitchen that boasts granite countertop with eating bar and stainless steel appliances. The kitchen opens to the living room, dining room and the view deck. Just off the living room is a great home office area. Up the stairs are the master bedroom with ensuite bath and the second bedroom with another full bath just steps away. Other features include stacking washer dryer in unit, electric fireplace, fitness room, games room and underground heated parking. Rent this unit out privately or alternatively use the onsite rental program.