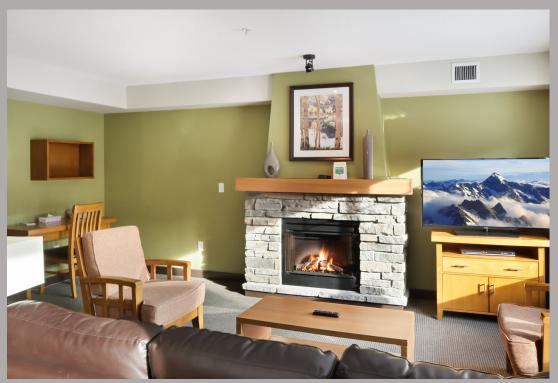

## South Facing 2 Level Hotel Condo in Dead Man's Flats

With one of the best locations in the building with southern views and light this 2 level, 2 bedroom 2 bath, 1118 square foot vacation condo in Copperstone Resort in Dead Mans Flats needs to be seen to be appreciated. This property is a fantastic getaway and you can relax on your own view deck or go enjoy the view from the great hot tub and barbeque area. The main floor has an open floor plan with a kitchen that boasts granite countertop with eating bar and stainless steel appliances. The kitchen opens to the living room, dining room and the view deck. Just off the living room is a great home office area. Up the stairs are the master bedroom with ensuite bath and the second bedroom with another full bath just steps away. Other features include stacking washer dryer in unit, electric fireplace, fitness room, games room and underground heated parking. Rent this unit out privately or alternatively use the onsite rental program.