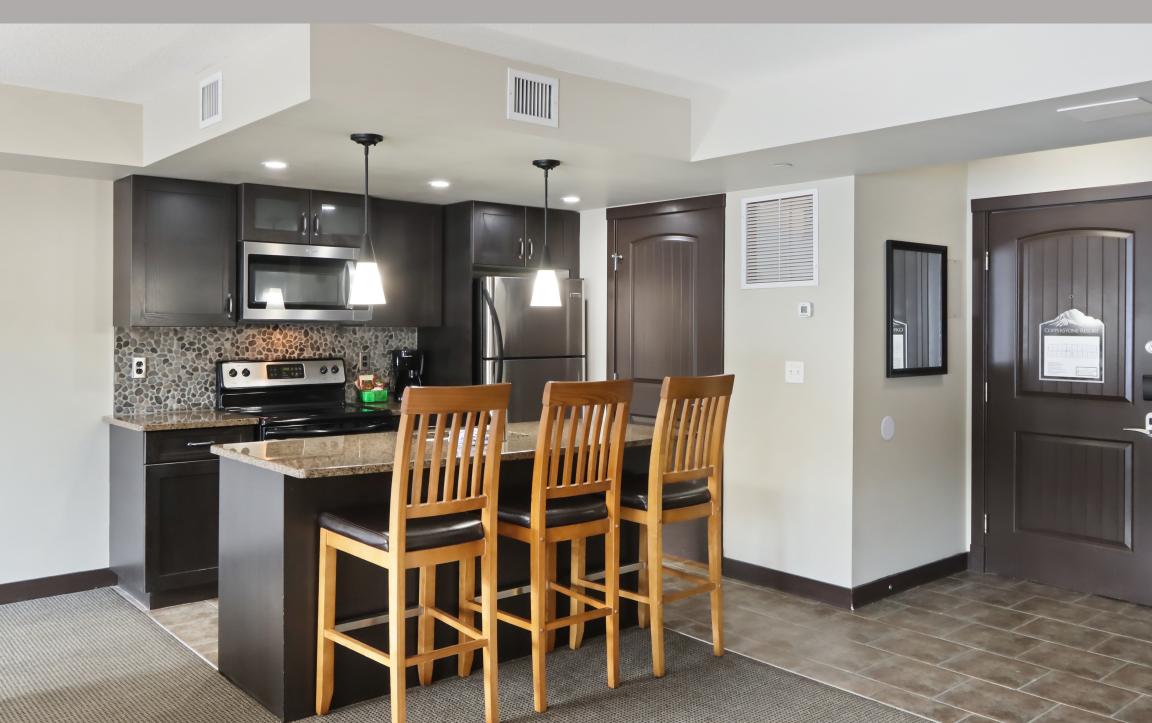

## South Facing 2 Level Hotel Condo in Dead Man's Flats

With one of the best locations in the building with southern views and light this 2 level, 2 bedroom 2 bath, 1118 square foot vacation condo in Copperstone Resort in Dead Mans Flats needs to be seen to be appreciated. This property is a fantastic getaway and you can relax on your own view deck or go enjoy the view from the great hot tub and barbeque area. The main floor has an open floor plan with a kitchen that boasts granite countertop with eating bar and stainless steel appliances. The kitchen opens to the living room, dining room and the view deck. Just off the living room is a great home office area. Up the stairs are the master bedroom with ensuite bath and the second bedroom with another full bath just steps away. Other features include stacking washer dryer in unit, electric fireplace, fitness room, games room and underground heated parking. Rent this unit out privately or alternatively use the onsite rental program.