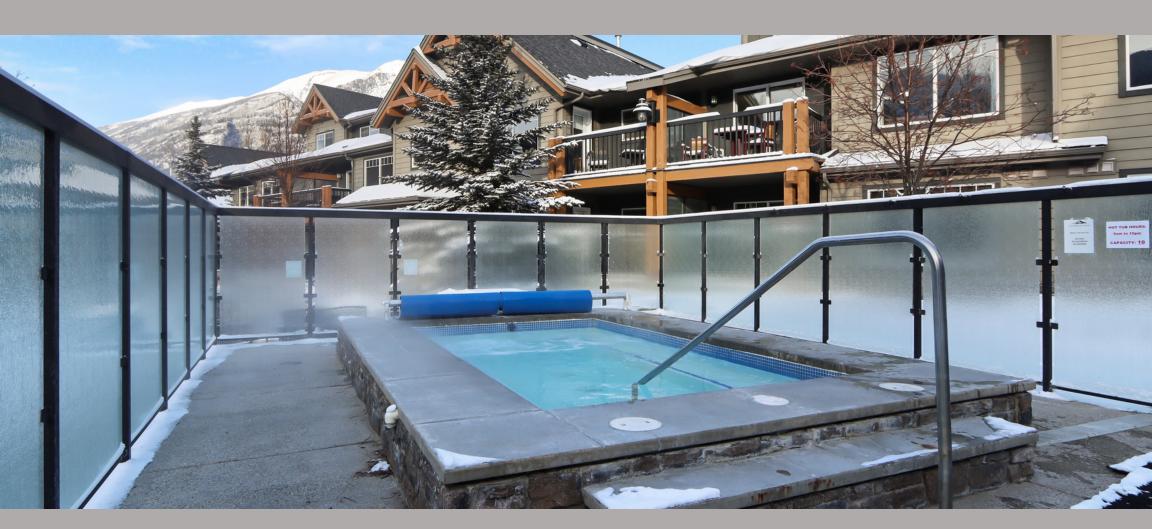

## South Facing 2 Level Hotel Condo in Dead Man's Flats

With one of the best locations in the building with southern views and light this 2 level, 2 bedroom 2 bath, 1118 square foot vacation condo in Copperstone Resort in Dead Mans Flats needs to be seen to be appreciated. This property is a fantastic getaway and you can relax on your own view deck or go enjoy the view from the great hot tub and barbeque area. The main floor has an open floor plan with a kitchen that boasts granite countertop with eating bar and stainless steel appliances. The kitchen opens to the living room, dining room and the view deck. Just off the living room is a great home office area. Up the stairs are the master bedroom with ensuite bath and the second bedroom with another full bath just steps away. Other features include stacking washer dryer in unit, electric fireplace, fitness room, games room and underground heated parking. Rent this unit out privately or alternatively use the onsite rental program.