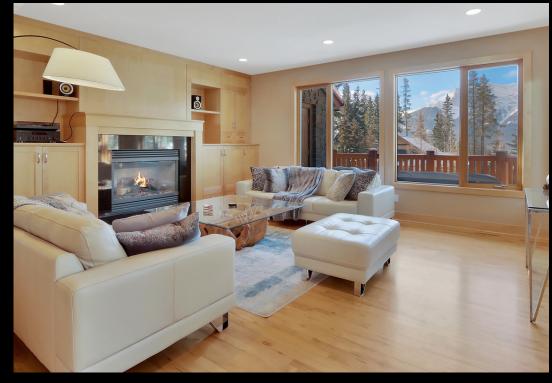

### Stunning south facing executive townhouse condo

You will be amazed by the superb light & stunning mountain views in this 2,525 sq ft 4 bedroom + family room, 3 bath open plan townhome that is perfect for your mountain retreat or full time home! The main level boasts many opportunities to enjoy the light & views from the dining area through to the large living room with its wall of windows and of course the stunning south facing view deck with extra on deck storage. A large kitchen that boasts a raised eating bar, granite countertops & stainless appliances, a wine bar plus access to a BBQ deck which is also great for your morning coffee. The master retreat upstairs has views to wake up to that most people just dream about along with a walk in closet and 5 piece ensuite bath. Completing this Silvertip Sanctuary are 3 more bedrooms, family room or office and abundant storage throughout including the large laundry/storage room. Other features include a heated double car garage and toe warming inslab heat in the lower level.