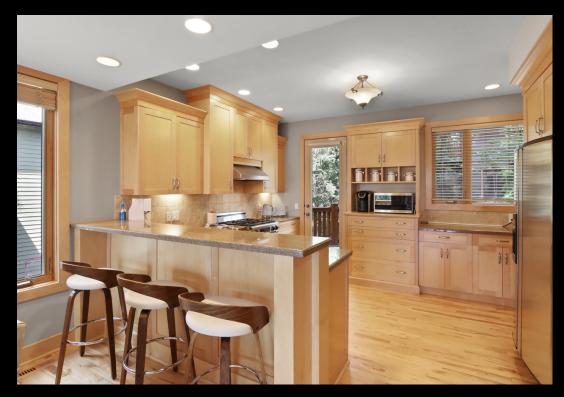

### Stunning south facing executive townhouse condo

You will be amazed by the superb light & stunning mountain views in this 2,525 sq ft 4 bedroom + family room, 3 bath open plan townhome that is perfect for your mountain retreat or full time home! The main level boasts many opportunities to enjoy the light & views from the dining area through to the large living room with its wall of windows and of course the stunning south facing view deck with extra on deck storage. A large kitchen that boasts a raised eating bar, granite countertops & stainless appliances, a wine bar plus access to a BBQ deck which is also great for your morning coffee. The master retreat upstairs has views to wake up to that most people just dream about along with a walk in closet and 5 piece ensuite bath. Completing this Silvertip Sanctuary are 3 more bedrooms, family room or office and abundant storage throughout including the large laundry/storage room. Other features include a heated double car garage and toe warming inslab heat in the lower level.