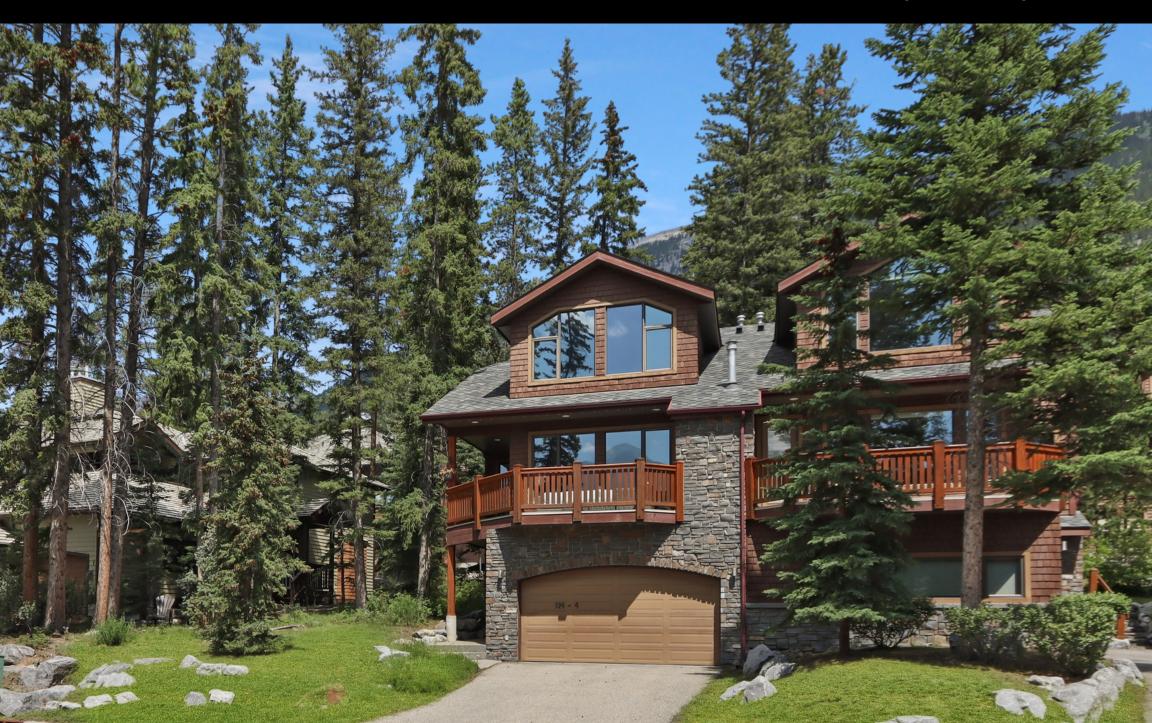

# 4, 124 SILVERTIP RIDGE \$1,499,000

### Stunning south facing executive townhouse condo

You will be amazed by the superb light & stunning mountain views in this 2,525 sq ft 4 bedroom + family room, 3 bath open plan townhome that is perfect for your mountain retreat or full time home! The main level boasts many opportunities to enjoy the light & views from the dining area through to the large living room with its wall of windows and of course the stunning south facing view deck with extra on deck storage. A large kitchen that boasts a raised eating bar, granite countertops & stainless appliances, a wine bar plus access to a BBQ deck which is also great for your morning coffee. The master retreat upstairs has views to wake up to that most people just dream about along with a walk in closet and 5 piece ensuite bath. Completing this Silvertip Sanctuary are 3 more bedrooms, family room or office and abundant storage throughout including the large laundry/storage room. Other features include a heated double car garage and toe warming inslab heat in the lower level.