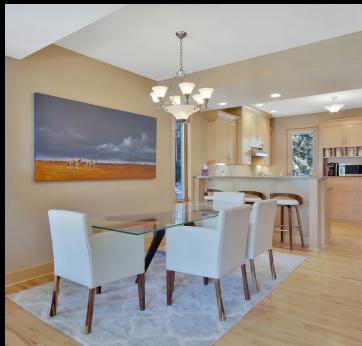

### Stunning south facing executive townhouse condo

You will be amazed by the superb light & stunning mountain views in this 2,525 sq ft 4 bedroom + family room, 3 bath open plan townhome that is perfect for your mountain retreat or full time home! The main level boasts many opportunities to enjoy the light & views from the dining area through to the large living room with its wall of windows and of course the stunning south facing view deck with extra on deck storage. A large kitchen that boasts a raised eating bar, granite countertops & stainless appliances, a wine bar plus access to a BBQ deck which is also great for your morning coffee. The master retreat upstairs has views to wake up to that most people just dream about along with a walk in closet and 5 piece ensuite bath. Completing this Silvertip Sanctuary are 3 more bedrooms, family room or office and abundant storage throughout including the large laundry/storage room. Other features include a heated double car garage and toe warming inslab heat in the lower level.