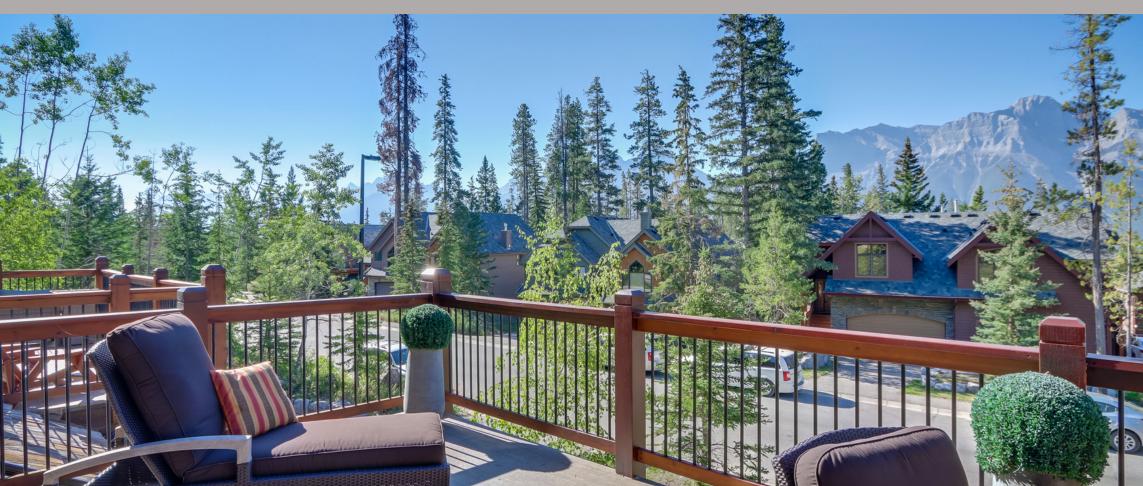

## Panoramic southern mountain views abound from Three Sisters to Mount Rundle in this Silvertip Sanctuary

Panoramic mountain views abound from Three Sisters to Mount Rundle in this Silvertip Sanctuary. With 3,205 sqft, this 3+ bedroom, 3 bath open plan end unit townhome is perfect for your mountain retreat or full time home! The main floor boasts many opportunities to enjoy the light & views from the large living/dining room with its wall of windows, cathedral ceilings & stunning south facing view deck. Also on the main floor is a private office/bedroom, a very large chefs kitchen & access to a BBQ patio. Heading upstairs the primary bedroom has views to wake up to that most people just dream about along with a 6 pce ensuite with steam shower along with another bedroom, loft space, 3 piece bath & laundry. The entry level has a large foyer, bright bedroom, 4 pce bath, TV room/bedroom, gym & an oversized heated 2 car garage. Other features include triple glazed windows on most south facing windows, in floor hot water heat in lower level, building speakers & low maintenance landscaping.