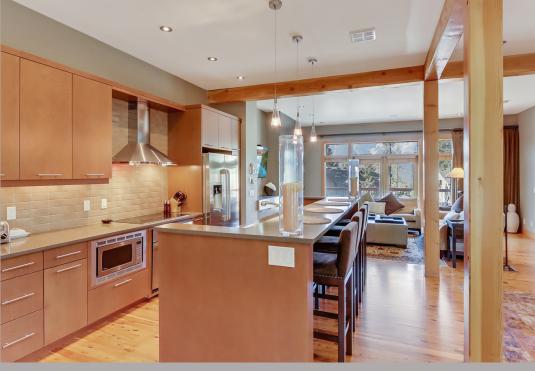

## Panoramic southern mountain views abound from Three Sisters to Mount Rundle in this Silvertip Sanctuary

Panoramic mountain views abound from Three Sisters to Mount Rundle in this Silvertip Sanctuary. With 3,205 sqft, this 3+ bedroom, 3 bath open plan end unit townhome is perfect for your mountain retreat or full time home! The main floor boasts many opportunities to enjoy the light & views from the large living/dining room with its wall of windows, cathedral ceilings & stunning south facing view deck. Also on the main floor is a private office/bedroom, a very large chefs kitchen & access to a BBQ patio. Heading upstairs the primary bedroom has views to wake up to that most people just dream about along with a 6 pce ensuite with steam shower along with another bedroom, loft space, 3 piece bath & laundry. The entry level has a large foyer, bright bedroom, 4 pce bath, TV room/bedroom, gym & an oversized heated 2 car garage. Other features include triple glazed windows on most south facing windows, in floor hot water heat in lower level, building speakers & low maintenance landscaping.