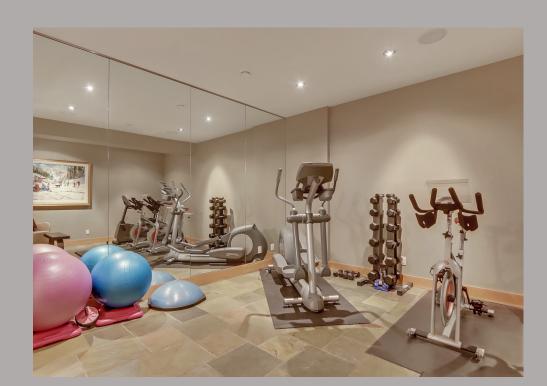

## Panoramic southern mountain views abound from Three Sisters to Mount Rundle in this Silvertip Sanctuary

Panoramic mountain views abound from Three Sisters to Mount Rundle in this Silvertip Sanctuary. With 3,205 sqft, this 3+ bedroom, 3 bath open plan end unit townhome is perfect for your mountain retreat or full time home! The main floor boasts many opportunities to enjoy the light & views from the large living/dining room with its wall of windows, cathedral ceilings & stunning south facing view deck. Also on the main floor is a private office/bedroom, a very large chefs kitchen & access to a BBQ patio. Heading upstairs the primary bedroom has views to wake up to that most people just dream about along with a 6 pce ensuite with steam shower along with another bedroom, loft space, 3 piece bath & laundry. The entry level has a large foyer, bright bedroom, 4 pce bath, TV room/bedroom, gym & an oversized heated 2 car garage. Other features include triple glazed windows on most south facing windows, in floor hot water heat in lower level, building speakers & low maintenance landscaping.