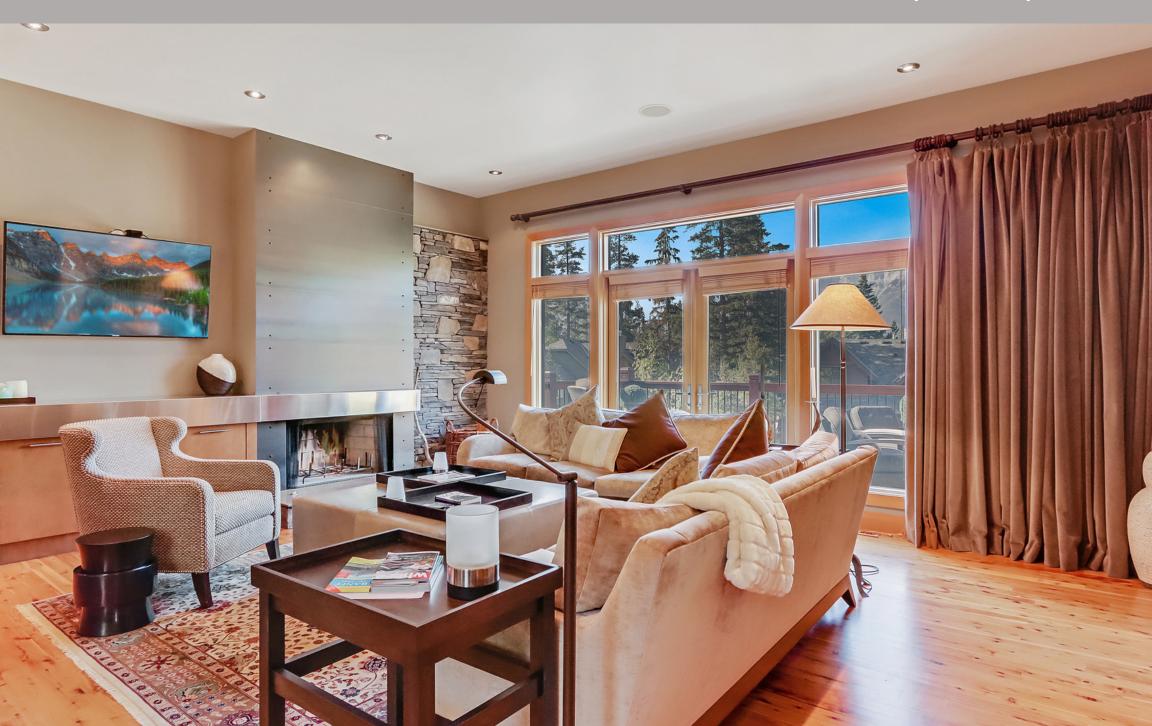

## Panoramic southern mountain views abound from Three Sisters to Mount Rundle in this Silvertip Sanctuary

Panoramic mountain views abound from Three Sisters to Mount Rundle in this Silvertip Sanctuary. With 3,205 sqft, this 3+ bedroom, 3 bath open plan end unit townhome is perfect for your mountain retreat or full time home! The main floor boasts many opportunities to enjoy the light & views from the large living/dining room with its wall of windows, cathedral ceilings & stunning south facing view deck. Also on the main floor is a private office/bedroom, a very large chefs kitchen & access to a BBQ patio. Heading upstairs the primary bedroom has views to wake up to that most people just dream about along with a 6 pce ensuite with steam shower along with another bedroom, loft space, 3 piece bath & laundry. The entry level has a large foyer, bright bedroom, 4 pce bath, TV room/bedroom, gym & an oversized heated 2 car garage. Other features include triple glazed windows on most south facing windows, in floor hot water heat in lower level, building speakers & low maintenance landscaping.