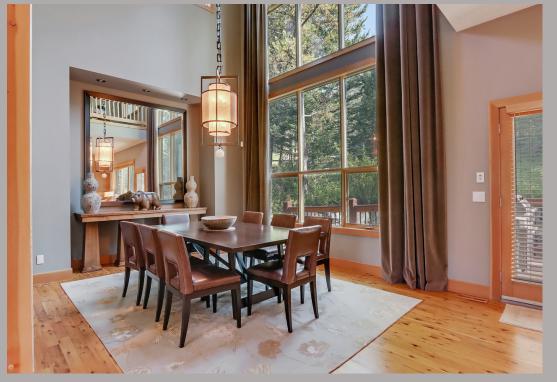

## Panoramic southern mountain views abound from Three Sisters to Mount Rundle in this Silvertip Sanctuary

Panoramic mountain views abound from Three Sisters to Mount Rundle in this Silvertip Sanctuary. With 3,205 sqft, this 3+ bedroom, 3 bath open plan end unit townhome is perfect for your mountain retreat or full time home! The main floor boasts many opportunities to enjoy the light & views from the large living/dining room with its wall of windows, cathedral ceilings & stunning south facing view deck. Also on the main floor is a private office/bedroom, a very large chefs kitchen & access to a BBQ patio. Heading upstairs the primary bedroom has views to wake up to that most people just dream about along with a 6 pce ensuite with steam shower along with another bedroom, loft space, 3 piece bath & laundry. The entry level has a large foyer, bright bedroom, 4 pce bath, TV room/bedroom, gym & an oversized heated 2 car garage. Other features include triple glazed windows on most south facing windows, in floor hot water heat in lower level, building speakers & low maintenance landscaping.