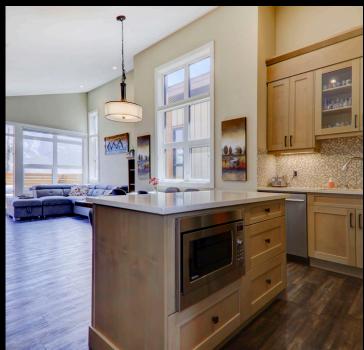

# Mountain Elegance in Canmore's Three Sister's Mountain Village.

Discover Mountain Elegance in Canmore's Three Sister's Mountain Village. Nestled well above the valley floor and backing into environmental reserve, this exquisite 2 Bed top floor stacked Townhome offers a serene retreat with breathtaking views. The modern design harmonizes with the natural beauty, featuring a quartz island kitchen and counter tops, stainless steel appliances, and an inviting fireplace. Step out onto the view deck for a morning coffee, or retreat to the either of the 2 spacious bedrooms, each boasting panoramic vistas. The home's thoughtful touches ensure comfort and privacy, while the high ceilings and rain shower hardware add a touch of luxury to your daily routine. With an attached garage and additional storage room, your mountain lifestyle is complemented by unparalleled convenience. Built in 2015, this townhome is a perfect blend of modern amenities and timeless nature. Whether you're exploring the nearby trails or relaxing on either deck, the spirit of Canmore is at your doorstep. Don't let this chance escape; own your piece of mountain paradise today.