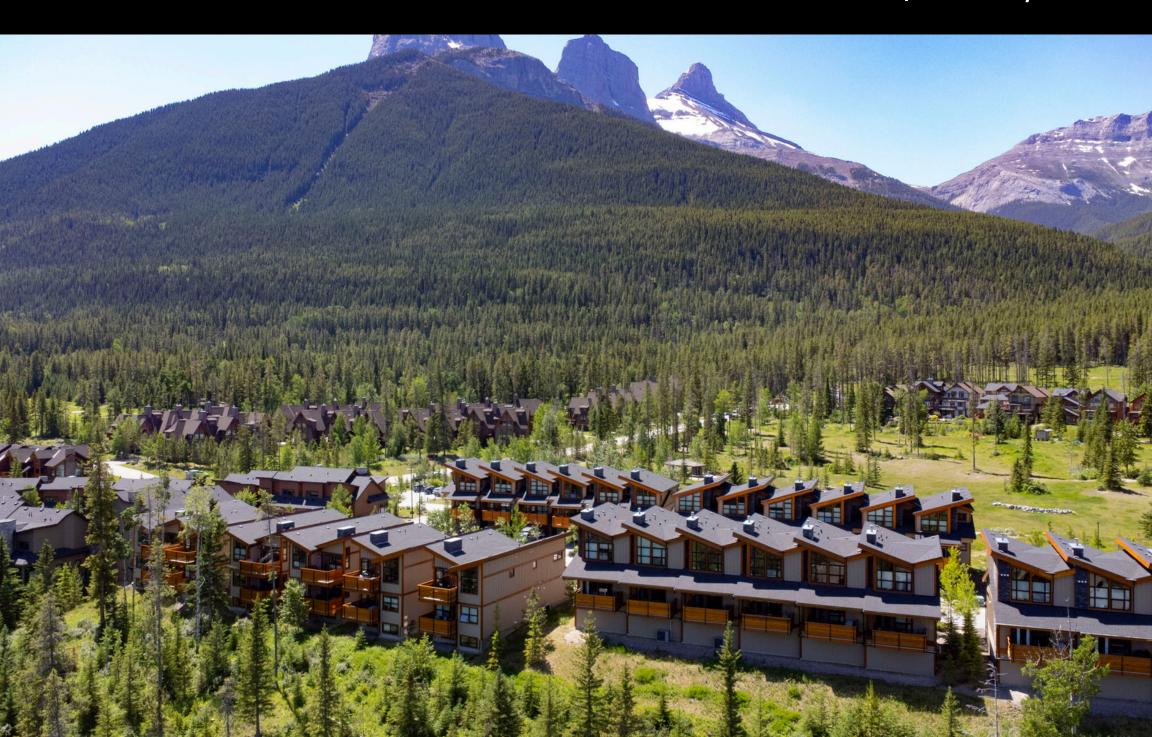

# 210 RIVA HEIGHTS \$758,700

# Mountain Elegance in Canmore's Three Sister's Mountain Village.

Discover Mountain Elegance in Canmore's Three Sister's Mountain Village. Nestled well above the valley floor and backing into environmental reserve, this exquisite 2 Bed top floor stacked Townhome offers a serene retreat with breathtaking views. The modern design harmonizes with the natural beauty, featuring a quartz island kitchen and counter tops, stainless steel appliances, and an inviting fireplace. Step out onto the view deck for a morning coffee, or retreat to the either of the 2 spacious bedrooms, each boasting panoramic vistas. The home's thoughtful touches ensure comfort and privacy, while the high ceilings and rain shower hardware add a touch of luxury to your daily routine. With an attached garage and additional storage room, your mountain lifestyle is complemented by unparalleled convenience. Built in 2015, this townhome is a perfect blend of modern amenities and timeless nature. Whether you're exploring the nearby trails or relaxing on either deck, the spirit of Canmore is at your doorstep. Don't let this chance escape; own your piece of mountain paradise today.