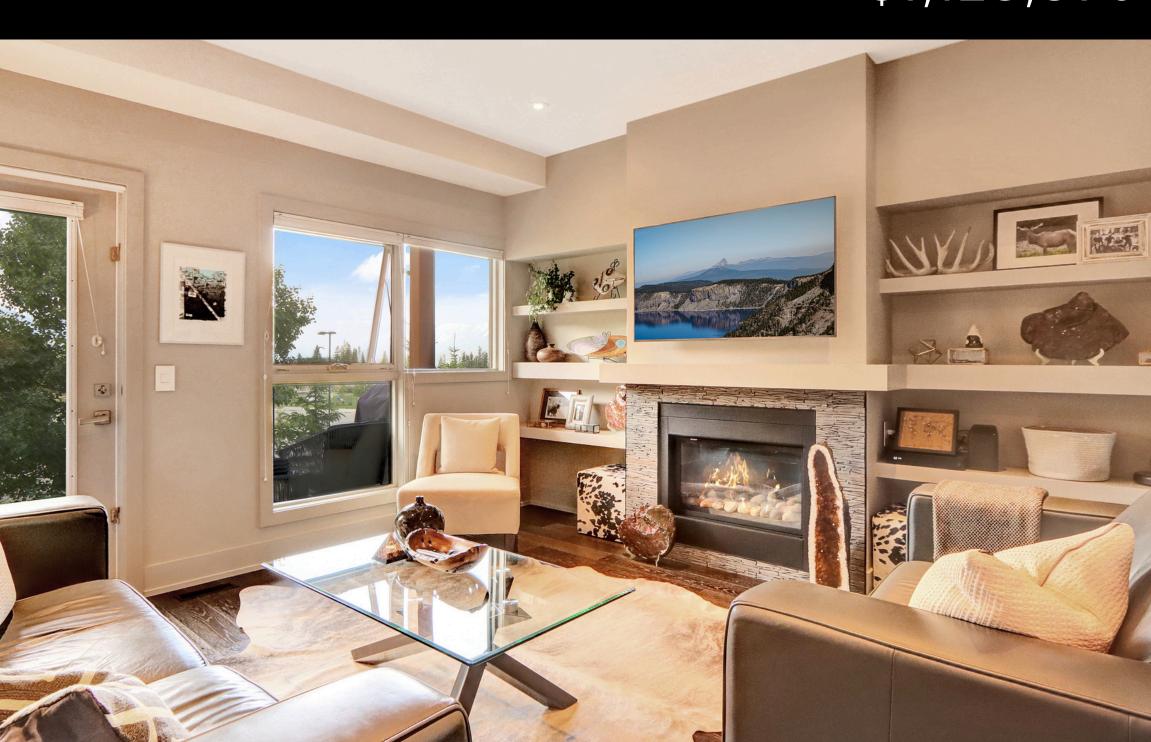

# Mountain views, abundant light and a peaceful location!

A great combination of mountain views, abundant light and a peaceful location make this immaculate 2+ bedroom, 2 and a half bath townhome a wonderful choice. You will have plenty of room for your family and visiting guests with 2,177 square feet of living space plus 4 balcony's to take in the mountain views. The main floor features kitchen, dining area + living room plus a powder room and view deck. The top floor boasts the primary bedroom with large ensuite, walk in closet, private office space and outdoor retreat with panoramic mountain vistas. The entry level has a large 2nd bedroom plus a family room or 3rd bedroom and a 3 pce bath. The lower level with inslab heat adds even more living space. The finishing is a great blend of contemporary and alpine finishes including wood floors, stone countertops and a large eating bar. Completing the home is an oversize heated single car private garage with extra parking in front along with an additional heated underground stall steps away