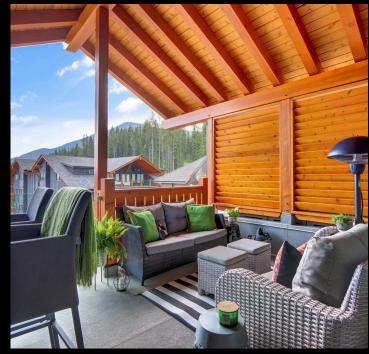

# Mountain views, abundant light and a peaceful location!

A great combination of mountain views, abundant light and a peaceful location make this immaculate 2+ bedroom, 2 and a half bath townhome a wonderful choice. You will have plenty of room for your family and visiting guests with 2,177 square feet of living space plus 4 balcony's to take in the mountain views. The main floor features kitchen, dining area + living room plus a powder room and view deck. The top floor boasts the primary bedroom with large ensuite, walk in closet, private office space and outdoor retreat with panoramic mountain vistas. The entry level has a large 2nd bedroom plus a family room or 3rd bedroom and a 3 pce bath. The lower level with inslab heat adds even more living space. The finishing is a great blend of contemporary and alpine finishes including wood floors, stone countertops and a large eating bar. Completing the home is an oversize heated single car private garage with extra parking in front along with an additional heated underground stall steps away