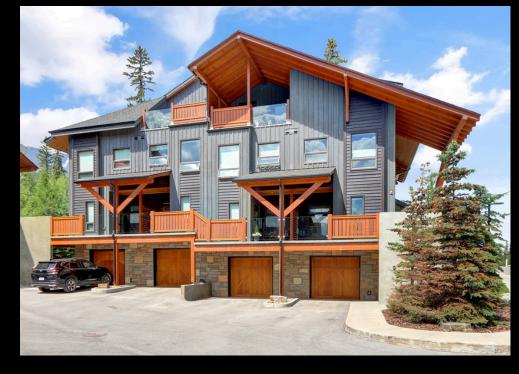

## 603, 3000J STEWART CREEK DRIVE \$1,128,870

# Mountain views, abundant light and a peaceful location!

A great combination of mountain views, abundant light and a peaceful location make this immaculate 2+ bedroom, 2 and a half bath townhome a wonderful choice. You will have plenty of room for your family and visiting guests with 2,177 square feet of living space plus 4 balcony's to take in the mountain views. The main floor features kitchen, dining area + living room plus a powder room and view deck. The top floor boasts the primary bedroom with large ensuite, walk in closet, private office space and outdoor retreat with panoramic mountain vistas. The entry level has a large 2nd bedroom plus a family room or 3rd bedroom and a 3 pce bath. The lower level with inslab heat adds even more living space. The finishing is a great blend of contemporary and alpine finishes including wood floors, stone countertops and a large eating bar. Completing the home is an oversize heated single car private garage with extra parking in front along with an additional heated underground stall steps away

## 603, 3000J STEWART CREEK DRIVE