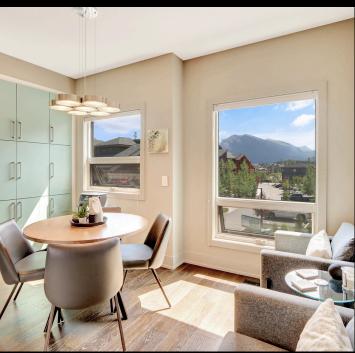

# Mountain views, abundant light and a peaceful location!

A great combination of mountain views, abundant light and a peaceful location make this immaculate 2+ bedroom, 2 and a half bath townhome a wonderful choice. You will have plenty of room for your family and visiting guests with 2,177 square feet of living space plus 4 balcony's to take in the mountain views. The main floor features kitchen, dining area + living room plus a powder room and view deck. The top floor boasts the primary bedroom with large ensuite, walk in closet, private office space and outdoor retreat with panoramic mountain vistas. The entry level has a large 2nd bedroom plus a family room or 3rd bedroom and a 3 pce bath. The lower level with inslab heat adds even more living space. The finishing is a great blend of contemporary and alpine finishes including wood floors, stone countertops and a large eating bar. Completing the home is an oversize heated single car private garage with extra parking in front along with an additional heated underground stall steps away