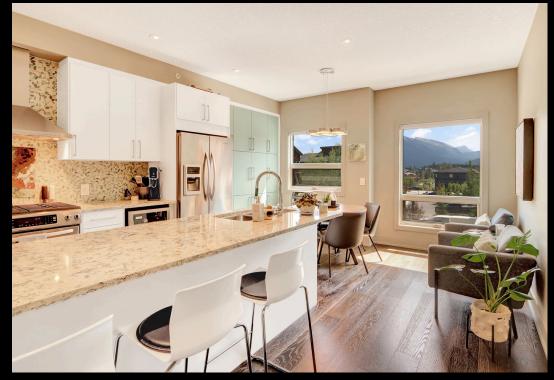

# Mountain views, abundant light and a peaceful location!

A great combination of mountain views, abundant light and a peaceful location make this immaculate 2+ bedroom, 2 and a half bath townhome a wonderful choice. You will have plenty of room for your family and visiting guests with 2,177 square feet of living space plus 4 balcony's to take in the mountain views. The main floor features kitchen, dining area + living room plus a powder room and view deck. The top floor boasts the primary bedroom with large ensuite, walk in closet, private office space and outdoor retreat with panoramic mountain vistas. The entry level has a large 2nd bedroom plus a family room or 3rd bedroom and a 3 pce bath. The lower level with inslab heat adds even more living space. The finishing is a great blend of contemporary and alpine finishes including wood floors, stone countertops and a large eating bar. Completing the home is an oversize heated single car private garage with extra parking in front along with an additional heated underground stall steps away