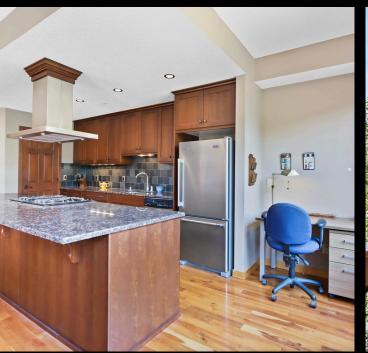

## The finest in Canmore's apartment-style living

Discover the finest in Canmore's apartment-style living with this 1,408 sq ft corner unit. This spacious home features 2 bedrooms and 2.5 baths. The living room is bathed in natural light from 2 walls of windows, framing the 1st of 2 balconies. The large entry welcomes you and pulls you into the open living space. The chef's kitchen boasts granite countertops, a gas range, stainless steel appliances, a large eating bar, a walk-in pantry, and ample cabinet space. Adjacent is the generous living room with a cozy fireplace and access to the view deck. The living space also includes a large dining area and an office nook. The primary bedroom offers a walk-in closet and a full ensuite bath. The 2nd bedroom also features a walk-in closet, a full ensuite bath, and access to the second balcony. Additional amenities include in-suite laundry, 2 parking stalls, infloor geothermal heating, extra storage and a shared fitness room. Note: No short-term rentals allowed in this quiet building.