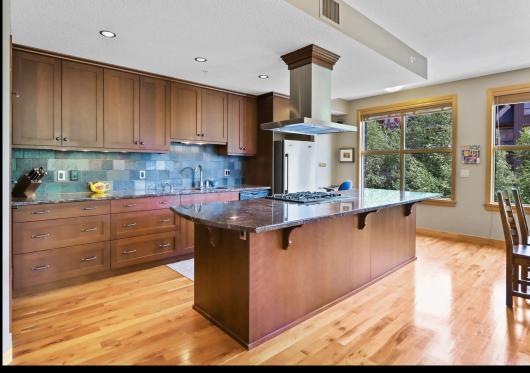

## The finest in Canmore's apartment-style living

Discover the finest in Canmore's apartment-style living with this 1,408 sq ft corner unit. This spacious home features 2 bedrooms and 2.5 baths. The living room is bathed in natural light from 2 walls of windows, framing the 1st of 2 balconies. The large entry welcomes you and pulls you into the open living space. The chef's kitchen boasts granite countertops, a gas range, stainless steel appliances, a large eating bar, a walk-in pantry, and ample cabinet space. Adjacent is the generous living room with a cozy fireplace and access to the view deck. The living space also includes a large dining area and an office nook. The primary bedroom offers a walk-in closet and a full ensuite bath. The 2nd bedroom also features a walk-in closet, a full ensuite bath, and access to the second balcony. Additional amenities include in-suite laundry, 2 parking stalls, infloor geothermal heating, extra storage and a shared fitness room. Note: No short-term rentals allowed in this quiet building.