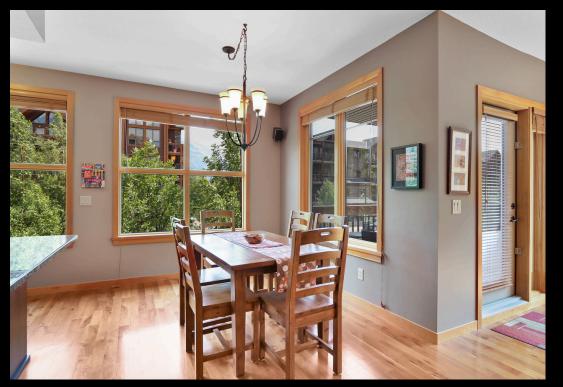

## The finest in Canmore's apartment-style living

Discover the finest in Canmore's apartment-style living with this 1,408 sq ft corner unit. This spacious home features 2 bedrooms and 2.5 baths. The living room is bathed in natural light from 2 walls of windows, framing the 1st of 2 balconies. The large entry welcomes you and pulls you into the open living space. The chef's kitchen boasts granite countertops, a gas range, stainless steel appliances, a large eating bar, a walk-in pantry, and ample cabinet space. Adjacent is the generous living room with a cozy fireplace and access to the view deck. The living space also includes a large dining area and an office nook. The primary bedroom offers a walk-in closet and a full ensuite bath. The 2nd bedroom also features a walk-in closet, a full ensuite bath, and access to the second balcony. Additional amenities include in-suite laundry, 2 parking stalls, infloor geothermal heating, extra storage and a shared fitness room. Note: No short-term rentals allowed in this quiet building.