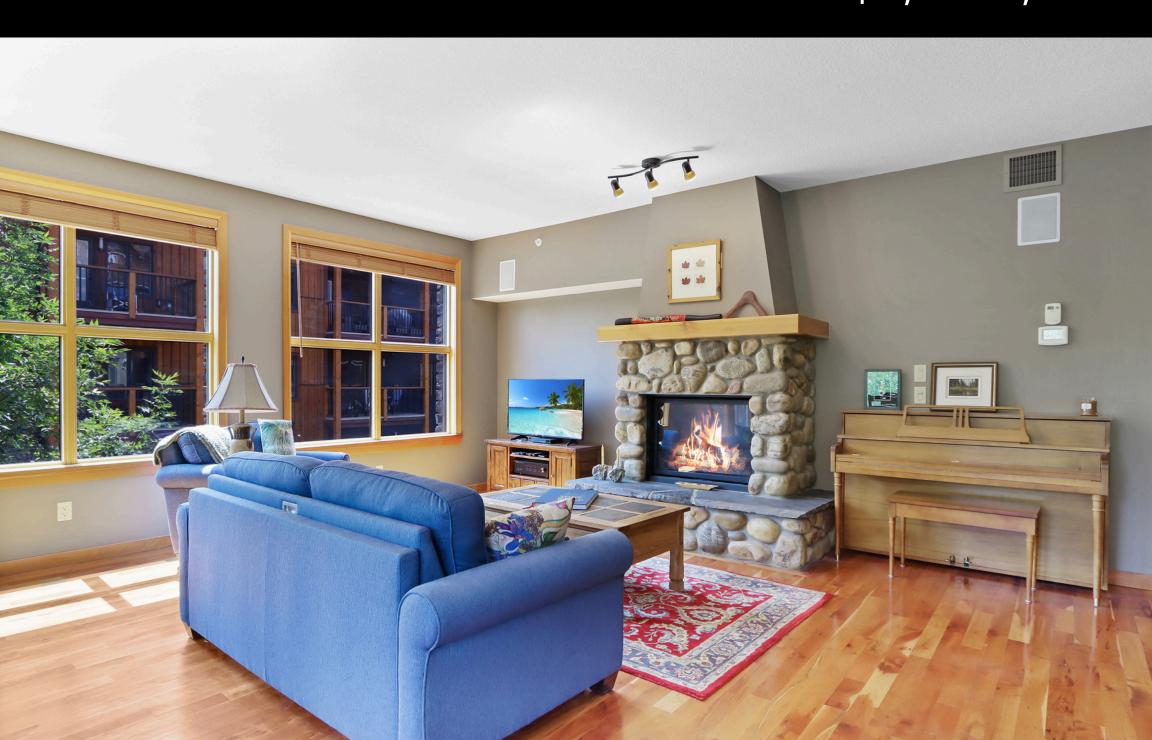

## The finest in Canmore's apartment-style living

Discover the finest in Canmore's apartment-style living with this 1,408 sq ft corner unit. This spacious home features 2 bedrooms and 2.5 baths. The living room is bathed in natural light from 2 walls of windows, framing the 1st of 2 balconies. The large entry welcomes you and pulls you into the open living space. The chef's kitchen boasts granite countertops, a gas range, stainless steel appliances, a large eating bar, a walk-in pantry, and ample cabinet space. Adjacent is the generous living room with a cozy fireplace and access to the view deck. The living space also includes a large dining area and an office nook. The primary bedroom offers a walk-in closet and a full ensuite bath. The 2nd bedroom also features a walk-in closet, a full ensuite bath, and access to the second balcony. Additional amenities include in-suite laundry, 2 parking stalls, infloor geothermal heating, extra storage and a shared fitness room. Note: No short-term rentals allowed in this quiet building.