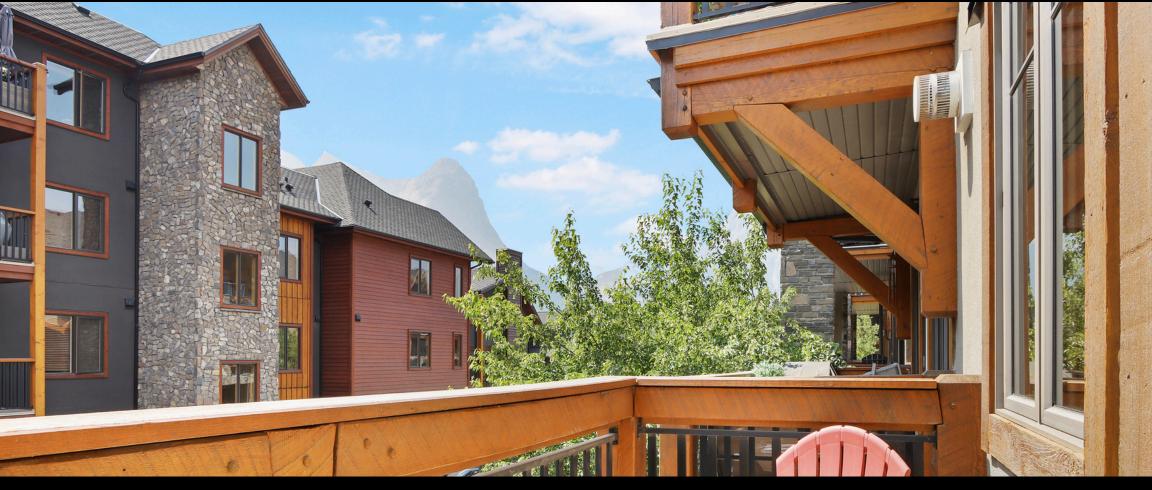

## The finest in Canmore's apartment-style living

Discover the finest in Canmore's apartment-style living with this 1,408 sq ft corner unit. This spacious home features 2 bedrooms and 2.5 baths. The living room is bathed in natural light from 2 walls of windows, framing the 1st of 2 balconies. The large entry welcomes you and pulls you into the open living space. The chef's kitchen boasts granite countertops, a gas range, stainless steel appliances, a large eating bar, a walk-in pantry, and ample cabinet space. Adjacent is the generous living room with a cozy fireplace and access to the view deck. The living space also includes a large dining area and an office nook. The primary bedroom offers a walk-in closet and a full ensuite bath. The 2nd bedroom also features a walk-in closet, a full ensuite bath, and access to the second balcony. Additional amenities include in-suite laundry, 2 parking stalls, infloor geothermal heating, extra storage and a shared fitness room. Note: No short-term rentals allowed in this quiet building.