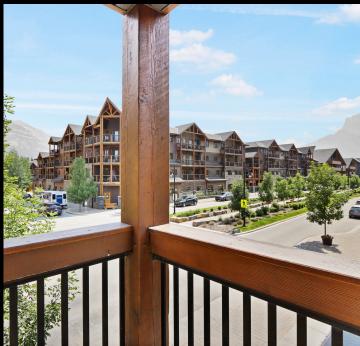

## The finest in Canmore's apartment-style living

Discover the finest in Canmore's apartment-style living with this 1,408 sq ft corner unit. This spacious home features 2 bedrooms and 2.5 baths. The living room is bathed in natural light from 2 walls of windows, framing the 1st of 2 balconies. The large entry welcomes you and pulls you into the open living space. The chef's kitchen boasts granite countertops, a gas range, stainless steel appliances, a large eating bar, a walk-in pantry, and ample cabinet space. Adjacent is the generous living room with a cozy fireplace and access to the view deck. The living space also includes a large dining area and an office nook. The primary bedroom offers a walk-in closet and a full ensuite bath. The 2nd bedroom also features a walk-in closet, a full ensuite bath, and access to the second balcony. Additional amenities include in-suite laundry, 2 parking stalls, infloor geothermal heating, extra storage and a shared fitness room. Note: No short-term rentals allowed in this quiet building.