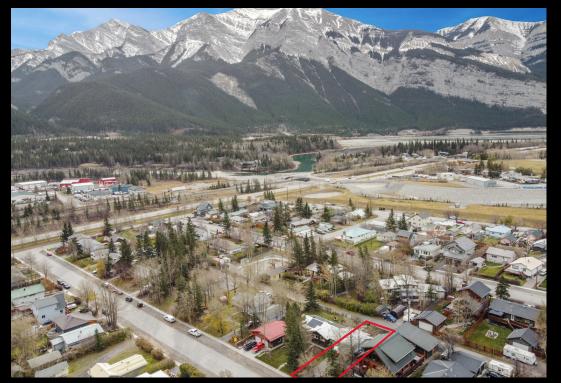

## This prime lot offers an ideal setting for you to plan your mountain home.

Nestled in the charming mountain hamlet of Exshaw, this prime lot offers an ideal setting for you to plan your mountain home. This 4,977 square foot lot has conditional approval from the MD and currently has a garage on the property until you are ready to build at which time you can decide if you would like to move it to another location on the lot. Surrounded by breathtaking natural beauty, this parcel provides stunning mountain views in all directions. With ample space to design and build, envision a cozy haven where you can enjoy crisp mornings and star-filled nights. This lot is the perfect canvas for creating a home that embodies mountain living at its finest. Other features of the lot include front street parking, a rear alley, south west facing rear yard, quiet neighbourhood, potential for legal suite or accessory short term rental, and the garage could be relocated by buyer to alley or seller can remove, no building commitment. Taxes are estimated. Your adventure awaits.