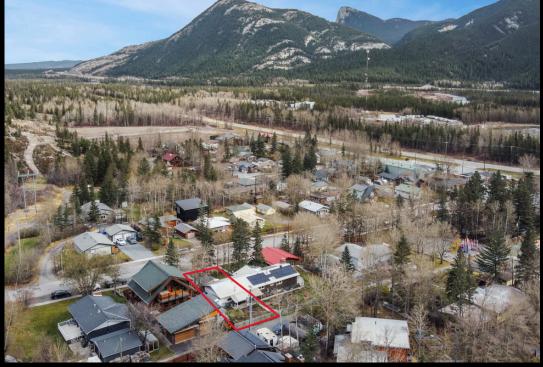

## This prime lot offers an ideal setting for you to plan your mountain home.

Nestled in the charming mountain hamlet of Exshaw, this prime lot offers an ideal setting for you to plan your mountain home. This 4,977 square foot lot has conditional approval from the MD and currently has a garage on the property until you are ready to build at which time you can decide if you would like to move it to another location on the lot. Surrounded by breathtaking natural beauty, this parcel provides stunning mountain views in all directions. With ample space to design and build, envision a cozy haven where you can enjoy crisp mornings and star-filled nights. This lot is the perfect canvas for creating a home that embodies mountain living at its finest. Other features of the lot include front street parking, a rear alley, south west facing rear yard, quiet neighbourhood, potential for legal suite or accessory short term rental, and the garage could be relocated by buyer to alley or seller can remove, no building commitment. Taxes are estimated. Your adventure awaits.