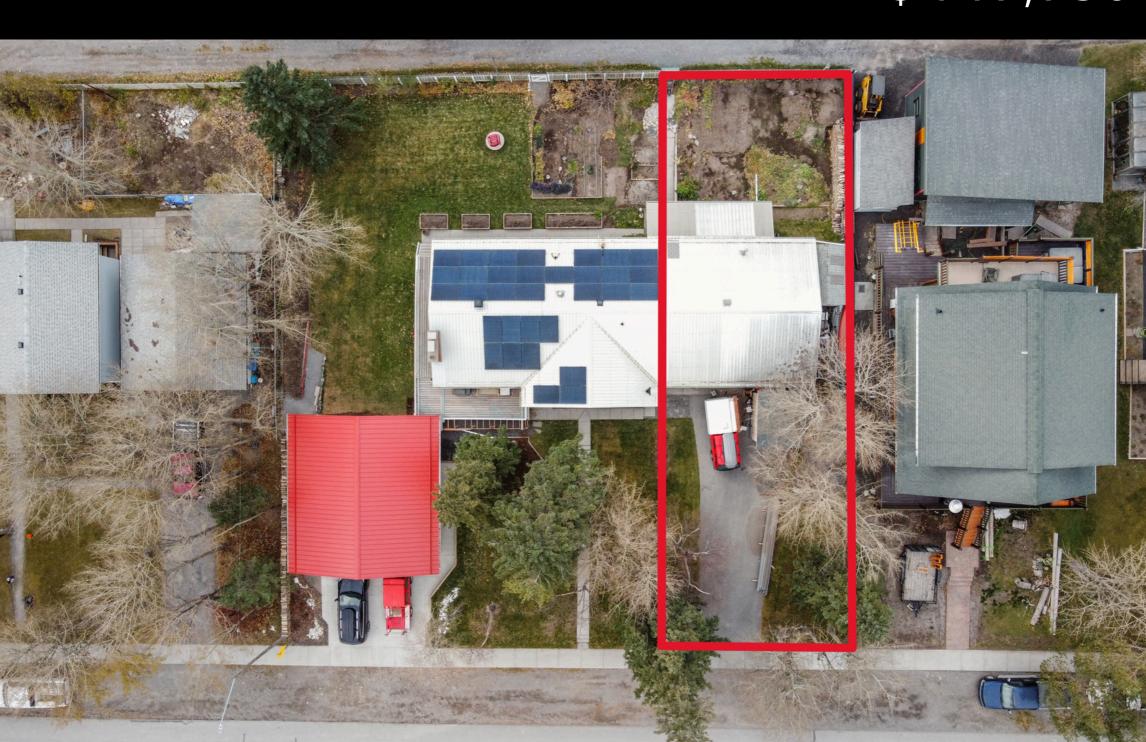

## This prime lot offers an ideal setting for you to plan your mountain home.

Nestled in the charming mountain hamlet of Exshaw, this prime lot offers an ideal setting for you to plan your mountain home. This 4,977 square foot lot has conditional approval from the MD and currently has a garage on the property until you are ready to build at which time you can decide if you would like to move it to another location on the lot. Surrounded by breathtaking natural beauty, this parcel provides stunning mountain views in all directions. With ample space to design and build, envision a cozy haven where you can enjoy crisp mornings and star-filled nights. This lot is the perfect canvas for creating a home that embodies mountain living at its finest. Other features of the lot include front street parking, a rear alley, south west facing rear yard, quiet neighbourhood, potential for legal suite or accessory short term rental, and the garage could be relocated by buyer to alley or seller can remove, no building commitment. Taxes are estimated. Your adventure awaits.

### HAWKER-BETTS REAL ESTATE TEAM

Lot Size

4,977 SQFT

2024 Property Taxes (estimated) \$2,191.65

**BRAD HAWKER AND DREW BETTS** 

ASSOCIATE BROKER REALTOR®