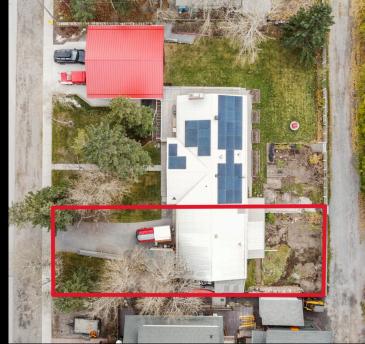

## This prime lot offers an ideal setting for you to plan your mountain home.

Nestled in the charming mountain hamlet of Exshaw, this prime lot offers an ideal setting for you to plan your mountain home. This 4,977 square foot lot has conditional approval from the MD and currently has a garage on the property until you are ready to build at which time you can decide if you would like to move it to another location on the lot. Surrounded by breathtaking natural beauty, this parcel provides stunning mountain views in all directions. With ample space to design and build, envision a cozy haven where you can enjoy crisp mornings and star-filled nights. This lot is the perfect canvas for creating a home that embodies mountain living at its finest. Other features of the lot include front street parking, a rear alley, south west facing rear yard, quiet neighbourhood, potential for legal suite or accessory short term rental, and the garage could be relocated by buyer to alley or seller can remove, no building commitment. Taxes are estimated. Your adventure awaits.