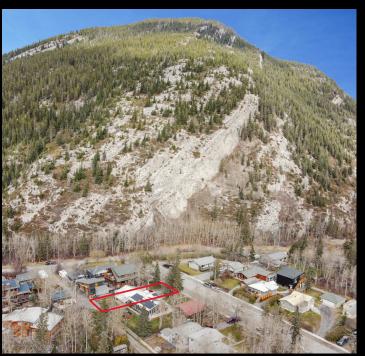

## This prime lot offers an ideal setting for you to plan your mountain home.

Nestled in the charming mountain hamlet of Exshaw, this prime lot offers an ideal setting for you to plan your mountain home. This 4,977 square foot lot has conditional approval from the MD and currently has a garage on the property until you are ready to build at which time you can decide if you would like to move it to another location on the lot. Surrounded by breathtaking natural beauty, this parcel provides stunning mountain views in all directions. With ample space to design and build, envision a cozy haven where you can enjoy crisp mornings and star-filled nights. This lot is the perfect canvas for creating a home that embodies mountain living at its finest. Other features of the lot include front street parking, a rear alley, south west facing rear yard, quiet neighbourhood, potential for legal suite or accessory short term rental, and the garage could be relocated by buyer to alley or seller can remove, no building commitment. Taxes are estimated. Your adventure awaits.