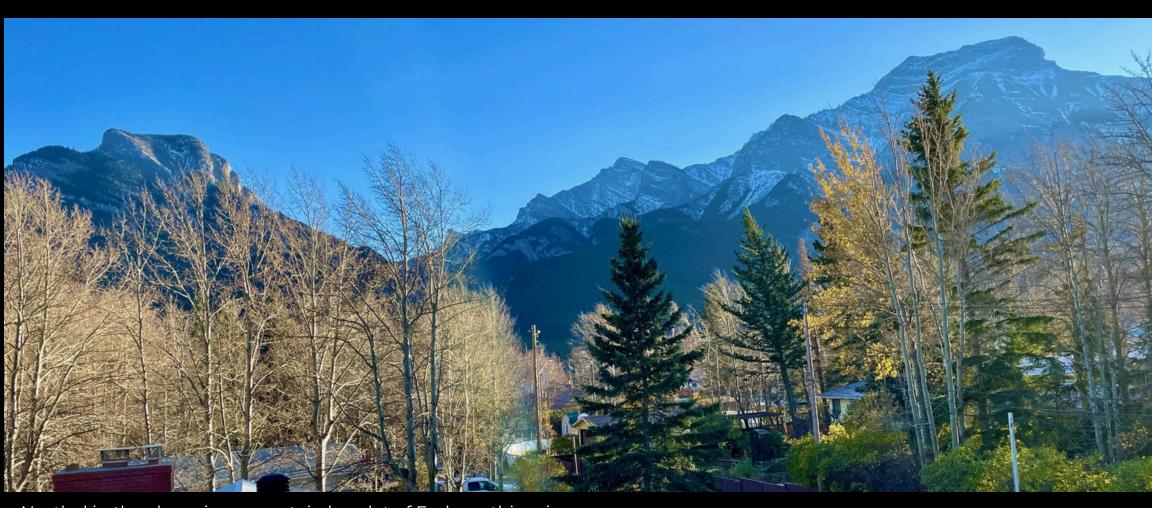

## This prime lot offers an ideal setting for you to plan your mountain home.

Nestled in the charming mountain hamlet of Exshaw, this prime lot offers an ideal setting for you to plan your mountain home. This 4,977 square foot lot has conditional approval from the MD and currently has a garage on the property until you are ready to build at which time you can decide if you would like to move it to another location on the lot. Surrounded by breathtaking natural beauty, this parcel provides stunning mountain views in all directions. With ample space to design and build, envision a cozy haven where you can enjoy crisp mornings and star-filled nights. This lot is the perfect canvas for creating a home that embodies mountain living at its finest. Other features of the lot include front street parking, a rear alley, south west facing rear yard, quiet neighbourhood, potential for legal suite or accessory short term rental, and the garage could be relocated by buyer to alley or seller can remove, no building commitment. Taxes are estimated. Your adventure awaits.