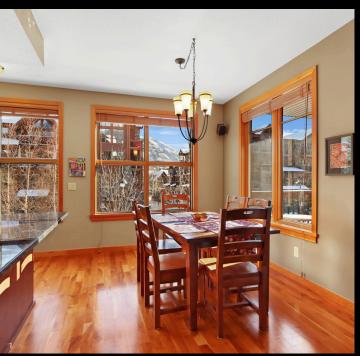

### The finest in Canmore's apartment-style living

Discover the finest in Canmore's apartment-style living with this 1,408 sq ft corner unit. This spacious home features 2 bedrooms and 2.5 baths. The living room is bathed in natural light from 2 walls of windows, framing the 1st of 2 balconies. The large entry welcomes you and pulls you into the open living space. The chef's kitchen boasts granite countertops, a gas range, stainless steel appliances, a large eating bar, a walk-in pantry, and ample cabinet space. Adjacent is the generous living room with a cozy fireplace and access to the view deck. The living space also includes a large dining area and an office nook. The primary bedroom offers a walk-in closet and a full ensuite bath. The 2nd bedroom also features a walk-in closet, a full ensuite bath, and access to the second balcony. Additional amenities include in-suite laundry, 2 parking stalls, infloor geothermal heating, extra storage and a shared fitness room. Note: No short-term rentals allowed in this quiet building.