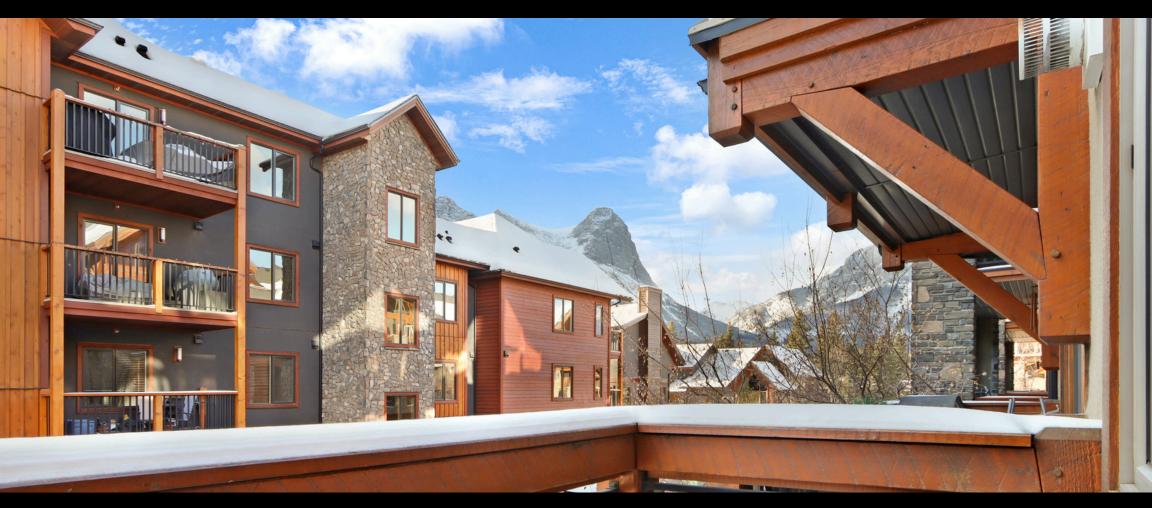

### The finest in Canmore's apartment-style living

Discover the finest in Canmore's apartment-style living with this 1,408 sq ft corner unit. This spacious home features 2 bedrooms and 2.5 baths. The living room is bathed in natural light from 2 walls of windows, framing the 1st of 2 balconies. The large entry welcomes you and pulls you into the open living space. The chef's kitchen boasts granite countertops, a gas range, stainless steel appliances, a large eating bar, a walk-in pantry, and ample cabinet space. Adjacent is the generous living room with a cozy fireplace and access to the view deck. The living space also includes a large dining area and an office nook. The primary bedroom offers a walk-in closet and a full ensuite bath. The 2nd bedroom also features a walk-in closet, a full ensuite bath, and access to the second balcony. Additional amenities include in-suite laundry, 2 parking stalls, infloor geothermal heating, extra storage and a shared fitness room. Note: No short-term rentals allowed in this quiet building.