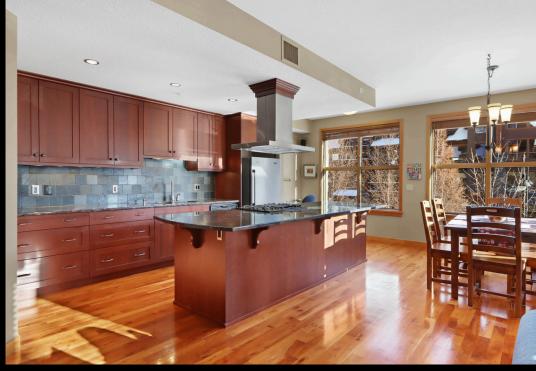

### The finest in Canmore's apartment-style living

Discover the finest in Canmore's apartment-style living with this 1,408 sq ft corner unit. This spacious home features 2 bedrooms and 2.5 baths. The living room is bathed in natural light from 2 walls of windows, framing the 1st of 2 balconies. The large entry welcomes you and pulls you into the open living space. The chef's kitchen boasts granite countertops, a gas range, stainless steel appliances, a large eating bar, a walk-in pantry, and ample cabinet space. Adjacent is the generous living room with a cozy fireplace and access to the view deck. The living space also includes a large dining area and an office nook. The primary bedroom offers a walk-in closet and a full ensuite bath. The 2nd bedroom also features a walk-in closet, a full ensuite bath, and access to the second balcony. Additional amenities include in-suite laundry, 2 parking stalls, infloor geothermal heating, extra storage and a shared fitness room. Note: No short-term rentals allowed in this quiet building.