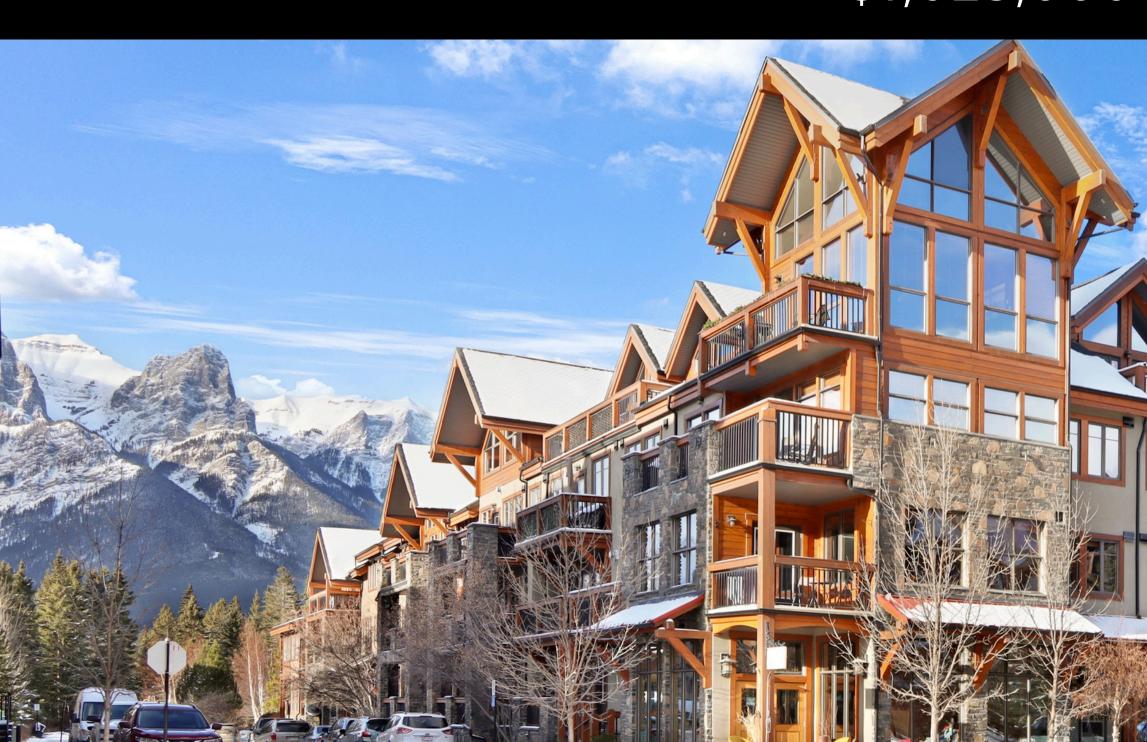

# 204, 505 SPRING CREEK DRIVE \$1,025,000



### The finest in Canmore's apartment-style living













Discover the finest in Canmore's apartment-style living with this 1,408 sq ft corner unit. This spacious home features 2 bedrooms and 2.5 baths. The living room is bathed in natural light from 2 walls of windows, framing the 1st of 2 balconies. The large entry welcomes you and pulls you into the open living space. The chef's kitchen boasts granite countertops, a gas range, stainless steel appliances, a large eating bar, a walk-in pantry, and ample cabinet space. Adjacent is the generous living room with a cozy fireplace and access to the view deck. The living space also includes a large dining area and an office nook. The primary bedroom offers a walk-in closet and a full ensuite bath. The 2nd bedroom also features a walk-in