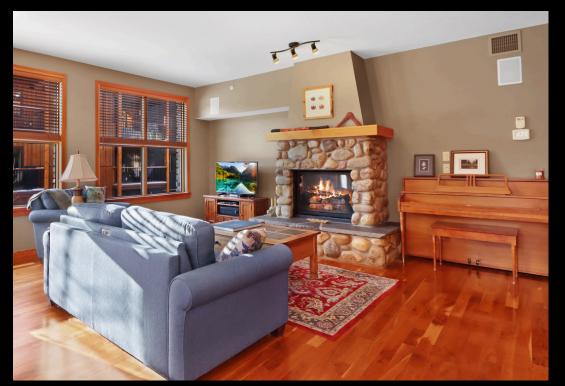

### The finest in Canmore's apartment-style living

Discover the finest in Canmore's apartment-style living with this 1,408 sq ft corner unit. This spacious home features 2 bedrooms and 2.5 baths. The living room is bathed in natural light from 2 walls of windows, framing the 1st of 2 balconies. The large entry welcomes you and pulls you into the open living space. The chef's kitchen boasts granite countertops, a gas range, stainless steel appliances, a large eating bar, a walk-in pantry, and ample cabinet space. Adjacent is the generous living room with a cozy fireplace and access to the view deck. The living space also includes a large dining area and an office nook. The primary bedroom offers a walk-in closet and a full ensuite bath. The 2nd bedroom also features a walk-in closet, a full ensuite bath, and access to the second balcony. Additional amenities include in-suite laundry, 2 parking stalls, infloor geothermal heating, extra storage and a shared fitness room. Note: No short-term rentals allowed in this quiet building.