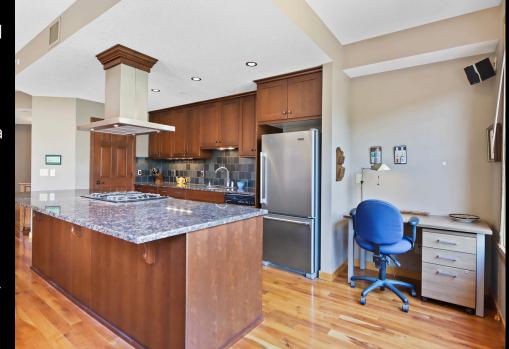

### The finest in Canmore's apartment-style living

Discover the finest in Canmore's apartment-style living with this 1,408 sq ft corner unit. This spacious home features 2 bedrooms and 2.5 baths. The living room is bathed in natural light from 2 walls of windows, framing the 1st of 2 balconies. The large entry welcomes you and pulls you into the open living space. The chef's kitchen boasts granite countertops, a gas range, stainless steel appliances, a large eating bar, a walk-in pantry, and ample cabinet space. Adjacent is the generous living room with a cozy fireplace and access to the view deck. The living space also includes a large dining area and an office nook. The primary bedroom offers a walk-in closet and a full ensuite bath. The 2nd bedroom also features a walk-in closet, a full ensuite bath, and access to the second balcony. Additional amenities include in-suite laundry, 2 parking stalls, infloor geothermal heating, extra storage and a shared fitness room. Note: No short-term rentals allowed in this quiet building.